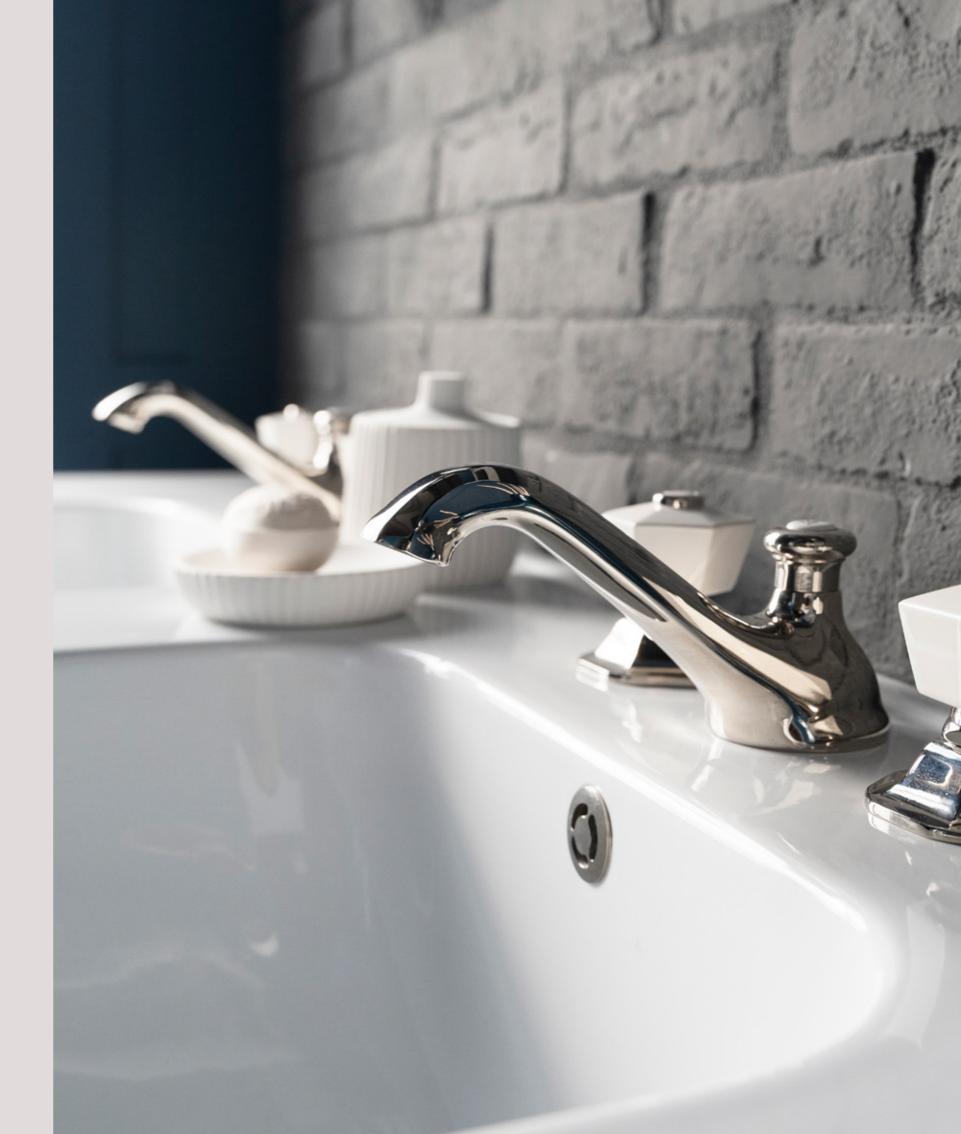

# Metals and marble express their essence.

Material contrasts that add strength to the environment.