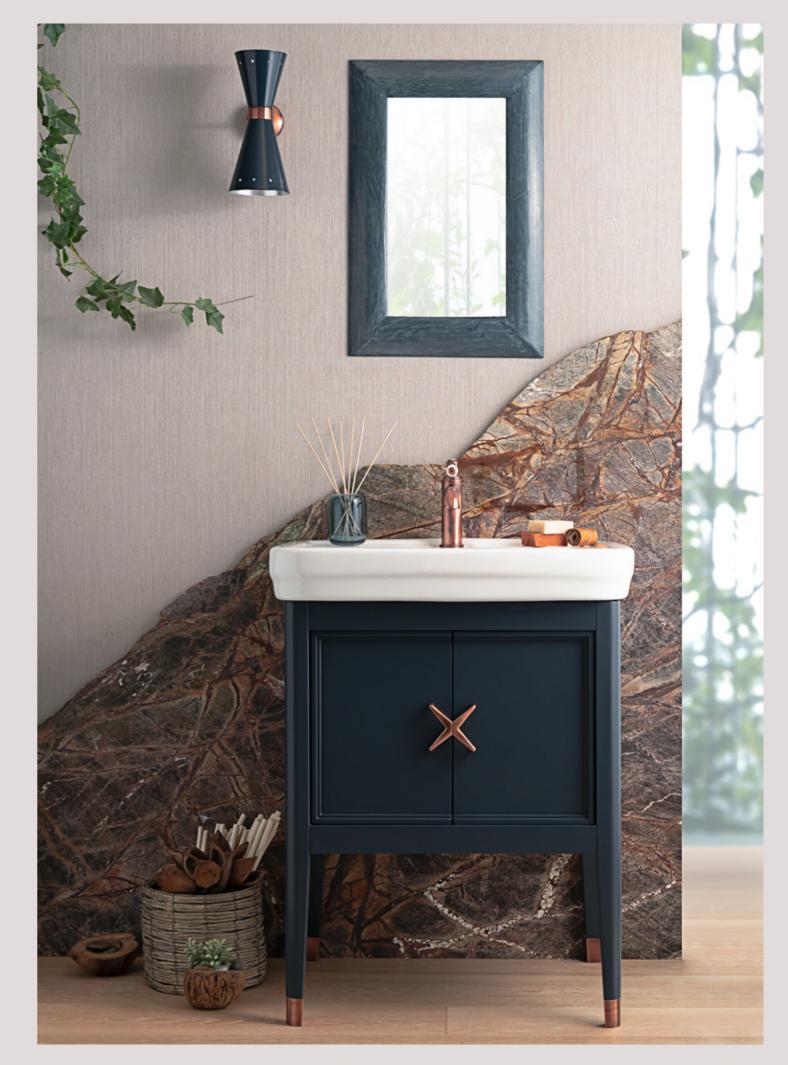

## TWENTY

## It only takes a few elements to plunge into a dimension from another era.

TWENTY

Symmetrical lines and classical shapes and the bathroom becomes the protagonist.

A chic atmosphere with echoes from New York's metropolis.

A contemporary design with the explicit allure of Art Deco exalted by a masterly use of materials and light.

Charm and nuance noir are the stars of the environment.

TWENTY

The expressive power of brass and the fascination of the ceramics enhance the home with unique elements, helping to create an exclusive identity.