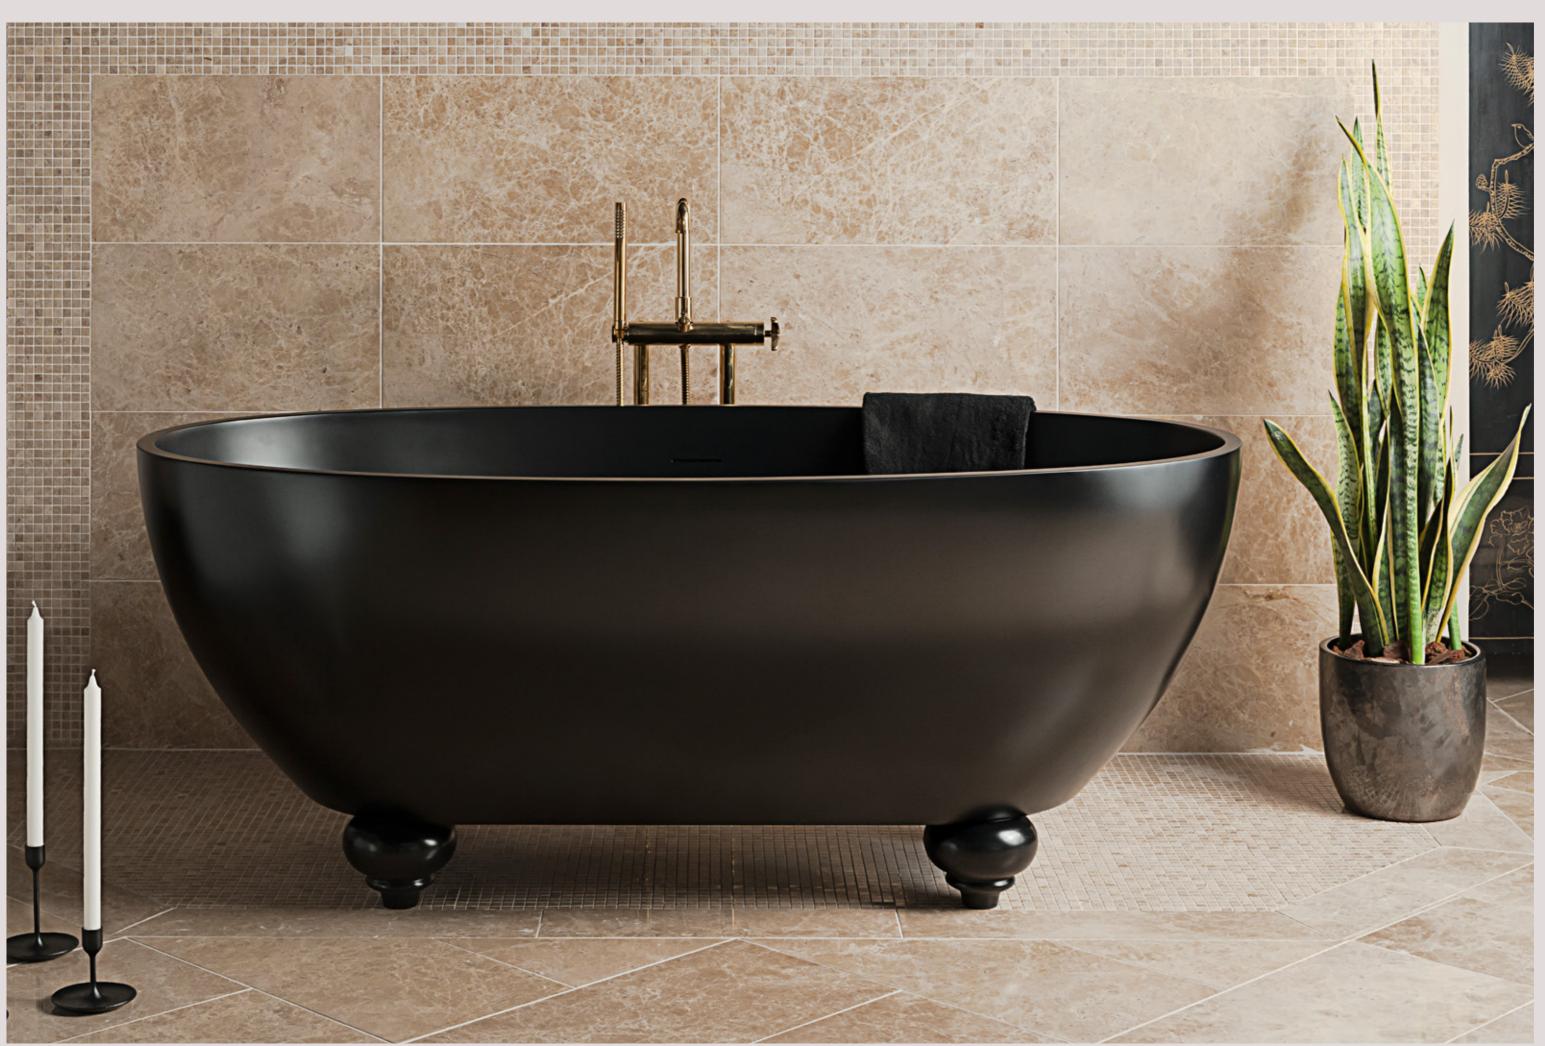

#### The bathtub, an icon inspired by the cult of care of the body from ancient times.

Solutions enclosed in the infinite possibilities of the beauty of the materials.

MARILYN

DARK WHITE

LANE

MERCURY

PLISSÉ

BEAN

SHELL1

SIRIO

CROWE

VANITY

WARM.3

ASTON & LEGS ALEXA

FLUSH PLATE