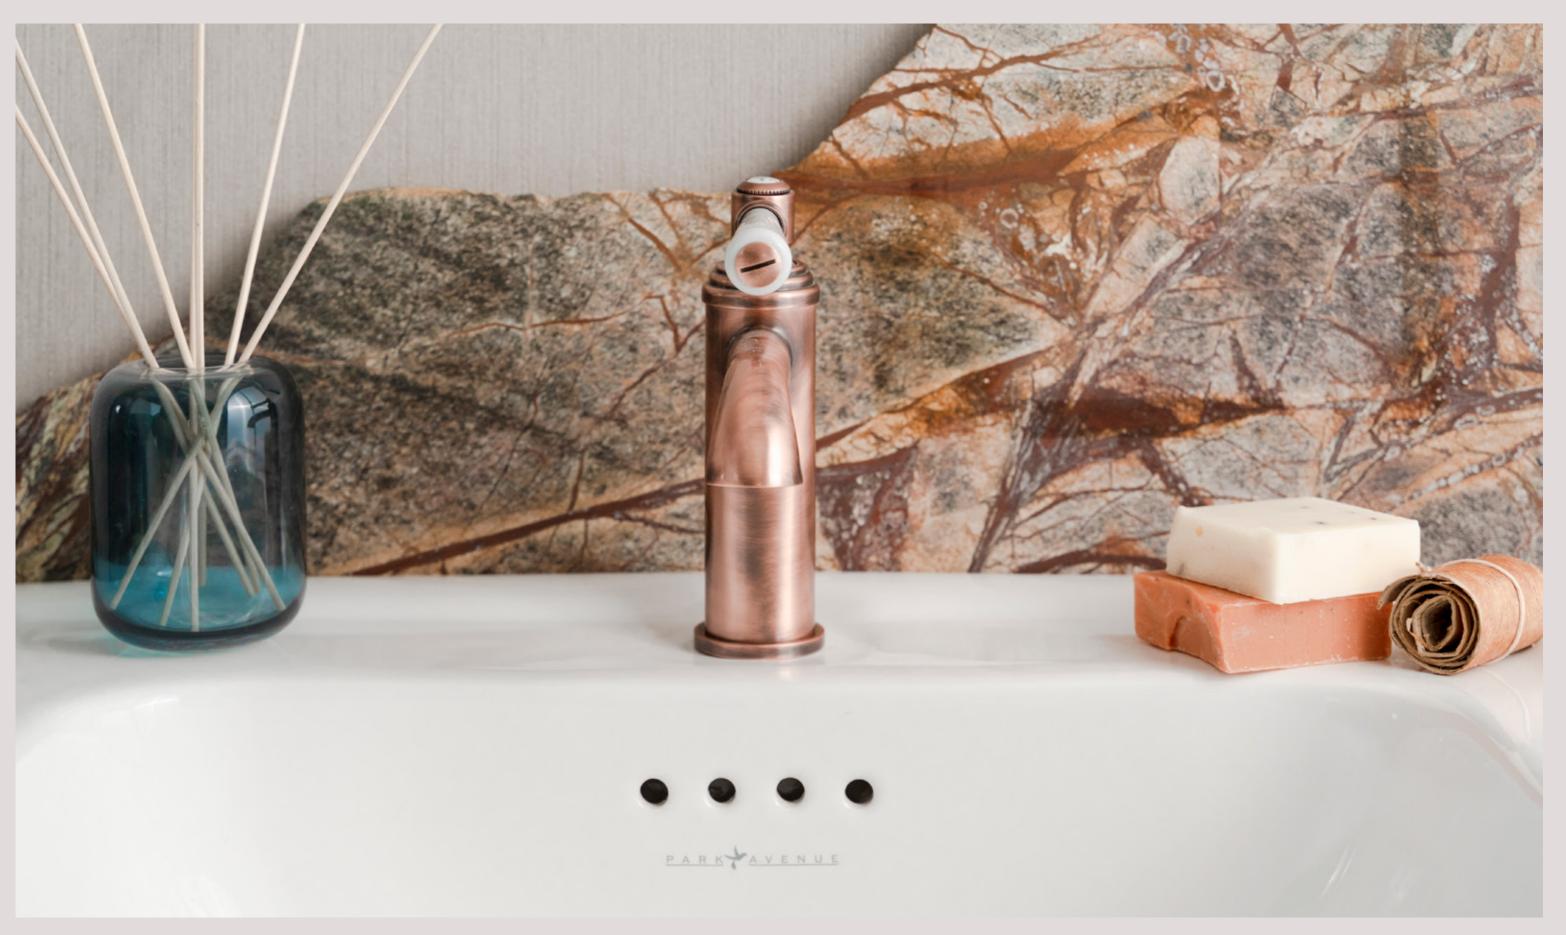

## TWENTY

## It only takes a few elements to plunge into a dimension from another era.

TWENTY

Symmetrical lines and classical shapes and the bathroom becomes the protagonist.

A chic atmosphere with echoes from New York's metropolis.

A contemporary design with the explicit allure of Art Deco exalted by a masterly use of materials and light.

Charm and nuance noir are the stars of the environment.

TWENTY

The expressive power of brass and the fascination of the ceramics enhance the home with unique elements, helping to create an exclusive identity.