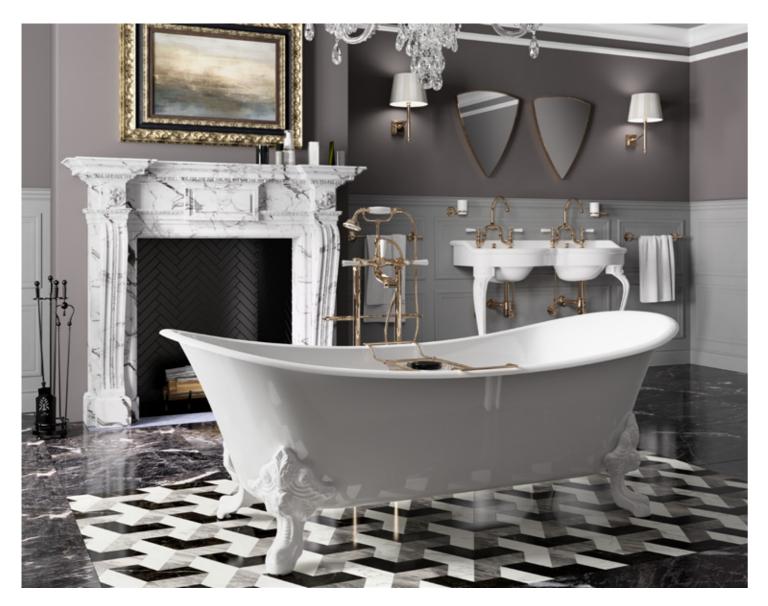

## It only takes a few elements to plunge into a dimension from another era.

TWENTY

Symmetrical lines and classical shapes and the bathroom becomes the protagonist.

A chic atmosphere with echoes from New York's metropolis.

A contemporary design with the explicit allure of Art Deco exalted by a masterly use of materials and light.

Charm and nuance noir are the stars of the environment.

TWENTY

The expressive power of brass and the fascination of the ceramics enhance the home with unique elements, helping to create an exclusive identity.

TWENTY

Balance is the keyword. The perfect, harmonious combination of surfaces, colours, and materials.

74

TWENTY

A comfortable yet elegant space.

An environment where research, experimentation and a keen eye to detail redefine the concept of luxury in the bathroom. Art Deco inspiration intertwines with traditional Italian craftsmanship and style.

#### The difference lies in the painstaking eye to the finest detail.

TWENTY

An experience in comfort and quality without losing the charm of the shapes of the past.

MAZE

Available in 3 sizes

DARK BLACK

ROGER