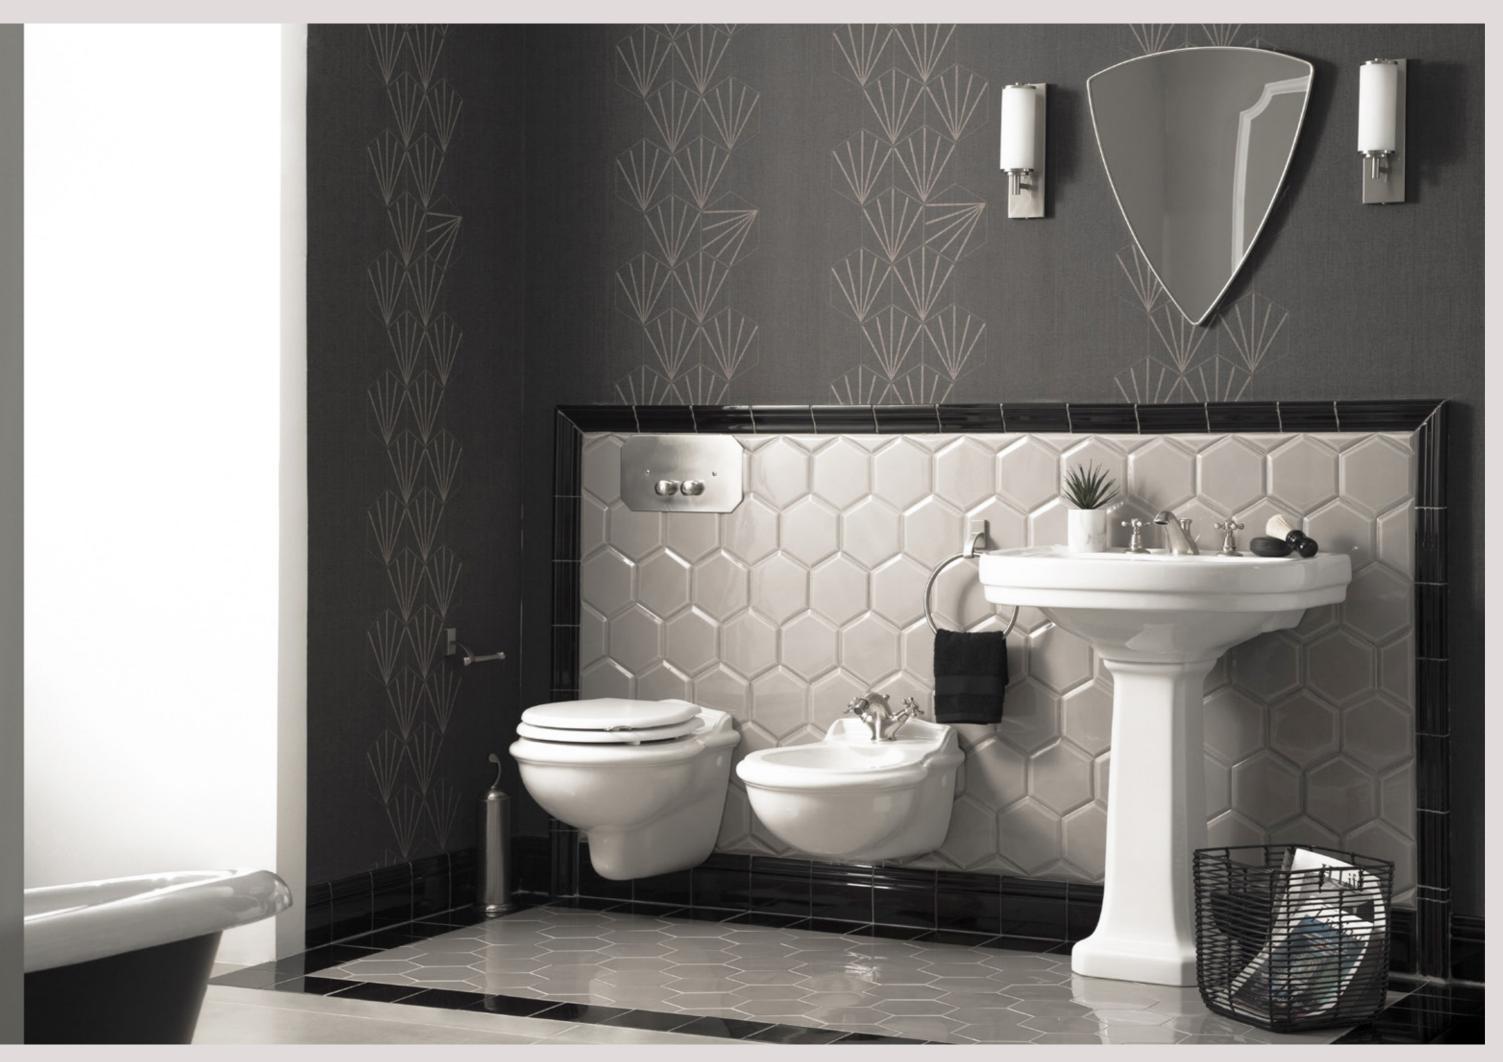

## It only takes a few elements to plunge into a dimension from another era.

TWENTY

Symmetrical lines and classical shapes and the bathroom becomes the protagonist.

A chic atmosphere with echoes from New York's metropolis.

A contemporary design with the explicit allure of Art Deco exalted by a masterly use of materials and light.

Charm and nuance noir are the stars of the environment.

TWENTY

The expressive power of brass and the fascination of the ceramics enhance the home with unique elements, helping to create an exclusive identity.

TWENTY

Balance is the keyword. The perfect, harmonious combination of surfaces, colours, and materials.

74

TWENTY

A comfortable yet elegant space.

An environment where research, experimentation and a keen eye to detail redefine the concept of luxury in the bathroom. Art Deco inspiration intertwines with traditional Italian craftsmanship and style.

#### The difference lies in the painstaking eye to the finest detail.

TWENTY

An experience in comfort and quality without losing the charm of the shapes of the past.

MAZE

Available in 3 sizes

DARK BLACK

ROGER