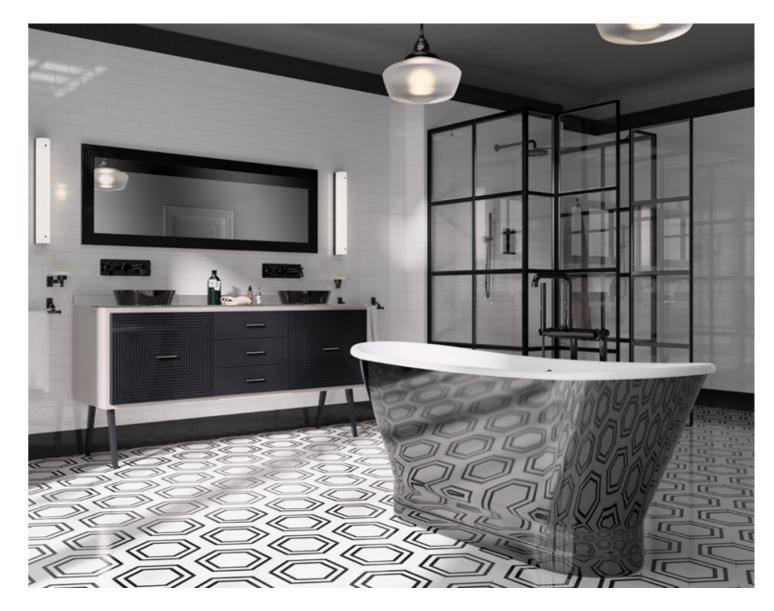

## It only takes a few elements to plunge into a dimension from another era.

TWENTY

Symmetrical lines and classical shapes and the bathroom becomes the protagonist.

A chic atmosphere with echoes from New York's metropolis.

A contemporary design with the explicit allure of Art Deco exalted by a masterly use of materials and light.

Charm and nuance noir are the stars of the environment.

TWENTY

The expressive power of brass and the fascination of the ceramics enhance the home with unique elements, helping to create an exclusive identity.

TWENTY

Balance is the keyword. The perfect, harmonious combination of surfaces, colours, and materials.

74

TWENTY

A comfortable yet elegant space.

An environment where research, experimentation and a keen eye to detail redefine the concept of luxury in the bathroom. Art Deco inspiration intertwines with traditional Italian craftsmanship and style.

#### The difference lies in the painstaking eye to the finest detail.

TWENTY

An experience in comfort and quality without losing the charm of the shapes of the past.

MAZE

Available in 3 sizes

DARK BLACK

ROGER