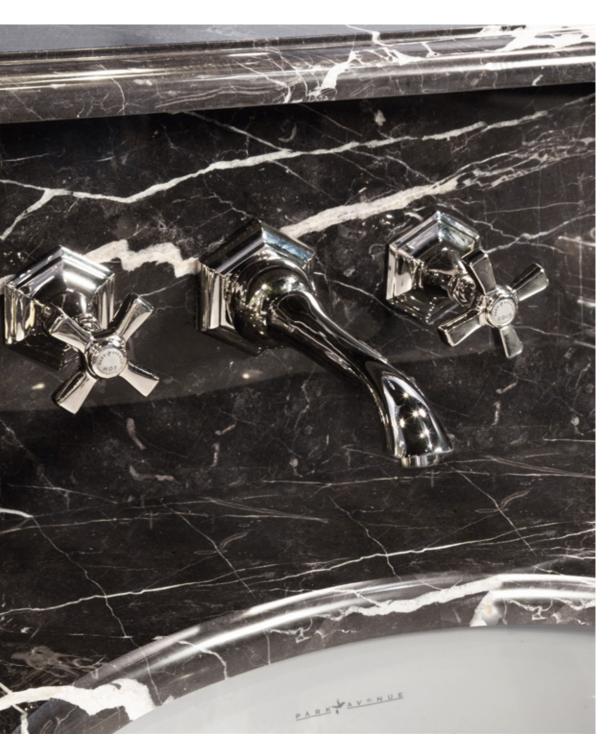

## It only takes a few elements to plunge into a dimension from another era.

TWENTY

Symmetrical lines and classical shapes and the bathroom becomes the protagonist.

A chic atmosphere with echoes from New York's metropolis.

A contemporary design with the explicit allure of Art Deco exalted by a masterly use of materials and light.

Charm and nuance noir are the stars of the environment.

TWENTY

The expressive power of brass and the fascination of the ceramics enhance the home with unique elements, helping to create an exclusive identity.

TWENTY

Balance is the keyword. The perfect, harmonious combination of surfaces, colours, and materials.

74

TWENTY

A comfortable yet elegant space.

An environment where research, experimentation and a keen eye to detail redefine the concept of luxury in the bathroom. Art Deco inspiration intertwines with traditional Italian craftsmanship and style.