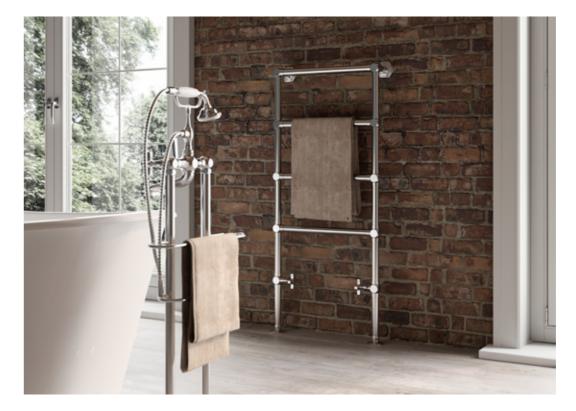

110

WAVE

RAIL

WALLPAPER

COOPER

CROWN

Style and elegance are the timeless essence of beauty, just like distilled youthfulness that never fades with the passing of time. Furnishing elements designed to resist the fickleness of fashion, capable of imposing their presence in bathrooms thanks to a forceful personality and reverberating references to the classical style.