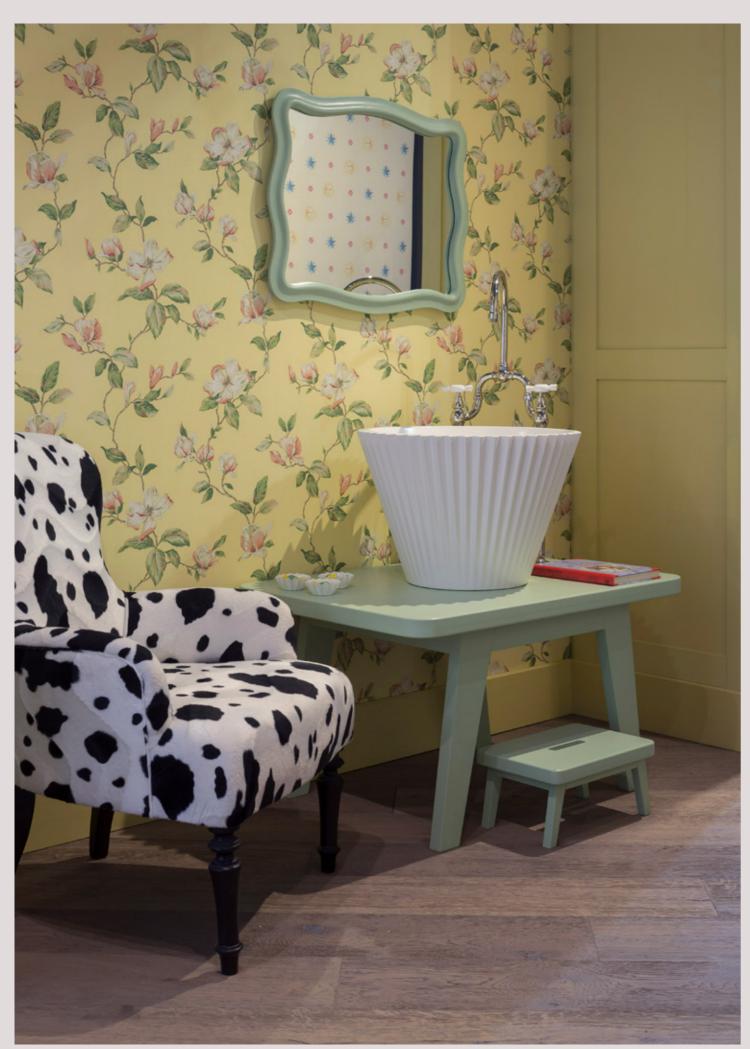

## CONCA ORO

WALDORF

The first bath interiors collection entirely created for children, that envelopes them in a fairy tale like atmosphere. For this particular project, each detail is focused on the needs of children, with elements that recall their magical world.

The dimensions of the washbasins, consoles, taps and bathtubs are studied accordingly.

Details are meant to be fun and enchanting, thus increasing their pleasure and transforming the bathroom in a playing room.

TUSCANY

CUP

JUNIOR

COOKIE

JUNIOR

JUNIOR

JUNIOR

321