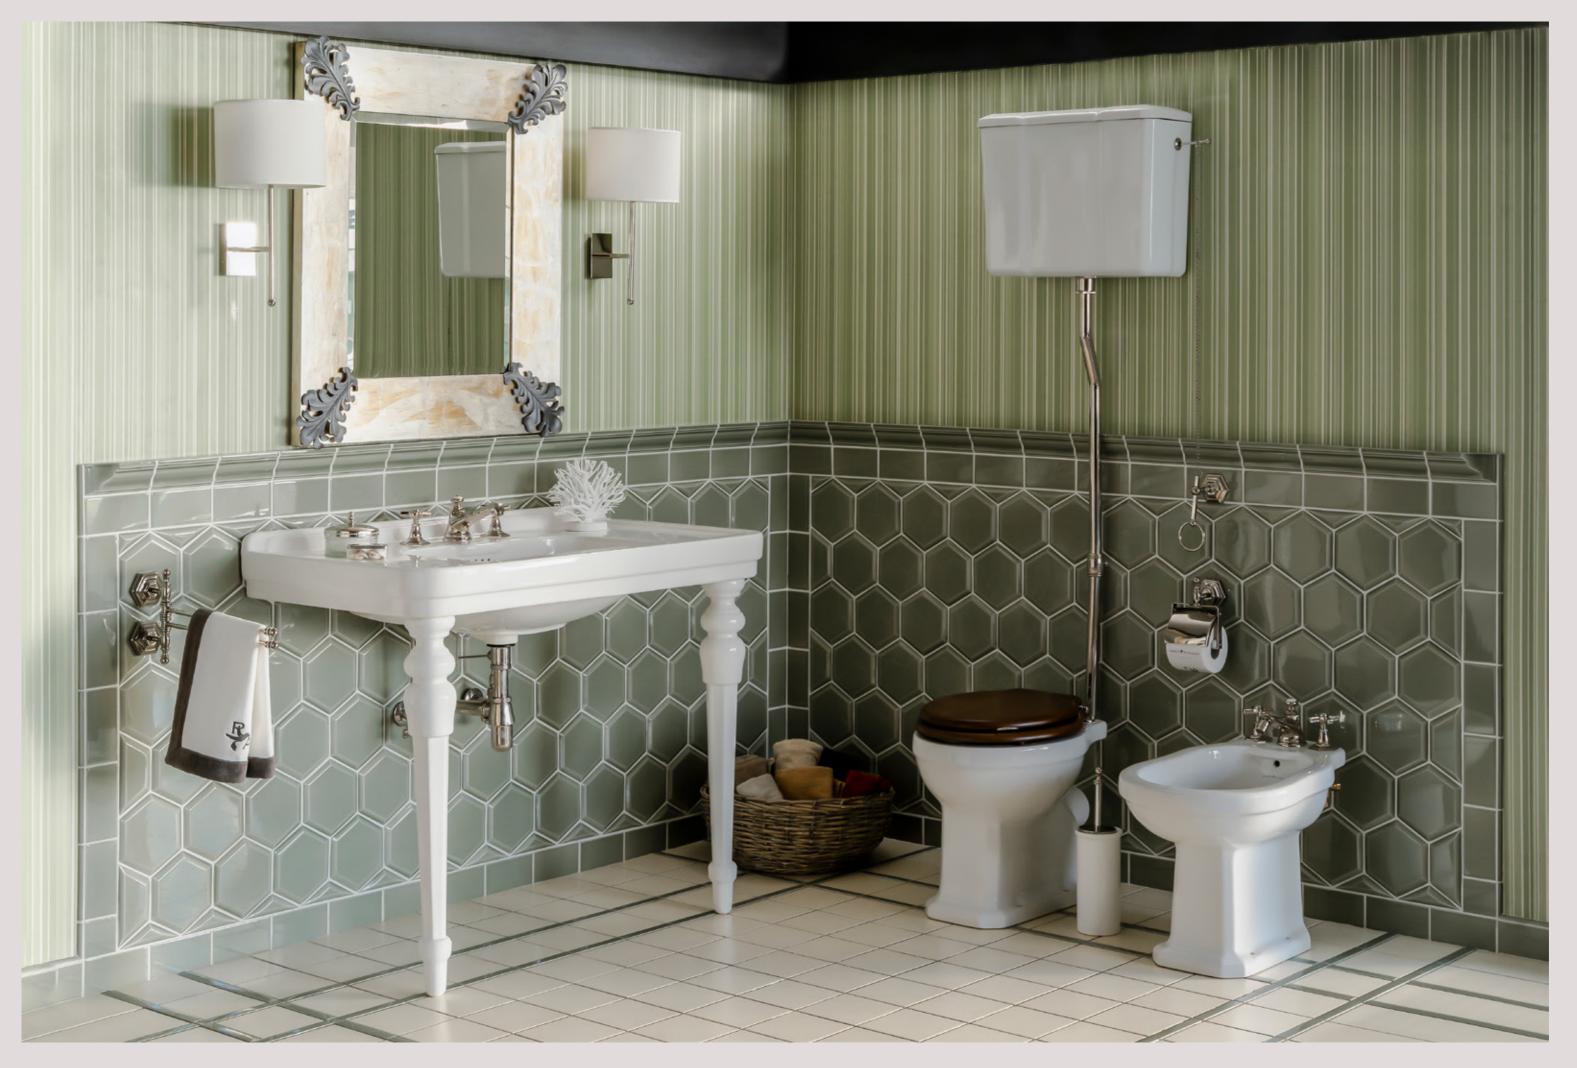

## TWENTY

## It only takes a few elements to plunge into a dimension from another era.

TWENTY

Symmetrical lines and classical shapes and the bathroom becomes the protagonist.

A chic atmosphere with echoes from New York's metropolis.

A contemporary design with the explicit allure of Art Deco exalted by a masterly use of materials and light.

Charm and nuance noir are the stars of the environment.

TWENTY

The expressive power of brass and the fascination of the ceramics enhance the home with unique elements, helping to create an exclusive identity.

TWENTY

Balance is the keyword. The perfect, harmonious combination of surfaces, colours, and materials.

74

TWENTY

A comfortable yet elegant space.

An environment where research, experimentation and a keen eye to detail redefine the concept of luxury in the bathroom. Art Deco inspiration intertwines with traditional Italian craftsmanship and style.

#### The difference lies in the painstaking eye to the finest detail.

TWENTY

An experience in comfort and quality without losing the charm of the shapes of the past.

MAZE

Available in 3 sizes

DARK BLACK

ROGER