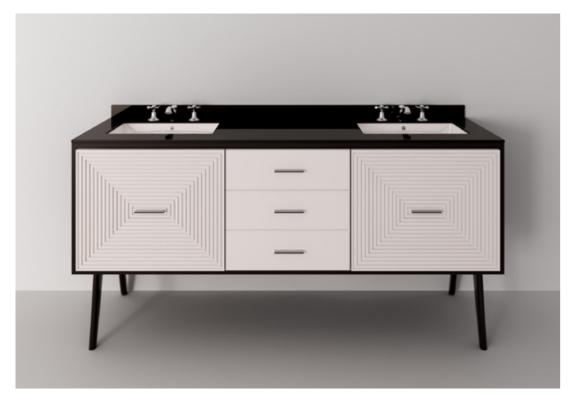

the environment.





























TWENTY







The expressive power of brass and the fascination of the ceramics enhance the home with unique elements, helping to create an exclusive identity.



TWENTY





Balance is the keyword. The perfect, harmonious combination of surfaces, colours, and materials.

74



TWENTY



A comfortable yet elegant space.











An environment where research, experimentation and a keen eye to detail redefine the concept of luxury in the bathroom. Art Deco inspiration intertwines with traditional Italian craftsmanship and style.















#### The difference lies in the painstaking eye to the finest detail.















TWENTY







An experience in comfort and quality without losing the charm of the shapes of the past.

















MAZE

Available in 3 sizes



DARK BLACK



ROGER





CONE



MAZE



SOPHIA







CROSS



CROSS







BAR



LEWIS

MOORE







110



WAVE







RAIL





WALLPAPER





COOPER





CROWN



Style and elegance are the timeless essence of beauty, just like distilled youthfulness that never fades with the passing of time. Furnishing elements designed to resist the fickleness of fashion, capable of imposing their presence in bathrooms thanks to a forceful personality and reverberating references to the classical style.

### TIMELESS BEAUTY









# The beauty of the materials is timeless.



















The eye to detail reveals our love of the materials.









Classical lines exalted by the tradition of artisan workmanship.





Harmony and balance are the keys to a person