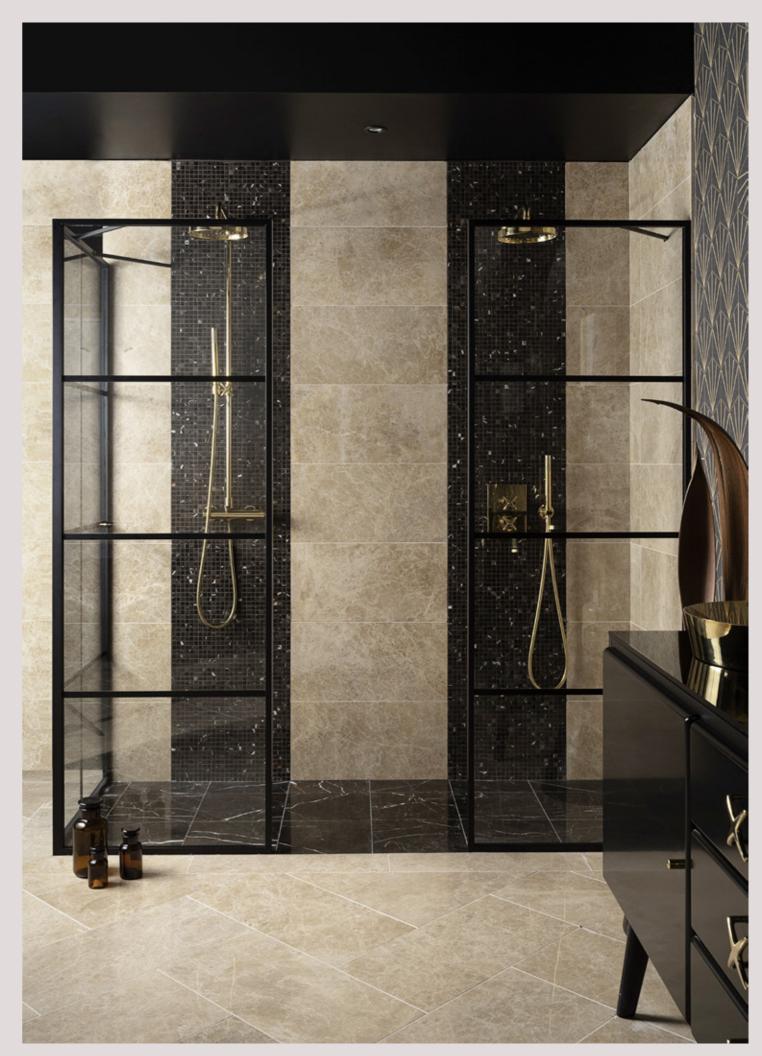

## It only takes a few elements to plunge into a dimension from another era.

TWENTY

Symmetrical lines and classical shapes and the bathroom becomes the protagonist.

A chic atmosphere with echoes from New York's metropolis.

A contemporary design with the explicit allure of Art Deco exalted by a masterly use of materials and light.

Charm and nuance noir are the stars of the environment.

TWENTY

The expressive power of brass and the fascination of the ceramics enhance the home with unique elements, helping to create an exclusive identity.

TWENTY

Balance is the keyword. The perfect, harmonious combination of surfaces, colours, and materials.

74

TWENTY

A comfortable yet elegant space.

An environment where research, experimentation and a keen eye to detail redefine the concept of luxury in the bathroom. Art Deco inspiration intertwines with traditional Italian craftsmanship and style.