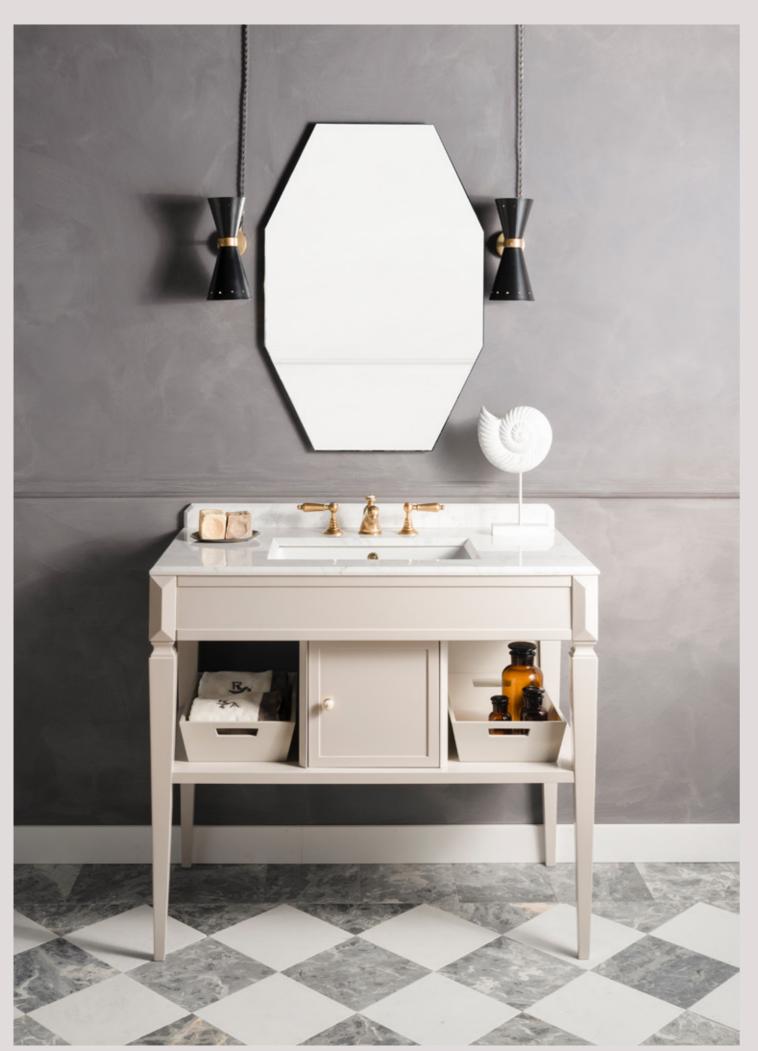

## It only takes a few elements to plunge into a dimension from another era.

TWENTY

Symmetrical lines and classical shapes and the bathroom becomes the protagonist.

A chic atmosphere with echoes from New York's metropolis.

A contemporary design with the explicit allure of Art Deco exalted by a masterly use of materials and light.

Charm and nuance noir are the stars of the environment.

TWENTY

The expressive power of brass and the fascination of the ceramics enhance the home with unique elements, helping to create an exclusive identity.

TWENTY

Balance is the keyword. The perfect, harmonious combination of surfaces, colours, and materials.

74

TWENTY

A comfortable yet elegant space.

An environment where research, experimentation and a keen eye to detail redefine the concept of luxury in the bathroom. Art Deco inspiration intertwines with traditional Italian craftsmanship and style.

#### The difference lies in the painstaking eye to the finest detail.

TWENTY

An experience in comfort and quality without losing the charm of the shapes of the past.

MAZE

Available in 3 sizes

DARK BLACK

ROGER