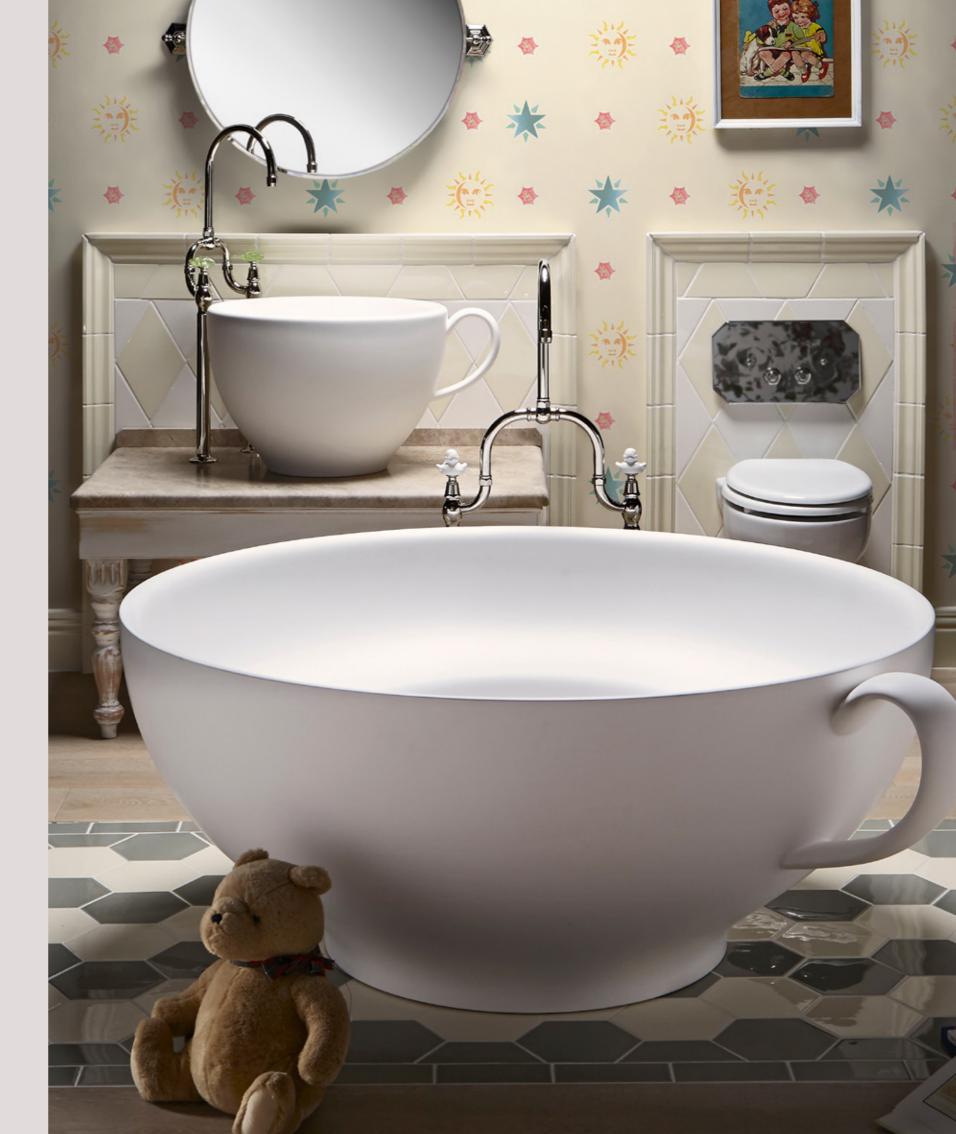

## CONCA ORO

WALDORF

The first bath interiors collection entirely created for children, that envelopes them in a fairy tale like atmosphere. For this particular project, each detail is focused on the needs of children, with elements that recall their magical world.

The dimensions of the washbasins, consoles, taps and bathtubs are studied accordingly.

Details are meant to be fun and enchanting, thus increasing their pleasure and transforming the bathroom in a playing room.

TUSCANY

CUP

JUNIOR

COOKIE

JUNIOR

JUNIOR

JUNIOR

321