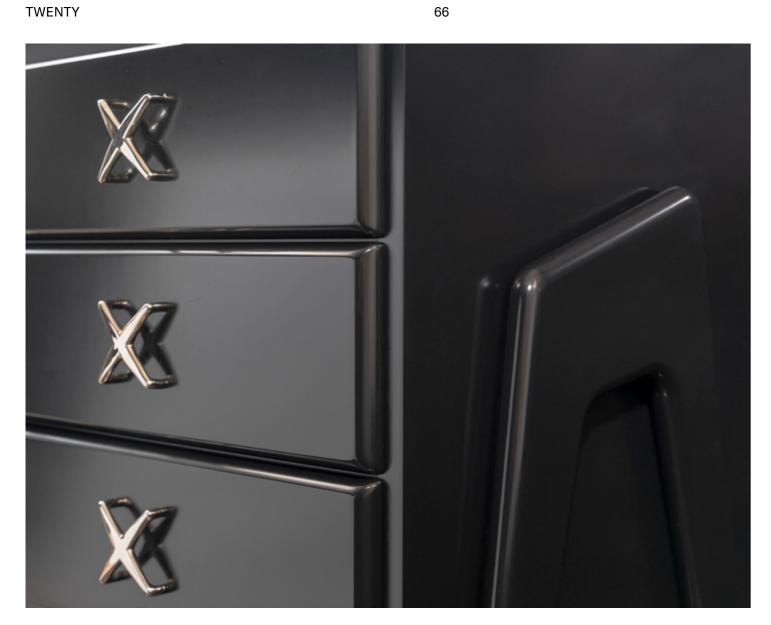

## TWENTY

## It only takes a few elements to plunge into a dimension from another era.

TWENTY

Symmetrical lines and classical shapes and the bathroom becomes the protagonist.

A chic atmosphere with echoes from New York's metropolis.

A contemporary design with the explicit allure of Art Deco exalted by a masterly use of materials and light.

Charm and nuance noir are the stars of the environment.

TWENTY

The expressive power of brass and the fascination of the ceramics enhance the home with unique elements, helping to create an exclusive identity.