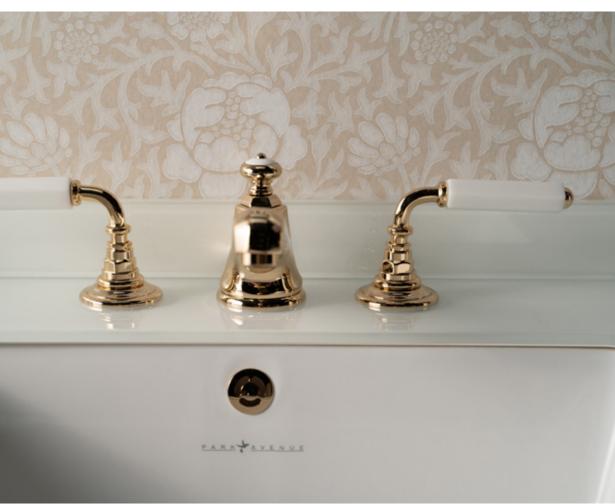

A contemporary design with the explicit allure of Art Deco exalted by a masterly use of materials and light.

Charm and nuance noir are the stars of the environment.

TWENTY

The expressive power of brass and the fascination of the ceramics enhance the home with unique elements, helping to create an exclusive identity.

TWENTY

Balance is the keyword. The perfect, harmonious combination of surfaces, colours, and materials.

74

TWENTY

A comfortable yet elegant space.

An environment where research, experimentation and a keen eye to detail redefine the concept of luxury in the bathroom. Art Deco inspiration intertwines with traditional Italian craftsmanship and style.

#### The difference lies in the painstaking eye to the finest detail.

TWENTY

An experience in comfort and quality without losing the charm of the shapes of the past.

MAZE

Available in 3 sizes

DARK BLACK

ROGER