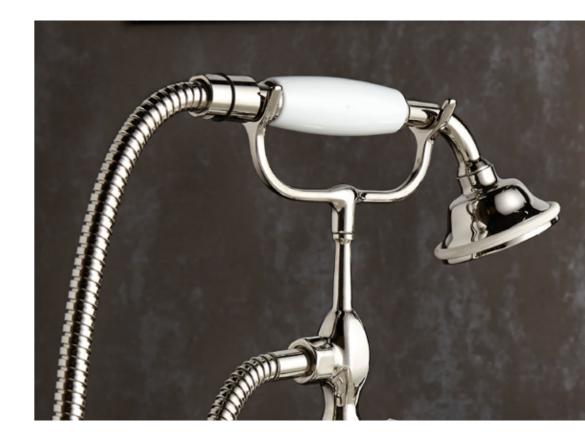

## It only takes a few elements to plunge into a dimension from another era.

TWENTY

Symmetrical lines and classical shapes and the bathroom becomes the protagonist.

A chic atmosphere with echoes from New York's metropolis.

A contemporary design with the explicit allure of Art Deco exalted by a masterly use of materials and light.

Charm and nuance noir are the stars of the environment.

TWENTY

The expressive power of brass and the fascination of the ceramics enhance the home with unique elements, helping to create an exclusive identity.