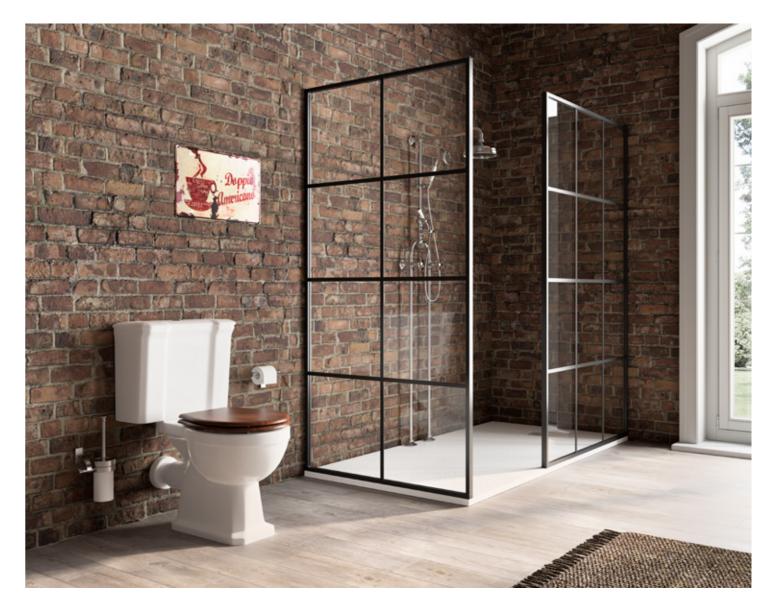

## TWENTY

## It only takes a few elements to plunge into a dimension from another era.

TWENTY

Symmetrical lines and classical shapes and the bathroom becomes the protagonist.

A chic atmosphere with echoes from New York's metropolis.

A contemporary design with the explicit allure of Art Deco exalted by a masterly use of materials and light.

Charm and nuance noir are the stars of the environment.

TWENTY

The expressive power of brass and the fascination of the ceramics enhance the home with unique elements, helping to create an exclusive identity.