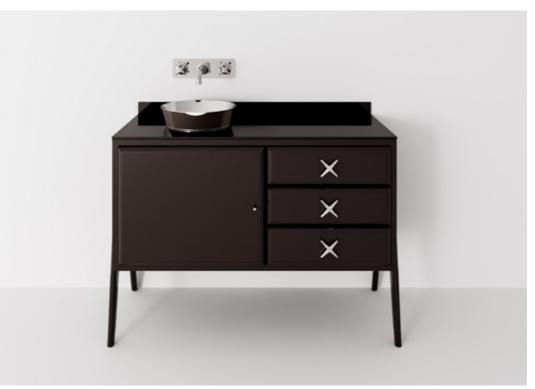

## It only takes a few elements to plunge into a dimension from another era.

TWENTY

Symmetrical lines and classical shapes and the bathroom becomes the protagonist.

A chic atmosphere with echoes from New York's metropolis.

A contemporary design with the explicit allure of Art Deco exalted by a masterly use of materials and light.

Charm and nuance noir are the stars of the environment.

TWENTY

The expressive power of brass and the fascination of the ceramics enhance the home with unique elements, helping to create an exclusive identity.

TWENTY

Balance is the keyword. The perfect, harmonious combination of surfaces, colours, and materials.

74

TWENTY

A comfortable yet elegant space.

An environment where research, experimentation and a keen eye to detail redefine the concept of luxury in the bathroom. Art Deco inspiration intertwines with traditional Italian craftsmanship and style.

#### The difference lies in the painstaking eye to the finest detail.

TWENTY

An experience in comfort and quality without losing the charm of the shapes of the past.

MAZE

Available in 3 sizes

DARK BLACK

ROGER