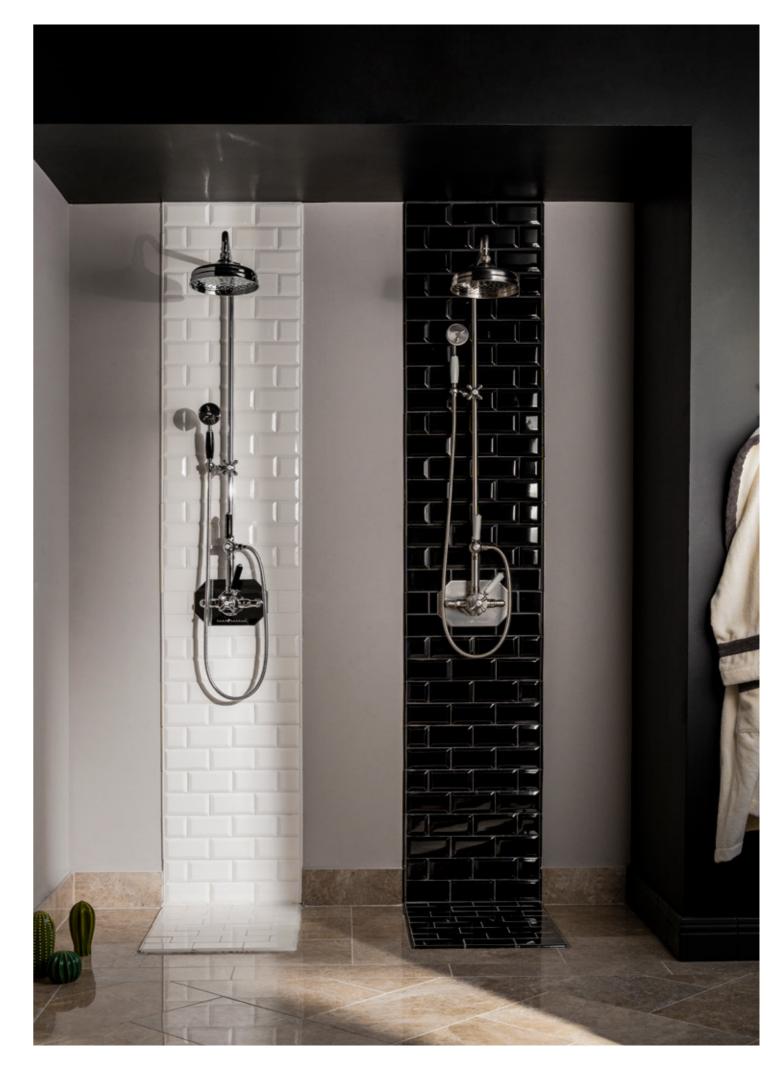

TWENTY TIMELESS BEAUTY METROPOLITAN ROSE HERITAGE JUNIOR

A revival of the roaring 20s inspired by classicism and modernity. Elegant minimalistic lines, colours and prestigious materials come together in perfect Art Deco style, enhanced in the finest details thanks to Italian skill and genius. A journey through New York's interior design in the early 20th century reinterpreted in a contemporary key.

## TWENTY

## It only takes a few elements to plunge into a dimension from another era.

TWENTY

Symmetrical lines and classical shapes and the bathroom becomes the protagonist.

A chic atmosphere with echoes from New York's metropolis.