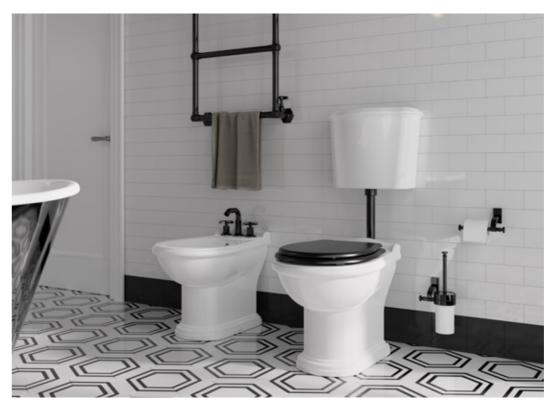

## It only takes a few elements to plunge into a dimension from another era.

TWENTY

Symmetrical lines and classical shapes and the bathroom becomes the protagonist.

A chic atmosphere with echoes from New York's metropolis.

A contemporary design with the explicit allure of Art Deco exalted by a masterly use of materials and light.

Charm and nuance noir are the stars of the environment.

TWENTY

The expressive power of brass and the fascination of the ceramics enhance the home with unique elements, helping to create an exclusive identity.

TWENTY

Balance is the keyword. The perfect, harmonious combination of surfaces, colours, and materials.

74

TWENTY

A comfortable yet elegant space.

An environment where research, experimentation and a keen eye to detail redefine the concept of luxury in the bathroom. Art Deco inspiration intertwines with traditional Italian craftsmanship and style.

#### The difference lies in the painstaking eye to the finest detail.

TWENTY

An experience in comfort and quality without losing the charm of the shapes of the past.

MAZE

Available in 3 sizes

DARK BLACK

ROGER