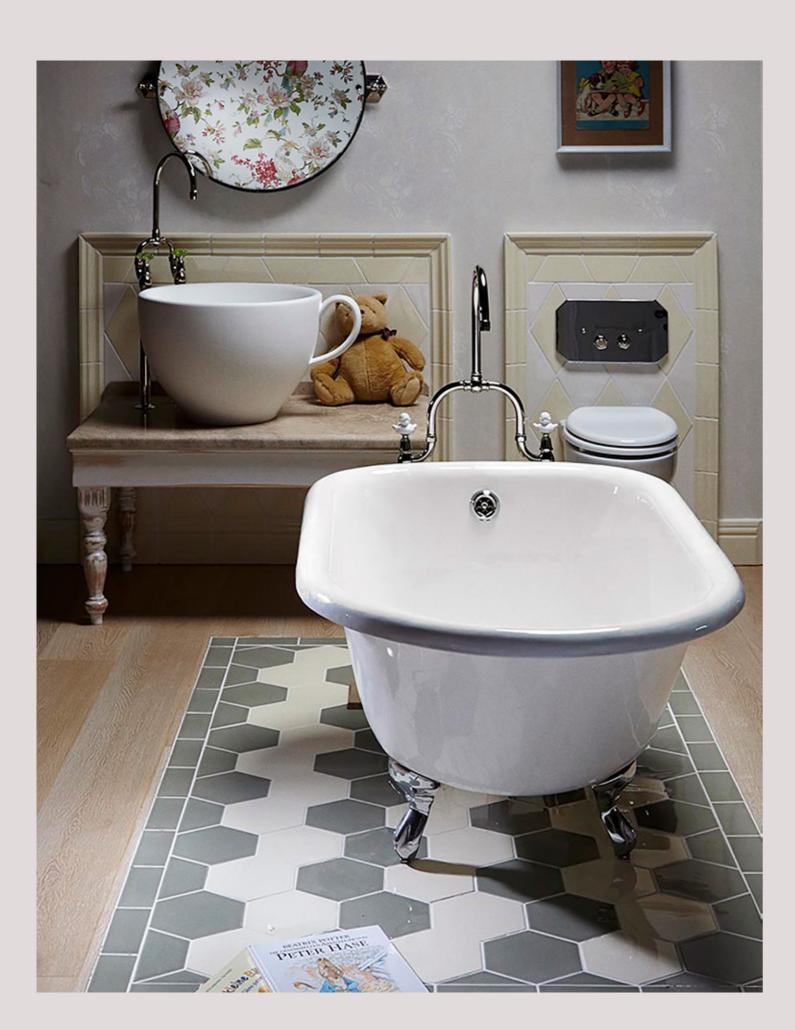

## CONCA ORO

WALDORF

The first bath interiors collection entirely created for children, that envelopes them in a fairy tale like atmosphere. For this particular project, each detail is focused on the needs of children, with elements that recall their magical world.

The dimensions of the washbasins, consoles, taps and bathtubs are studied accordingly.

Details are meant to be fun and enchanting, thus increasing their pleasure and transforming the bathroom in a playing room.

TUSCANY

CUP

JUNIOR

COOKIE

JUNIOR

JUNIOR

JUNIOR

321