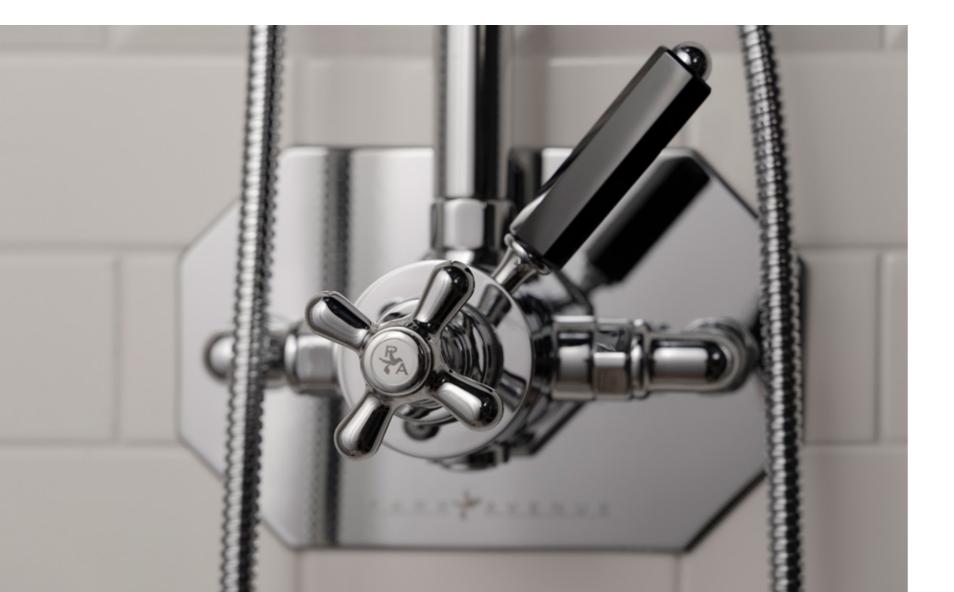

and colours of that era, a whirlpool of emotions reminiscent of the decorative Art Deco experience.

## METROPOLITAN









### A vibrant charm embellished by the silver reflections of the finishes.



METROPOLITAN









### The excellence of Tuscan craftsmanship combined with the inspiration of the great era of the New York boroughs.

A made-to-measure, personalised environment of the highest sartorial level.









To choose Metropolitan means to revive an atmosphere rich in harmony and jazz-age stylishness.

184





Exalt a personal and unmistakeable style.





METROPOLITAN











### Transform your bathroom into an exclusive and luxurious environment.



























The joy of being able to choose even the finest detail, from the finishes to the accessories.









Harmony that links together all the metallic components of the bathroom.



CAMDEN



CABINET



TAX ....





**BROADWAY & PEDESTAL** 

-120

METROPOLITAN



WESTIN





VICKS





POLARIS



ASTAIRE

ROCKFELLER & PEDESTAL

Available in 3 sizes













BLOOM



HOPKINS



DARK BLACK

The harmony of materials expertly crafted by skilled artisan hands, reinterprets the Art Deco styles in a perfection of beauty, wellbeing, and elegance. Lightness and charm are the distinctive elements of a timeless style.

ROSE

### ROSE























A perfect blend of prestigious materials and contemporary design.





# Skilfully combined modern elements.











A hymn to the uniqueness and personalisation of every element of the décor.



Metal and ceramics perfectly combined in