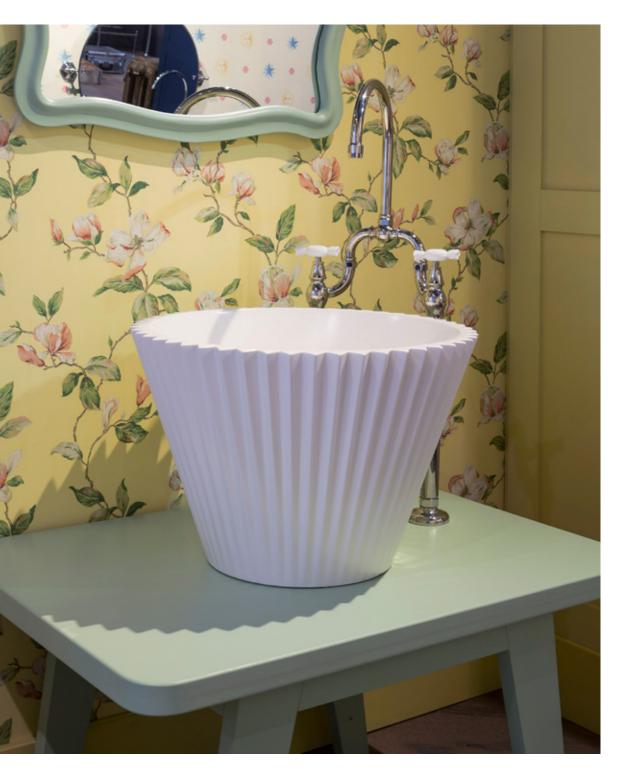

## CONCA ORO

WALDORF

The first bath interiors collection entirely created for children, that envelopes them in a fairy tale like atmosphere. For this particular project, each detail is focused on the needs of children, with elements that recall their magical world.

The dimensions of the washbasins, consoles, taps and bathtubs are studied accordingly.

Details are meant to be fun and enchanting, thus increasing their pleasure and transforming the bathroom in a playing room.

TUSCANY

CUP

JUNIOR

COOKIE

JUNIOR

JUNIOR

JUNIOR

321