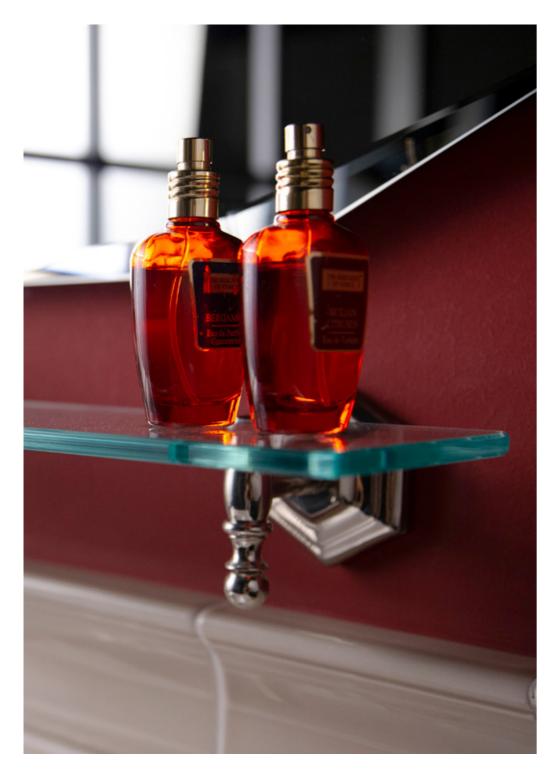

## It only takes a few elements to plunge into a dimension from another era.

TWENTY

Symmetrical lines and classical shapes and the bathroom becomes the protagonist.

A chic atmosphere with echoes from New York's metropolis.

A contemporary design with the explicit allure of Art Deco exalted by a masterly use of materials and light.

Charm and nuance noir are the stars of the environment.

TWENTY

The expressive power of brass and the fascination of the ceramics enhance the home with unique elements, helping to create an exclusive identity.