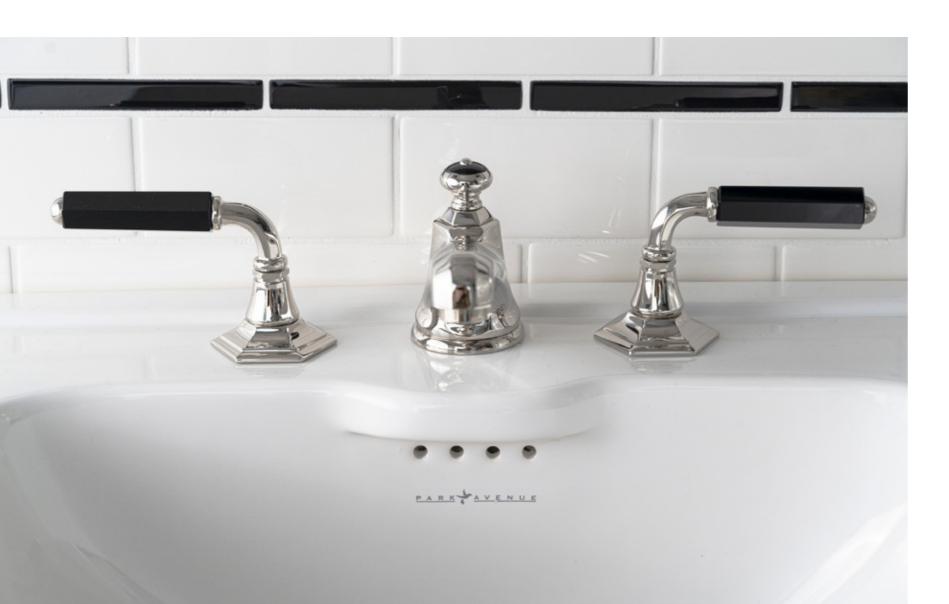

## It only takes a few elements to plunge into a dimension from another era.

TWENTY

Symmetrical lines and classical shapes and the bathroom becomes the protagonist.

A chic atmosphere with echoes from New York's metropolis.

A contemporary design with the explicit allure of Art Deco exalted by a masterly use of materials and light.

Charm and nuance noir are the stars of the environment.

TWENTY

The expressive power of brass and the fascination of the ceramics enhance the home with unique elements, helping to create an exclusive identity.