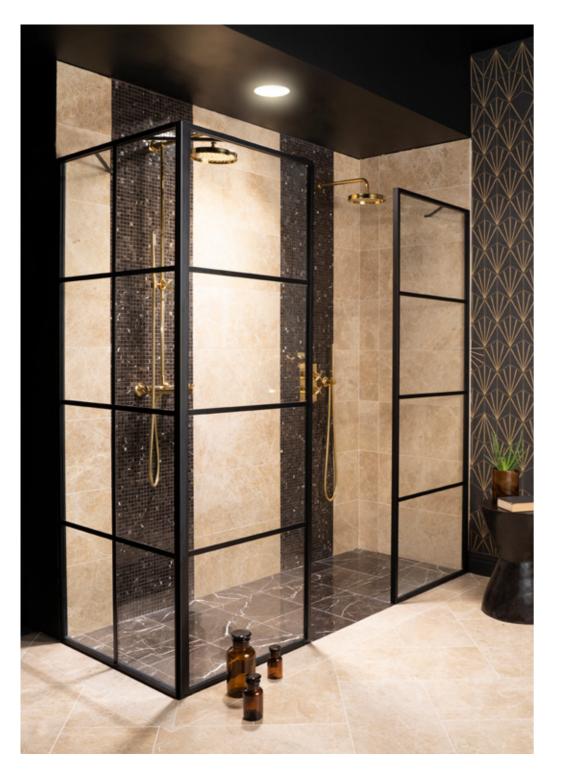

## It only takes a few elements to plunge into a dimension from another era.

TWENTY

Symmetrical lines and classical shapes and the bathroom becomes the protagonist.

A chic atmosphere with echoes from New York's metropolis.

A contemporary design with the explicit allure of Art Deco exalted by a masterly use of materials and light.

Charm and nuance noir are the stars of the environment.

TWENTY

The expressive power of brass and the fascination of the ceramics enhance the home with unique elements, helping to create an exclusive identity.

TWENTY

Balance is the keyword. The perfect, harmonious combination of surfaces, colours, and materials.

74

TWENTY

A comfortable yet elegant space.

An environment where research, experimentation and a keen eye to detail redefine the concept of luxury in the bathroom. Art Deco inspiration intertwines with traditional Italian craftsmanship and style.