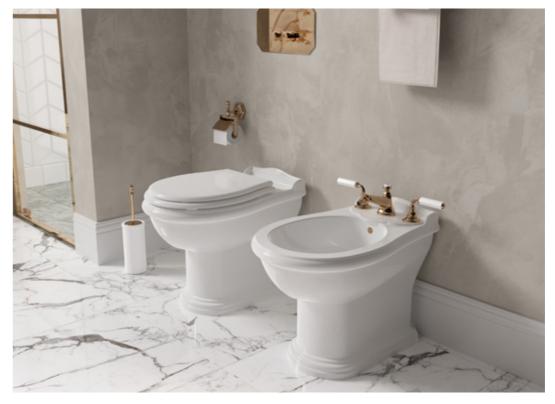

#### The bathtub, an icon inspired by the cult of care of the body from ancient times.

Solutions enclosed in the infinite possibilities of the beauty of the materials.

MARILYN

DARK WHITE

LANE

MERCURY

PLISSÉ

BEAN

SHELL1

SIRIO

CROWE

VANITY

WARM.3

ASTON & LEGS ALEXA

FLUSH PLATE