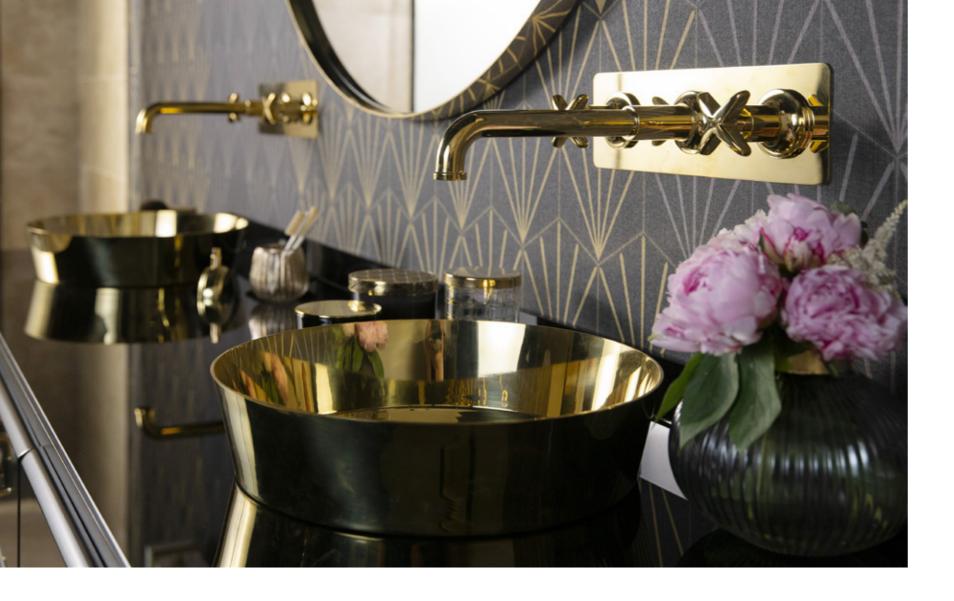

HOPKINS

CONNERY

HOPKINS

CROWN

TWIN

CROWN

Lines and geometries elegantly recall the lifestyle that enveloped Manhattan in the early 1920s for reviving the style of New York's upper-class homes in a contemporary and sophisticated note. A plunge into the atmosphere and colours of that era, a whirlpool of emotions reminiscent of the decorative Art Deco experience.

## METROPOLITAN

### A vibrant charm embellished by the silver reflections of the finishes.

METROPOLITAN

### The excellence of Tuscan craftsmanship combined with the inspiration of the great era of the New York boroughs.

A made-to-measure, personalised environment of the highest sartorial level.

To choose Metropolitan means to revive an atmosphere rich in harmony and jazz-age stylishness.