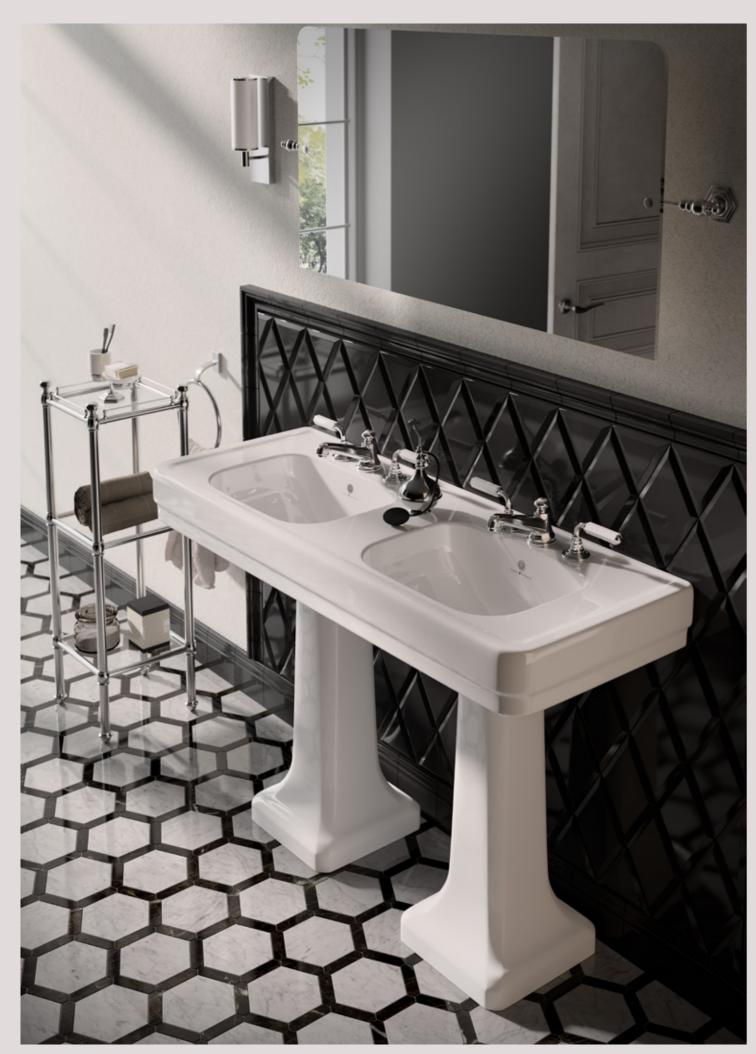

TWENTY TIMELESS BEAUTY METROPOLITAN ROSE HERITAGE JUNIOR

A revival of the roaring 20s inspired by classicism and modernity. Elegant minimalistic lines, colours and prestigious materials come together in perfect Art Deco style, enhanced in the finest details thanks to Italian skill and genius. A journey through New York's interior design in the early 20th century reinterpreted in a contemporary key.

## TWENTY

## It only takes a few elements to plunge into a dimension from another era.

TWENTY

Symmetrical lines and classical shapes and the bathroom becomes the protagonist.

A chic atmosphere with echoes from New York's metropolis.

A contemporary design with the explicit allure of Art Deco exalted by a masterly use of materials and light.

Charm and nuance noir are the stars of the environment.

TWENTY

The expressive power of brass and the fascination of the ceramics enhance the home with unique elements, helping to create an exclusive identity.

TWENTY

Balance is the keyword. The perfect, harmonious combination of surfaces, colours, and materials.

74

TWENTY

A comfortable yet elegant space.

An environment where research, experimentation and a keen eye to detail redefine the concept of luxury in the bathroom. Art Deco inspiration intertwines with traditional Italian craftsmanship and style.

#### The difference lies in the painstaking eye to the finest detail.

TWENTY

An experience in comfort and quality without losing the charm of the shapes of the past.

MAZE

Available in 3 sizes

DARK BLACK

ROGER