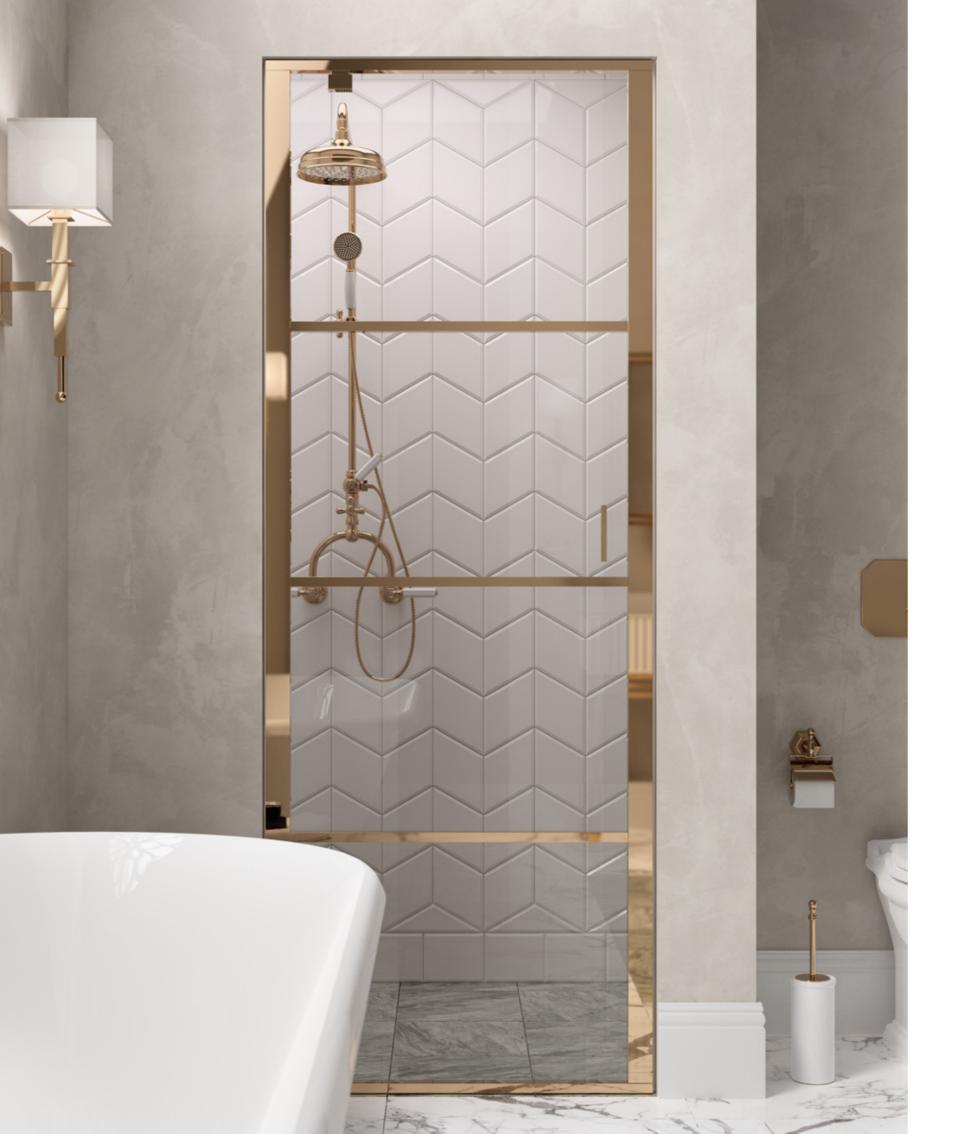

HOPKINS

CONNERY

HOPKINS

CROWN

TWIN

CROWN

Lines and geometries elegantly recall the lifestyle that enveloped Manhattan in the early 1920s for reviving the style of New York's upper-class homes in a contemporary and sophisticated note. A plunge into the atmosphere and colours of that era, a whirlpool of emotions reminiscent of the decorative Art Deco experience.

## METROPOLITAN

### A vibrant charm embellished by the silver reflections of the finishes.

METROPOLITAN

### The excellence of Tuscan craftsmanship combined with the inspiration of the great era of the New York boroughs.

A made-to-measure, personalised environment of the highest sartorial level.

To choose Metropolitan means to revive an atmosphere rich in harmony and jazz-age stylishness.