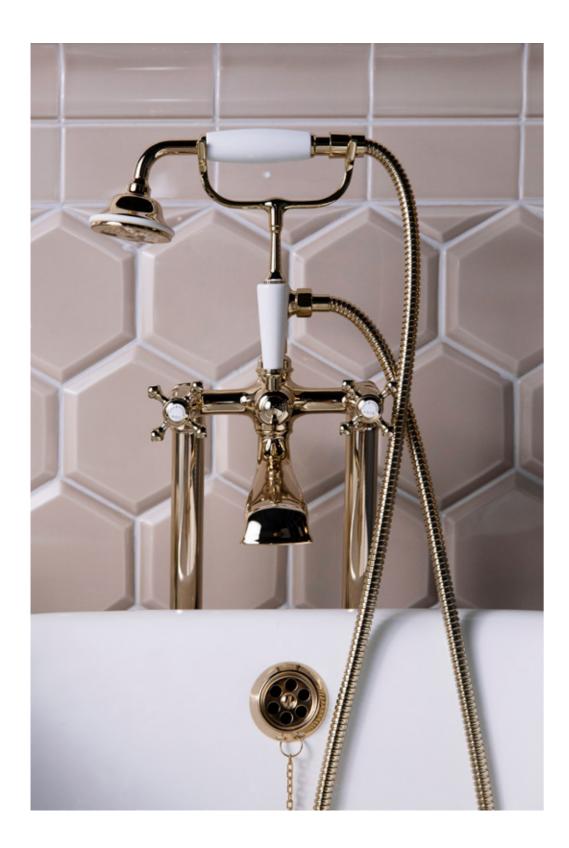

A contemporary design with the explicit allure of Art Deco exalted by a masterly use of materials and light.

Charm and nuance noir are the stars of the environment.

TWENTY

The expressive power of brass and the fascination of the ceramics enhance the home with unique elements, helping to create an exclusive identity.

TWENTY

Balance is the keyword. The perfect, harmonious combination of surfaces, colours, and materials.

74

TWENTY

A comfortable yet elegant space.

An environment where research, experimentation and a keen eye to detail redefine the concept of luxury in the bathroom. Art Deco inspiration intertwines with traditional Italian craftsmanship and style.

#### The difference lies in the painstaking eye to the finest detail.

TWENTY

An experience in comfort and quality without losing the charm of the shapes of the past.

MAZE

Available in 3 sizes

DARK BLACK

ROGER