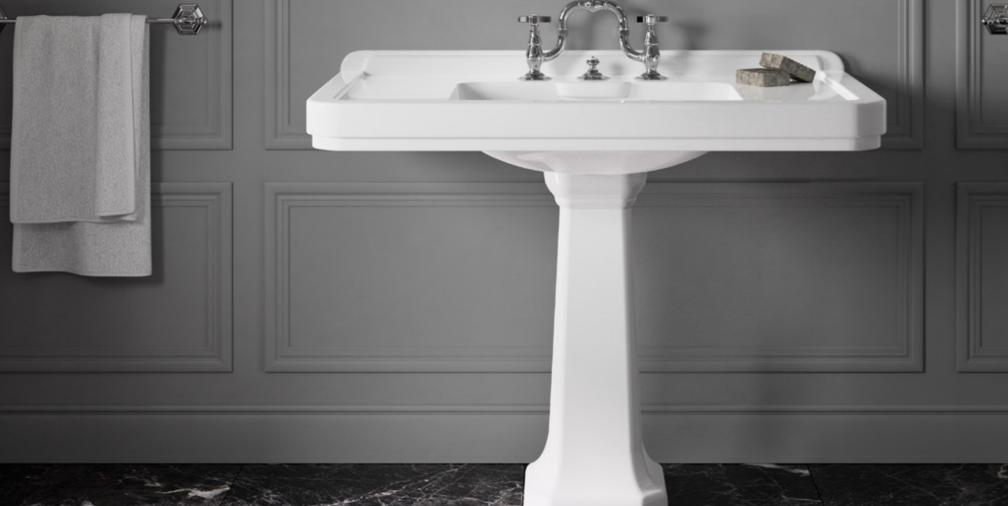

## It only takes a few elements to plunge into a dimension from another era.

TWENTY

Symmetrical lines and classical shapes and the bathroom becomes the protagonist.

A chic atmosphere with echoes from New York's metropolis.

A contemporary design with the explicit allure of Art Deco exalted by a masterly use of materials and light.

Charm and nuance noir are the stars of the environment.

TWENTY

The expressive power of brass and the fascination of the ceramics enhance the home with unique elements, helping to create an exclusive identity.

TWENTY

Balance is the keyword. The perfect, harmonious combination of surfaces, colours, and materials.

74

TWENTY

A comfortable yet elegant space.

An environment where research, experimentation and a keen eye to detail redefine the concept of luxury in the bathroom. Art Deco inspiration intertwines with traditional Italian craftsmanship and style.

#### The difference lies in the painstaking eye to the finest detail.

TWENTY

An experience in comfort and quality without losing the charm of the shapes of the past.

MAZE

Available in 3 sizes

DARK BLACK

ROGER