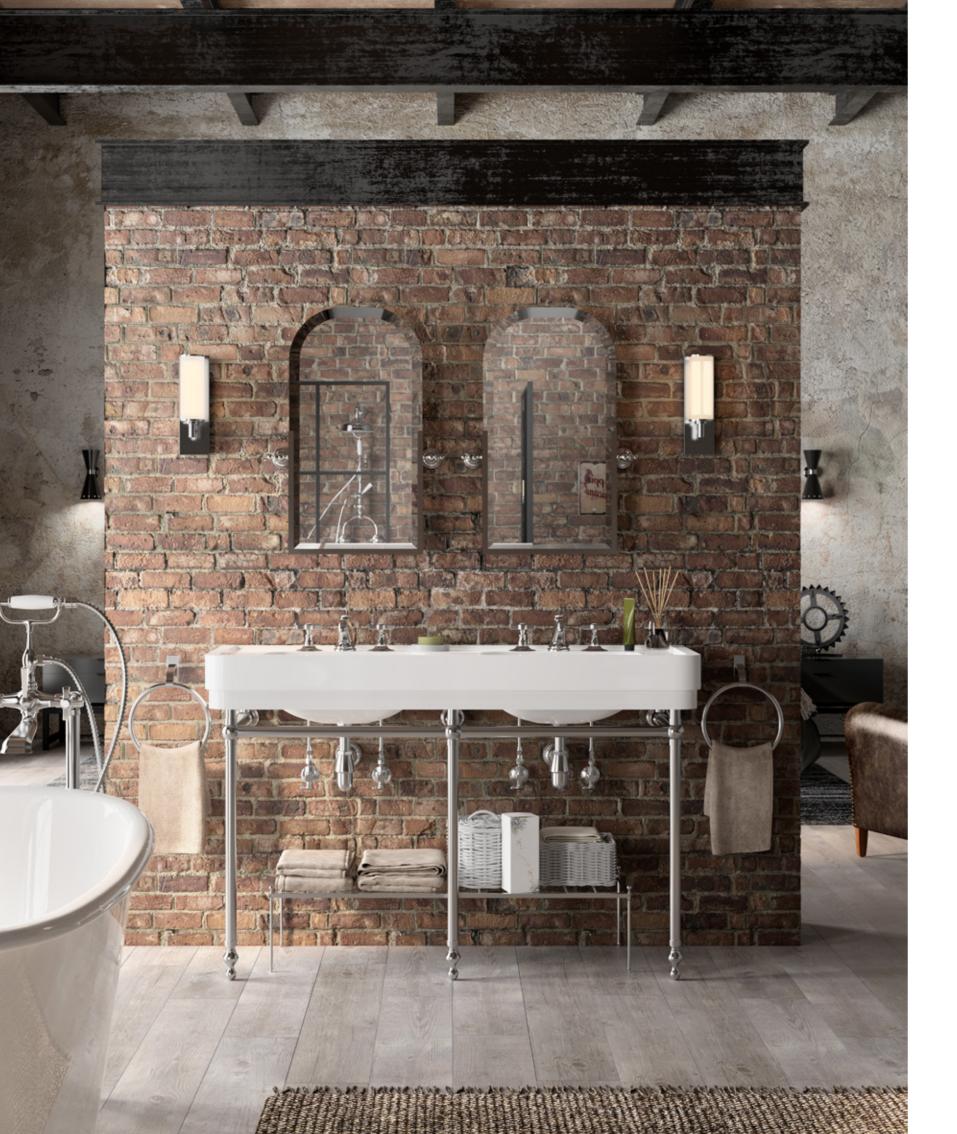

HOPKINS

CONNERY

HOPKINS

CROWN

TWIN

CROWN

Lines and geometries elegantly recall the lifestyle that enveloped Manhattan in the early 1920s for reviving the style of New York's upper-class homes in a contemporary and sophisticated note. A plunge into the atmosphere and colours of that era, a whirlpool of emotions reminiscent of the decorative Art Deco experience.

## METROPOLITAN

### A vibrant charm embellished by the silver reflections of the finishes.

METROPOLITAN

### The excellence of Tuscan craftsmanship combined with the inspiration of the great era of the New York boroughs.

A made-to-measure, personalised environment of the highest sartorial level.

To choose Metropolitan means to revive an atmosphere rich in harmony and jazz-age stylishness.

184

Exalt a personal and unmistakeable style.

METROPOLITAN

### Transform your bathroom into an exclusive and luxurious environment.

The joy of being able to choose even the finest detail, from the finishes to the accessories.

Harmony that links together all the metallic components of the bathroom.