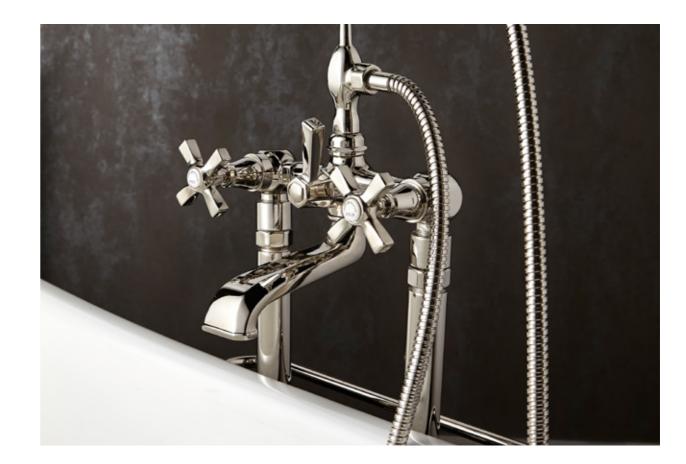

#### The bathtub, an icon inspired by the cult of care of the body from ancient times.

Solutions enclosed in the infinite possibilities of the beauty of the materials.

MARILYN

DARK WHITE

LANE

MERCURY

PLISSÉ

# A total, classical, sophisticated look.

Heritages and values handed down over the centuries, methods, and processes from the past, blend with modern production techniques.

Custom-designed bathtubs and furnishings with an exclusive touch for those who love classical lines and artisan creations.

## A dive into the past, but with a modern design.

HERITAGE

An authentic production rich in tradition that stands out for its style and exclusivity. HERITAGE

300

DOGE & LEGS VENEZIA

VICKS

LIBRARY

Available in 2 sizes