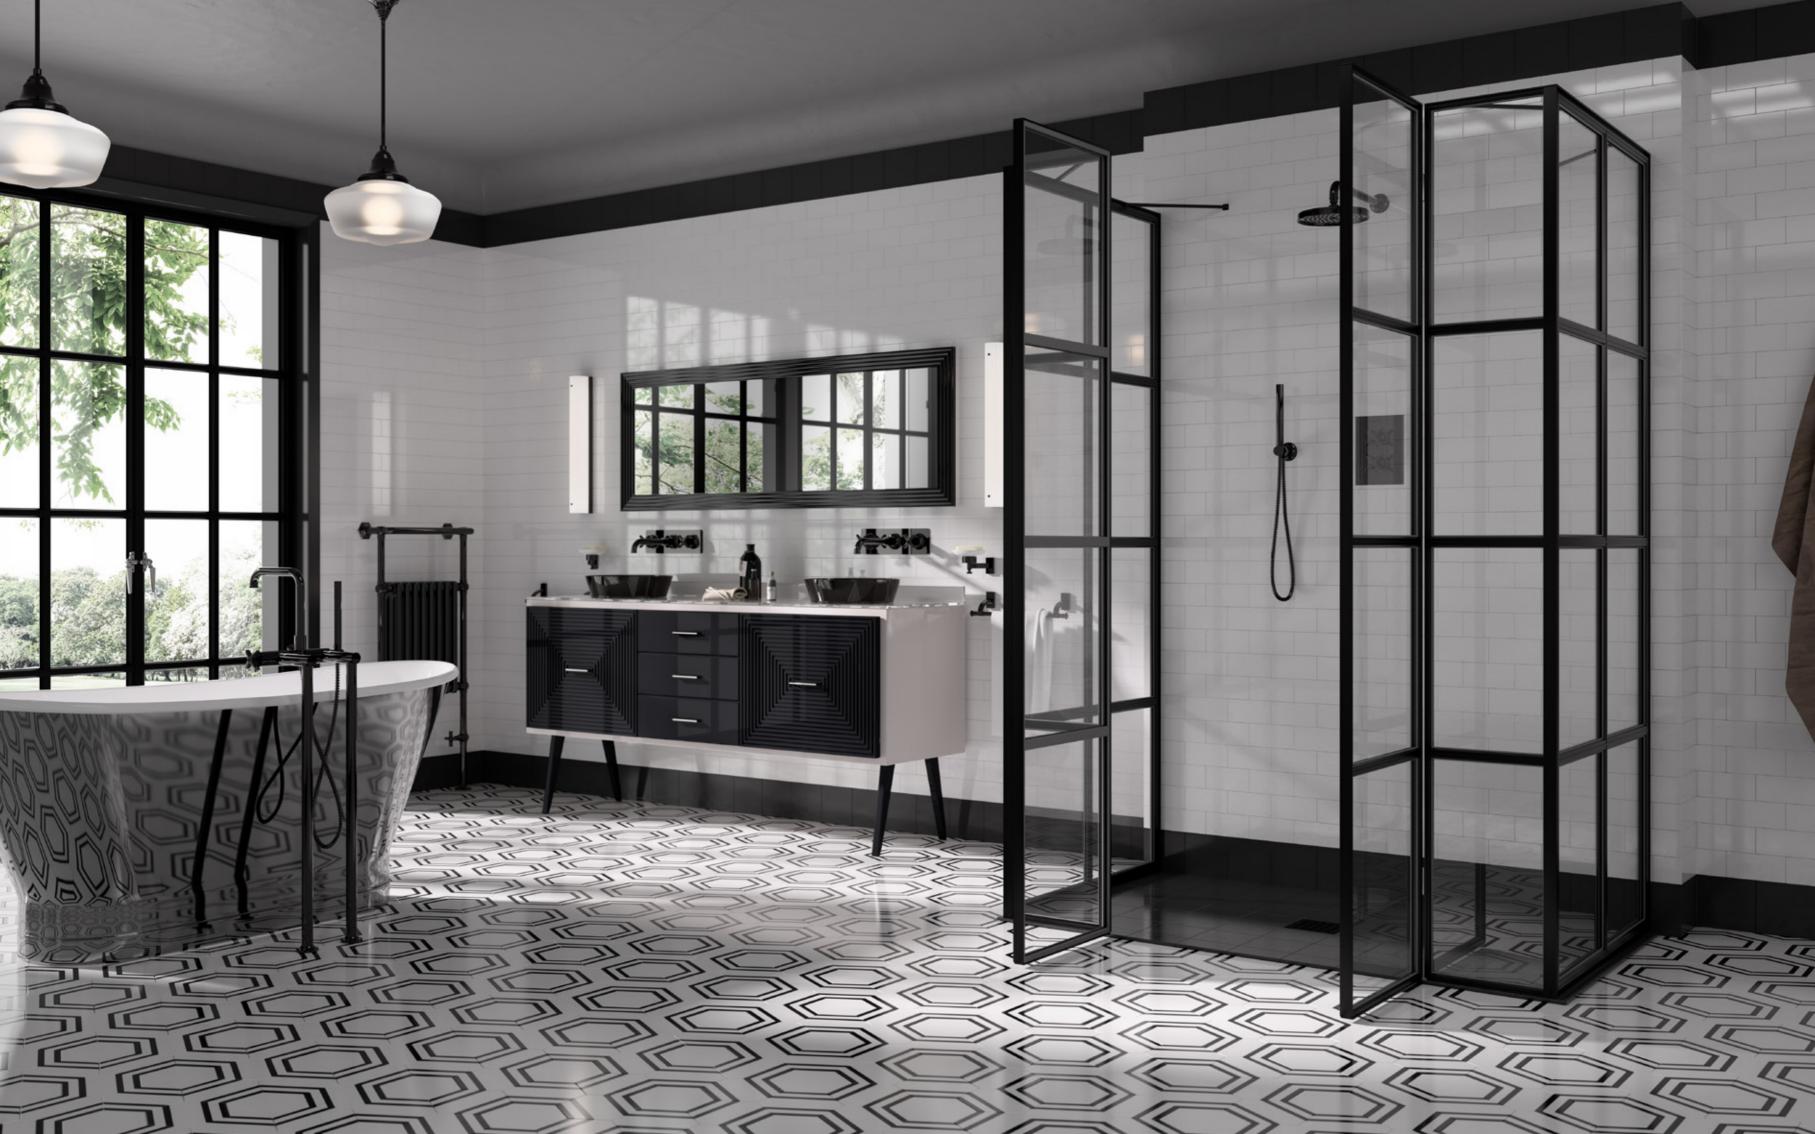

TWENTY TIMELESS BEAUTY METROPOLITAN ROSE HERITAGE JUNIOR

A revival of the roaring 20s inspired by classicism and modernity. Elegant minimalistic lines, colours and prestigious materials come together in perfect Art Deco style, enhanced in the finest details thanks to Italian skill and genius. A journey through New York's interior design in the early 20th century reinterpreted in a contemporary key.

## It only takes a few elements to plunge into a dimension from another era.

TWENTY

Symmetrical lines and classical shapes and the bathroom becomes the protagonist.

A chic atmosphere with echoes from New York's metropolis.

A contemporary design with the explicit allure of Art Deco exalted by a masterly use of materials and light.

Charm and nuance noir are the stars of the environment.

TWENTY

The expressive power of brass and the fascination of the ceramics enhance the home with unique elements, helping to create an exclusive identity.