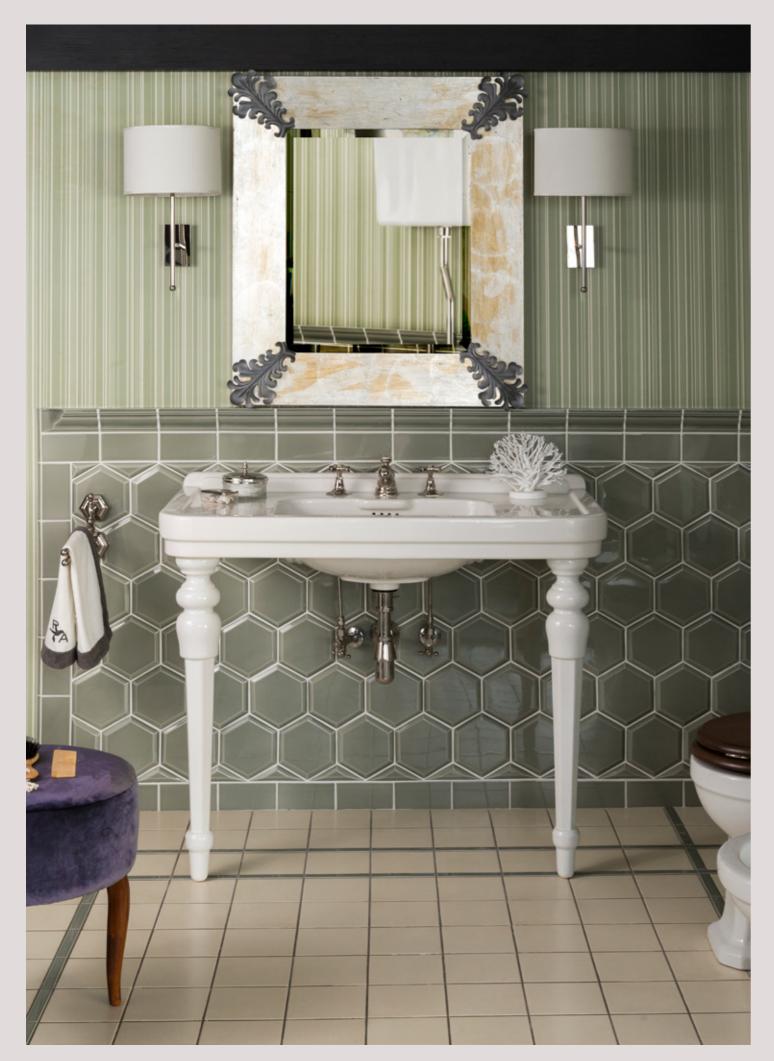

## TWENTY

## It only takes a few elements to plunge into a dimension from another era.

TWENTY

Symmetrical lines and classical shapes and the bathroom becomes the protagonist.

A chic atmosphere with echoes from New York's metropolis.

A contemporary design with the explicit allure of Art Deco exalted by a masterly use of materials and light.

Charm and nuance noir are the stars of the environment.

TWENTY

The expressive power of brass and the fascination of the ceramics enhance the home with unique elements, helping to create an exclusive identity.

TWENTY

Balance is the keyword. The perfect, harmonious combination of surfaces, colours, and materials.

74

TWENTY

A comfortable yet elegant space.

An environment where research, experimentation and a keen eye to detail redefine the concept of luxury in the bathroom. Art Deco inspiration intertwines with traditional Italian craftsmanship and style.

#### The difference lies in the painstaking eye to the finest detail.

TWENTY

An experience in comfort and quality without losing the charm of the shapes of the past.

MAZE

Available in 3 sizes

DARK BLACK

ROGER