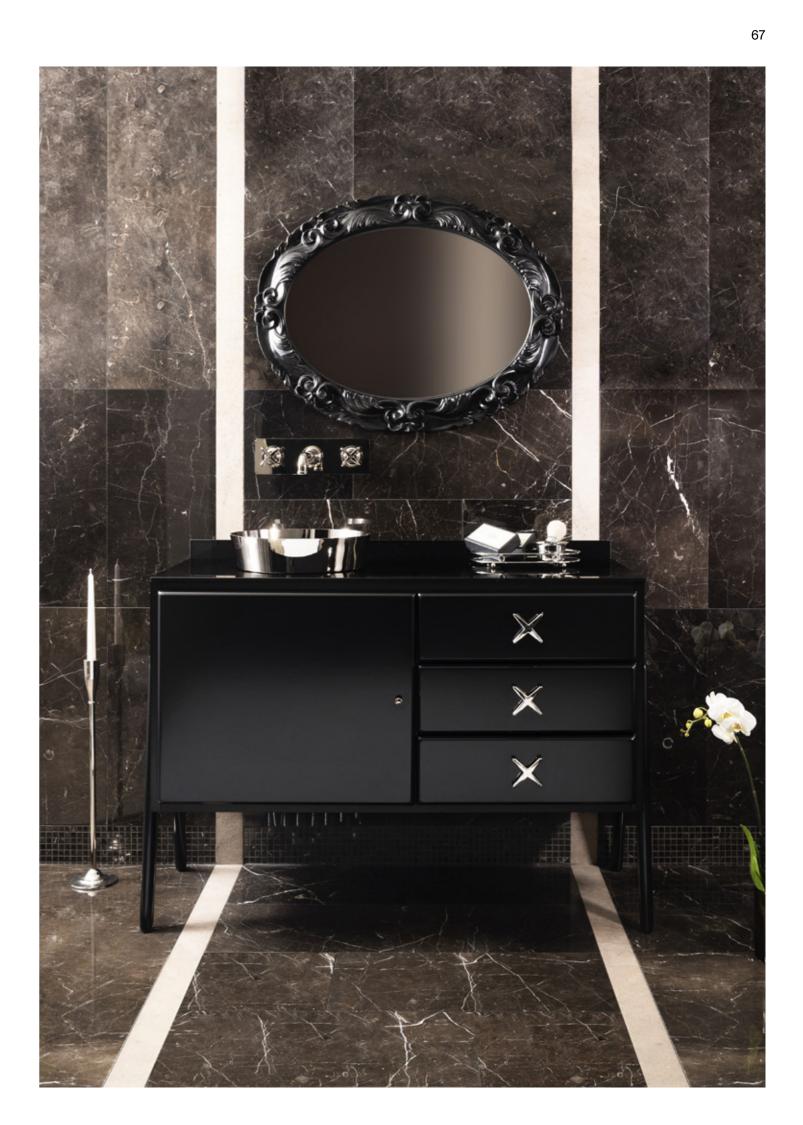

A contemporary design with the explicit allure of Art Deco exalted by a masterly use of materials and light.

Charm and nuance noir are the stars of the environment.

TWENTY

The expressive power of brass and the fascination of the ceramics enhance the home with unique elements, helping to create an exclusive identity.

TWENTY

Balance is the keyword. The perfect, harmonious combination of surfaces, colours, and materials.

74

TWENTY

A comfortable yet elegant space.

An environment where research, experimentation and a keen eye to detail redefine the concept of luxury in the bathroom. Art Deco inspiration intertwines with traditional Italian craftsmanship and style.

#### The difference lies in the painstaking eye to the finest detail.

TWENTY

An experience in comfort and quality without losing the charm of the shapes of the past.

MAZE

Available in 3 sizes

DARK BLACK

ROGER