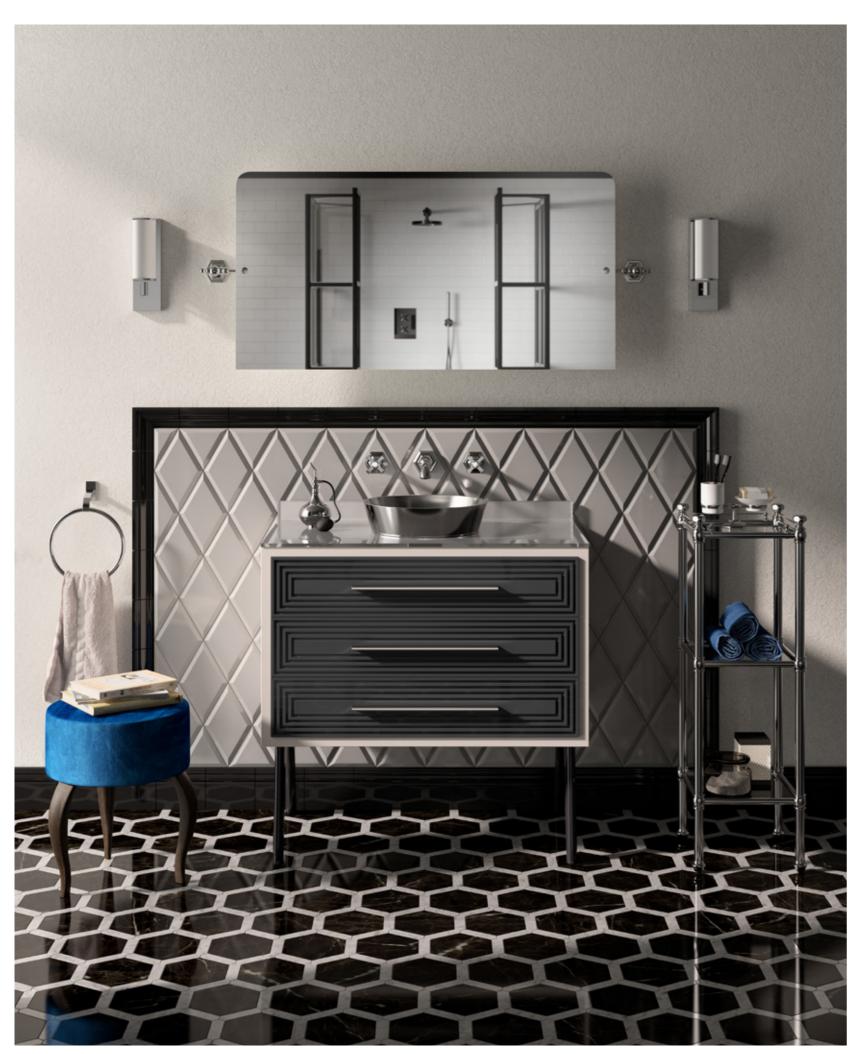

HOPKINS

CONNERY

HOPKINS

CROWN

TWIN

CROWN

Lines and geometries elegantly recall the lifestyle that enveloped Manhattan in the early 1920s for reviving the style of New York's upper-class homes in a contemporary and sophisticated note. A plunge into the atmosphere and colours of that era, a whirlpool of emotions reminiscent of the decorative Art Deco experience.