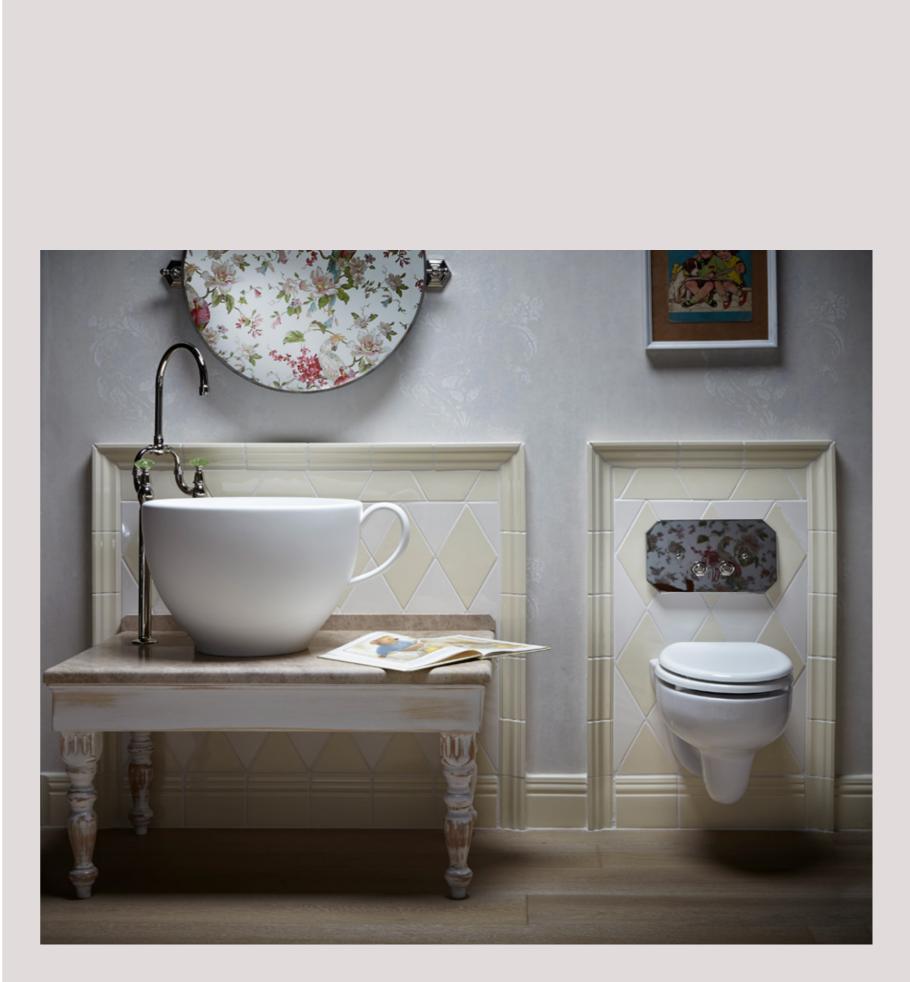

## CONCA ORO

WALDORF

The first bath interiors collection entirely created for children, that envelopes them in a fairy tale like atmosphere. For this particular project, each detail is focused on the needs of children, with elements that recall their magical world.

The dimensions of the washbasins, consoles, taps and bathtubs are studied accordingly.

Details are meant to be fun and enchanting, thus increasing their pleasure and transforming the bathroom in a playing room.

TUSCANY

CUP

JUNIOR

COOKIE

JUNIOR

JUNIOR

JUNIOR

321