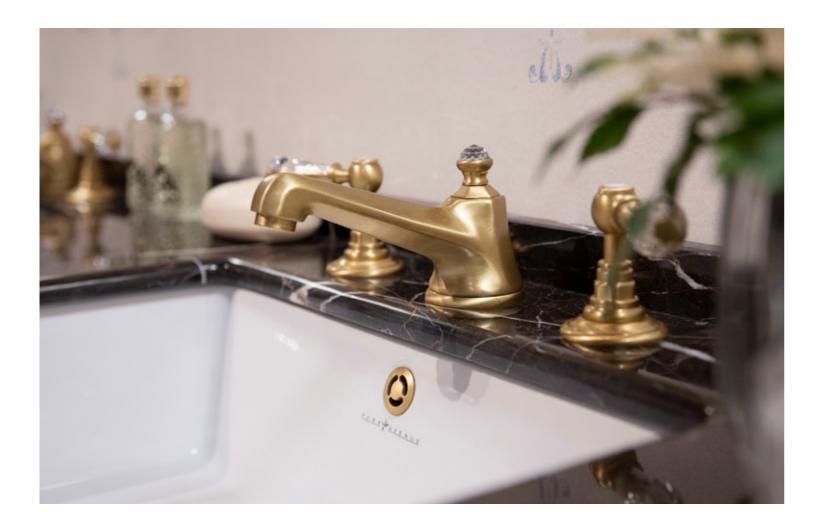

## It only takes a few elements to plunge into a dimension from another era.

TWENTY

Symmetrical lines and classical shapes and the bathroom becomes the protagonist.

A chic atmosphere with echoes from New York's metropolis.

A contemporary design with the explicit allure of Art Deco exalted by a masterly use of materials and light.

Charm and nuance noir are the stars of the environment.

TWENTY

The expressive power of brass and the fascination of the ceramics enhance the home with unique elements, helping to create an exclusive identity.

TWENTY

Balance is the keyword. The perfect, harmonious combination of surfaces, colours, and materials.

74

TWENTY

A comfortable yet elegant space.

An environment where research, experimentation and a keen eye to detail redefine the concept of luxury in the bathroom. Art Deco inspiration intertwines with traditional Italian craftsmanship and style.