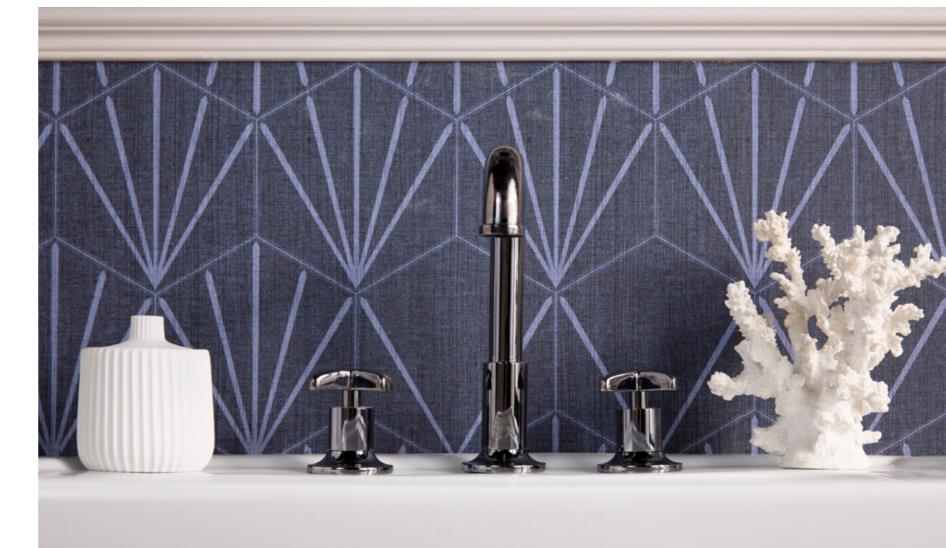

## It only takes a few elements to plunge into a dimension from another era.

TWENTY

Symmetrical lines and classical shapes and the bathroom becomes the protagonist.

A chic atmosphere with echoes from New York's metropolis.

A contemporary design with the explicit allure of Art Deco exalted by a masterly use of materials and light.

Charm and nuance noir are the stars of the environment.

TWENTY

The expressive power of brass and the fascination of the ceramics enhance the home with unique elements, helping to create an exclusive identity.

TWENTY

Balance is the keyword. The perfect, harmonious combination of surfaces, colours, and materials.

74

TWENTY

A comfortable yet elegant space.

An environment where research, experimentation and a keen eye to detail redefine the concept of luxury in the bathroom. Art Deco inspiration intertwines with traditional Italian craftsmanship and style.