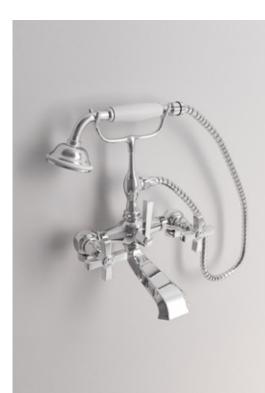

#### The difference lies in the painstaking eye to the finest detail.

TWENTY

An experience in comfort and quality without losing the charm of the shapes of the past.

MAZE

Available in 3 sizes

DARK BLACK

ROGER

CONE

MAZE

SOPHIA

CROSS

CROSS

BAR

LEWIS

MOORE