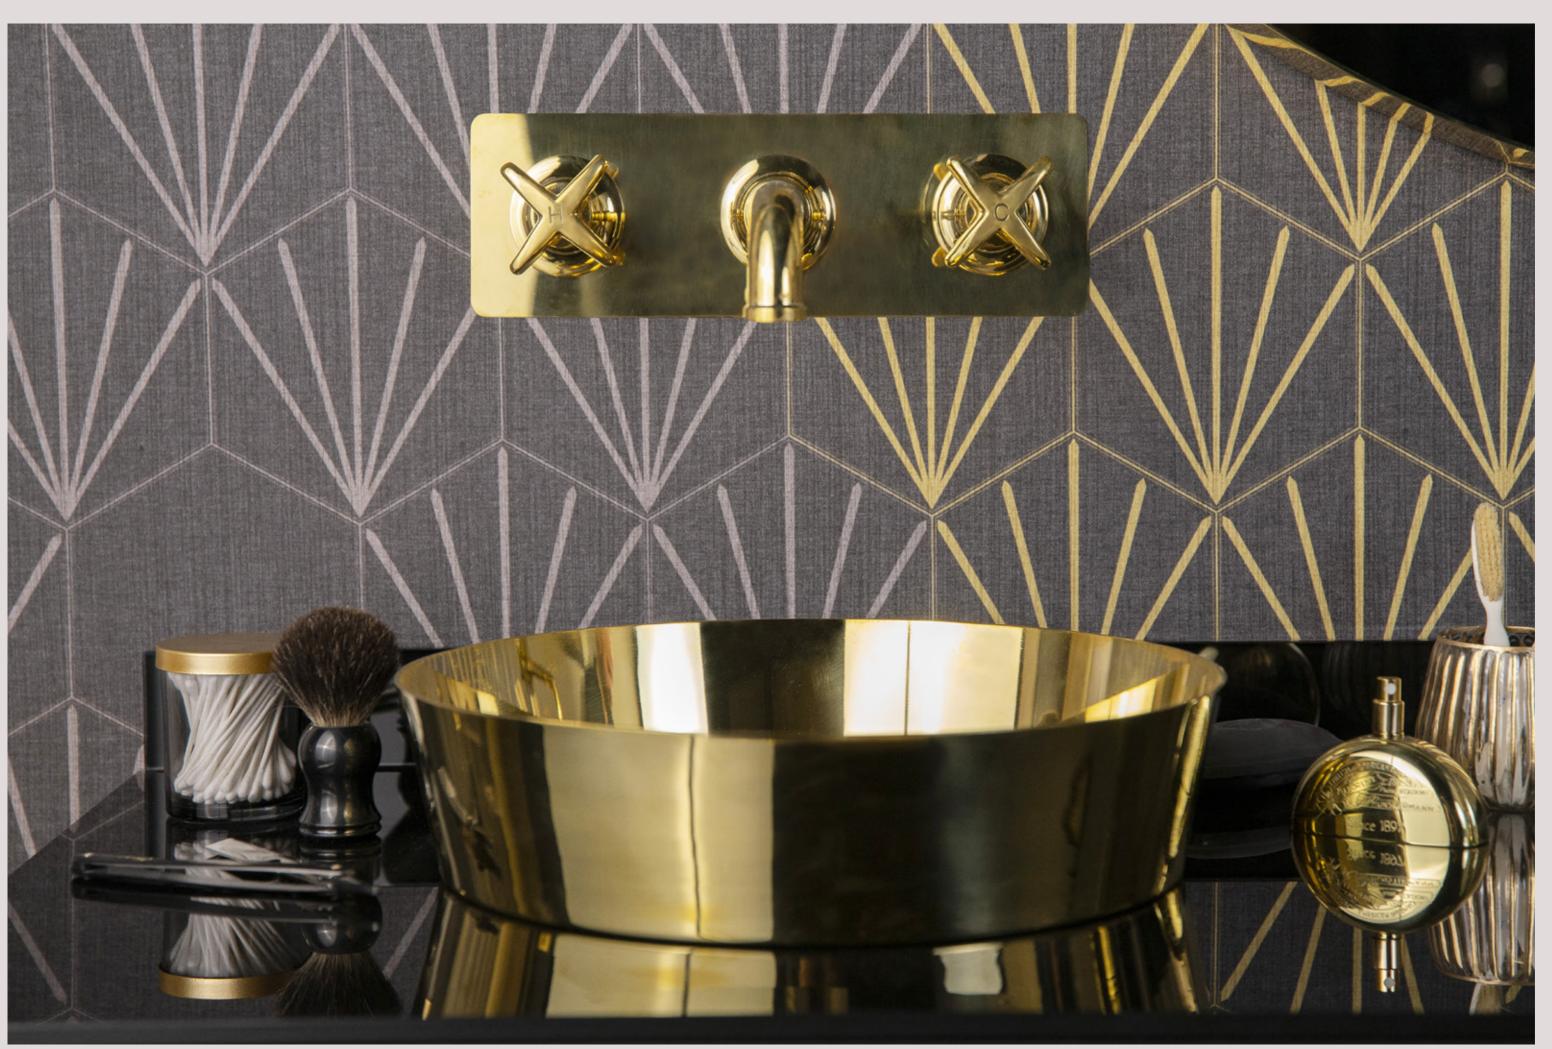

## It only takes a few elements to plunge into a dimension from another era.

TWENTY

Symmetrical lines and classical shapes and the bathroom becomes the protagonist.

A chic atmosphere with echoes from New York's metropolis.

A contemporary design with the explicit allure of Art Deco exalted by a masterly use of materials and light.

Charm and nuance noir are the stars of the environment.

TWENTY

The expressive power of brass and the fascination of the ceramics enhance the home with unique elements, helping to create an exclusive identity.

TWENTY

Balance is the keyword. The perfect, harmonious combination of surfaces, colours, and materials.

74

TWENTY

A comfortable yet elegant space.

An environment where research, experimentation and a keen eye to detail redefine the concept of luxury in the bathroom. Art Deco inspiration intertwines with traditional Italian craftsmanship and style.