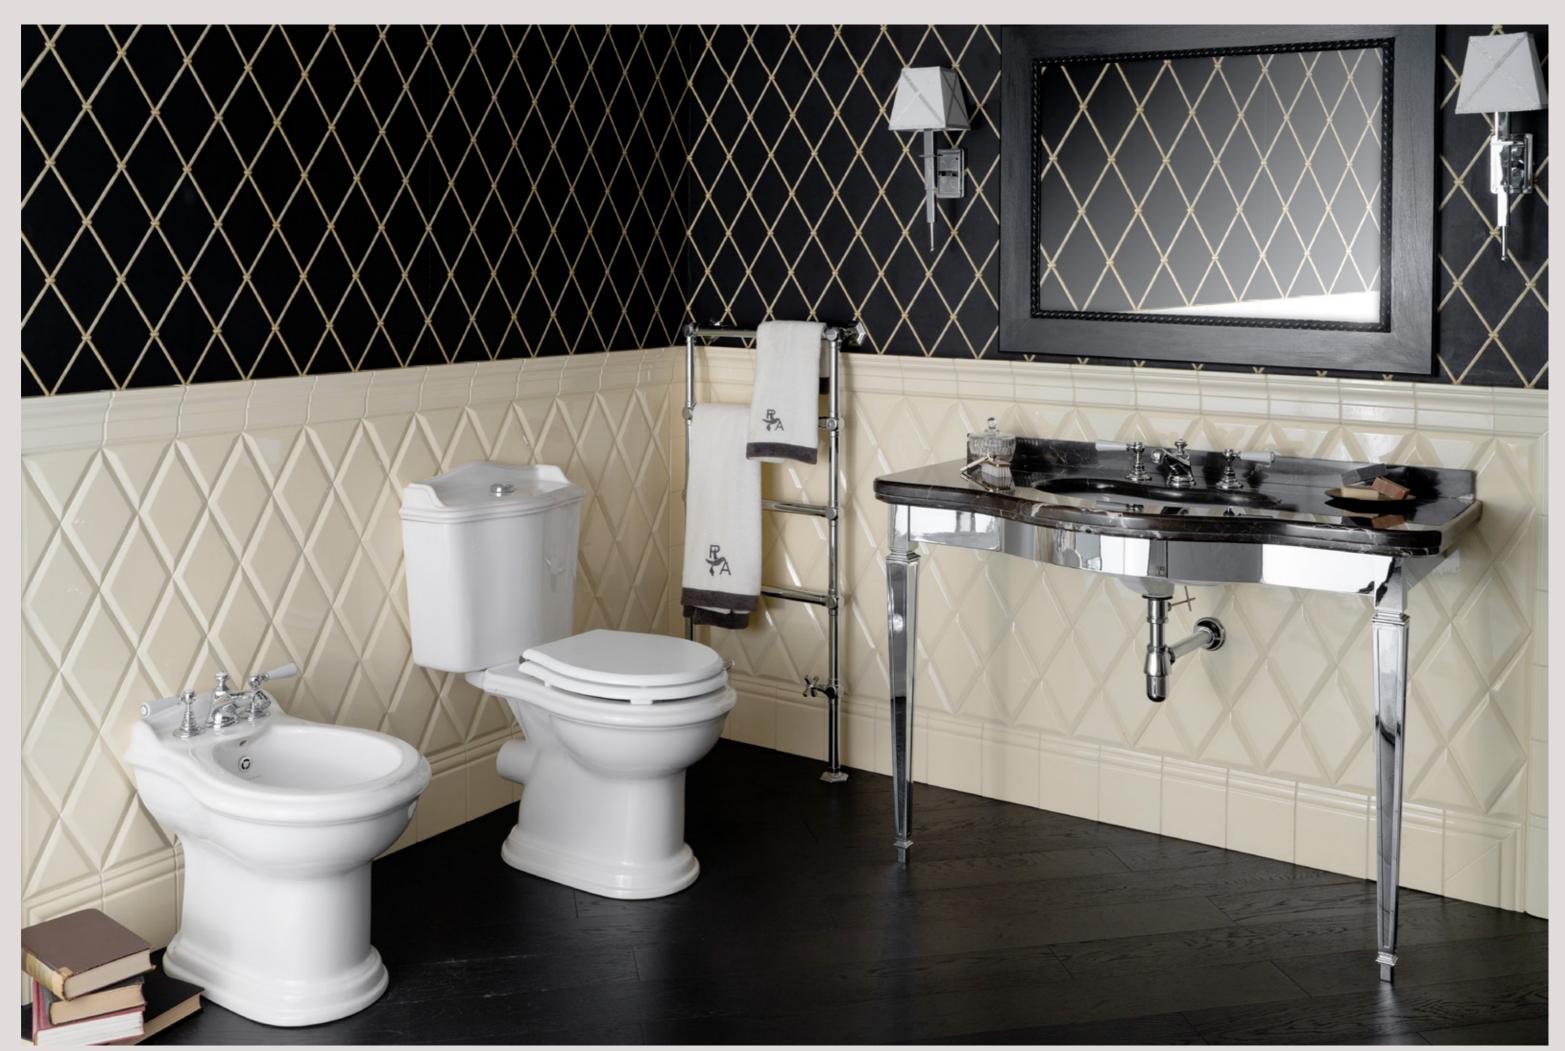

TWENTY TIMELESS BEAUTY METROPOLITAN ROSE HERITAGE JUNIOR

A revival of the roaring 20s inspired by classicism and modernity. Elegant minimalistic lines, colours and prestigious materials come together in perfect Art Deco style, enhanced in the finest details thanks to Italian skill and genius. A journey through New York's interior design in the early 20th century reinterpreted in a contemporary key.

## It only takes a few elements to plunge into a dimension from another era.

TWENTY

Symmetrical lines and classical shapes and the bathroom becomes the protagonist.

A chic atmosphere with echoes from New York's metropolis.

A contemporary design with the explicit allure of Art Deco exalted by a masterly use of materials and light.

Charm and nuance noir are the stars of the environment.

TWENTY

The expressive power of brass and the fascination of the ceramics enhance the home with unique elements, helping to create an exclusive identity.

TWENTY

Balance is the keyword. The perfect, harmonious combination of surfaces, colours, and materials.

74

TWENTY

A comfortable yet elegant space.

An environment where research, experimentation and a keen eye to detail redefine the concept of luxury in the bathroom. Art Deco inspiration intertwines with traditional Italian craftsmanship and style.

#### The difference lies in the painstaking eye to the finest detail.

TWENTY

An experience in comfort and quality without losing the charm of the shapes of the past.

MAZE

Available in 3 sizes

DARK BLACK

ROGER