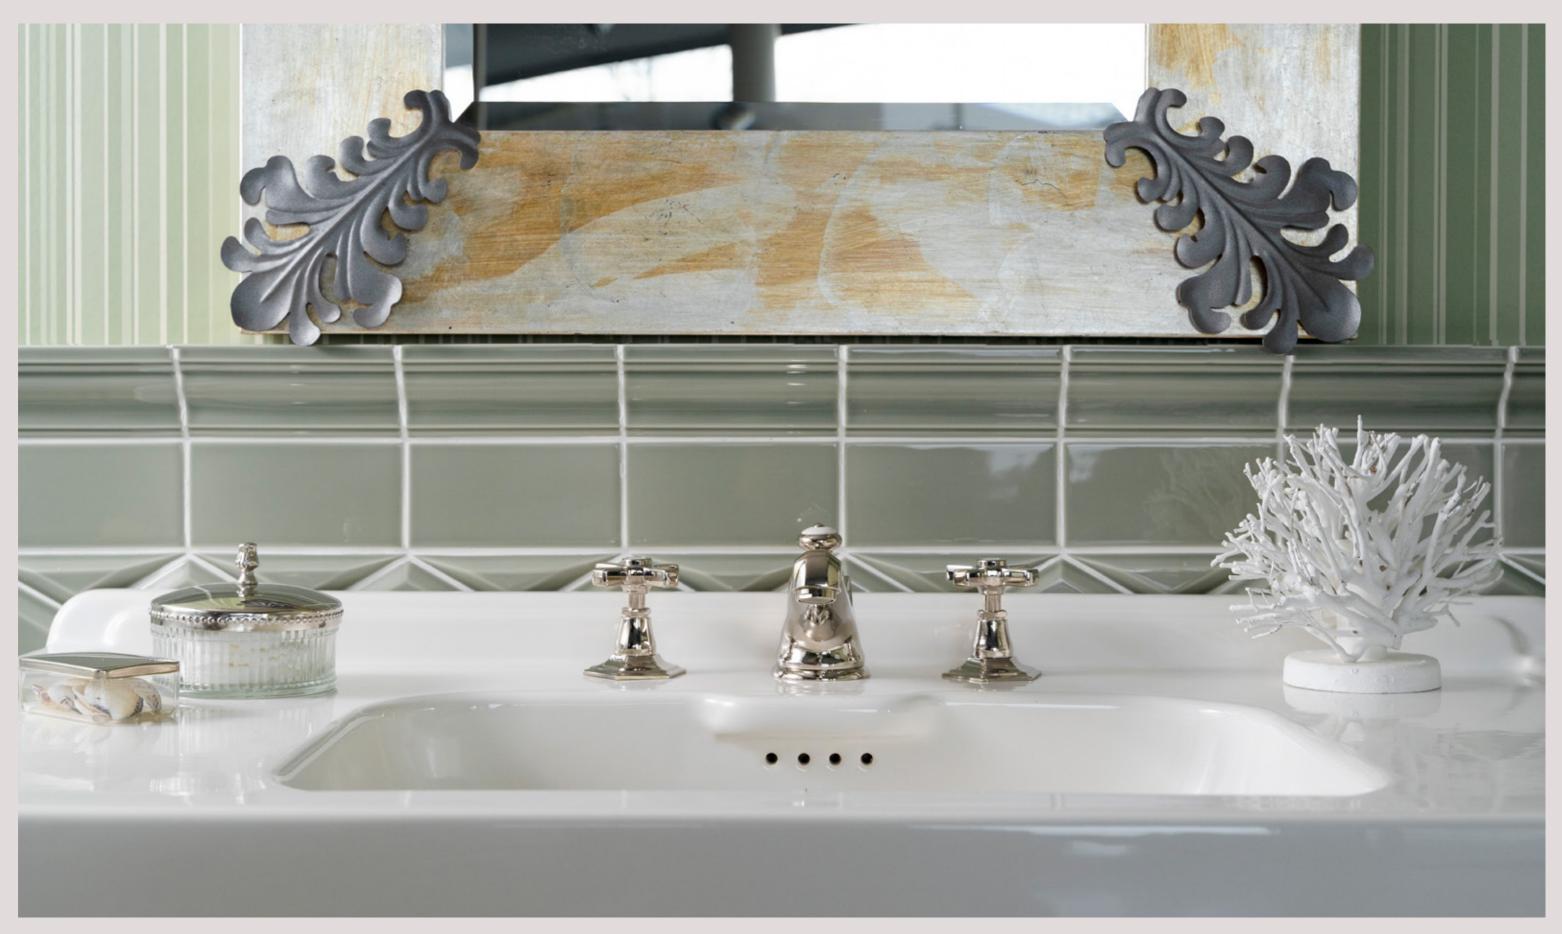

HOPKINS

CONNERY

HOPKINS

CROWN

TWIN

CROWN

Lines and geometries elegantly recall the lifestyle that enveloped Manhattan in the early 1920s for reviving the style of New York's upper-class homes in a contemporary and sophisticated note. A plunge into the atmosphere and colours of that era, a whirlpool of emotions reminiscent of the decorative Art Deco experience.

## METROPOLITAN

### A vibrant charm embellished by the silver reflections of the finishes.

METROPOLITAN

### The excellence of Tuscan craftsmanship combined with the inspiration of the great era of the New York boroughs.

A made-to-measure, personalised environment of the highest sartorial level.

To choose Metropolitan means to revive an atmosphere rich in harmony and jazz-age stylishness.