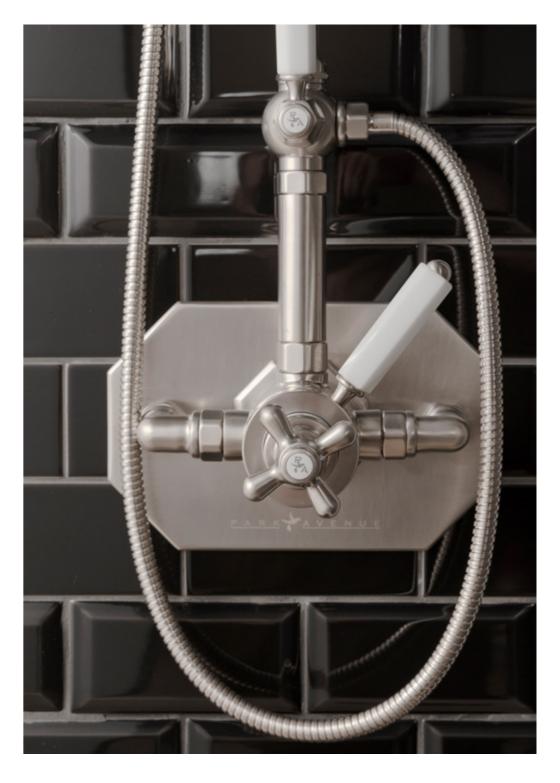

## TWENTY

## It only takes a few elements to plunge into a dimension from another era.

TWENTY

Symmetrical lines and classical shapes and the bathroom becomes the protagonist.

A chic atmosphere with echoes from New York's metropolis.

A contemporary design with the explicit allure of Art Deco exalted by a masterly use of materials and light.

Charm and nuance noir are the stars of the environment.

TWENTY

The expressive power of brass and the fascination of the ceramics enhance the home with unique elements, helping to create an exclusive identity.