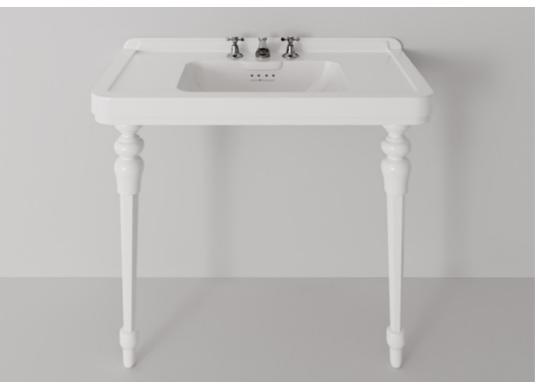

#### The difference lies in the painstaking eye to the finest detail.

TWENTY

An experience in comfort and quality without losing the charm of the shapes of the past.

MAZE

Available in 3 sizes

DARK BLACK

ROGER