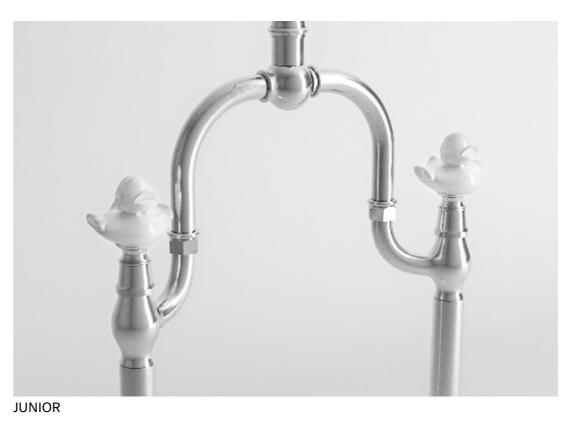

## CONCA ORO

WALDORF

The first bath interiors collection entirely created for children, that envelopes them in a fairy tale like atmosphere. For this particular project, each detail is focused on the needs of children, with elements that recall their magical world.

The dimensions of the washbasins, consoles, taps and bathtubs are studied accordingly.

Details are meant to be fun and enchanting, thus increasing their pleasure and transforming the bathroom in a playing room.

TUSCANY

CUP

JUNIOR

COOKIE

JUNIOR

JUNIOR

JUNIOR

321