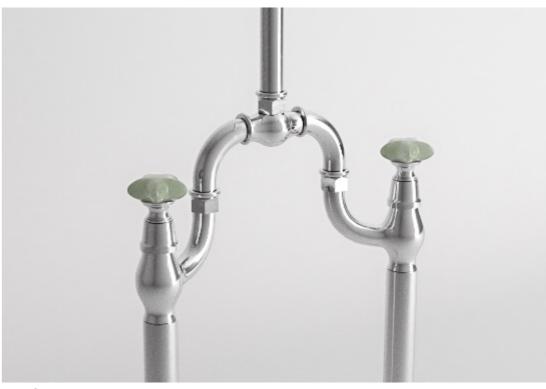

#### The difference lies in the painstaking eye to the finest detail.

TWENTY

An experience in comfort and quality without losing the charm of the shapes of the past.

MAZE

Available in 3 sizes

DARK BLACK

ROGER

CONE

MAZE

SOPHIA

CROSS

CROSS

BAR

LEWIS

MOORE