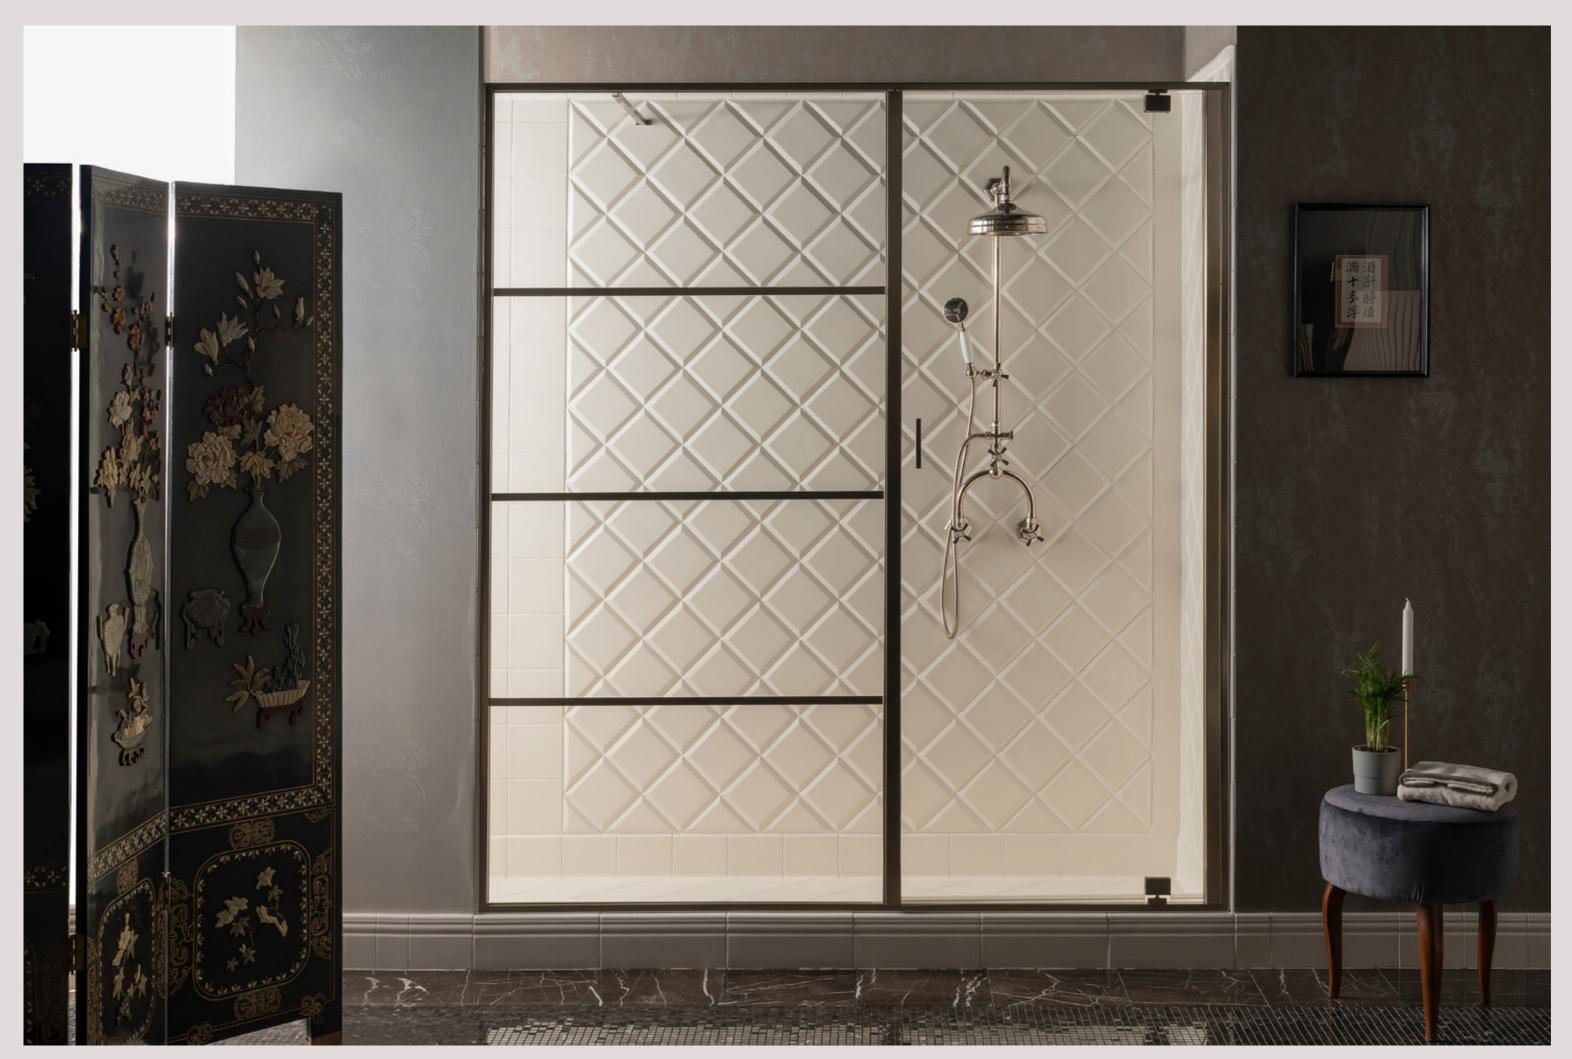

## It only takes a few elements to plunge into a dimension from another era.

TWENTY

Symmetrical lines and classical shapes and the bathroom becomes the protagonist.

A chic atmosphere with echoes from New York's metropolis.

A contemporary design with the explicit allure of Art Deco exalted by a masterly use of materials and light.

Charm and nuance noir are the stars of the environment.

TWENTY

The expressive power of brass and the fascination of the ceramics enhance the home with unique elements, helping to create an exclusive identity.

TWENTY

Balance is the keyword. The perfect, harmonious combination of surfaces, colours, and materials.

74

TWENTY

A comfortable yet elegant space.

An environment where research, experimentation and a keen eye to detail redefine the concept of luxury in the bathroom. Art Deco inspiration intertwines with traditional Italian craftsmanship and style.