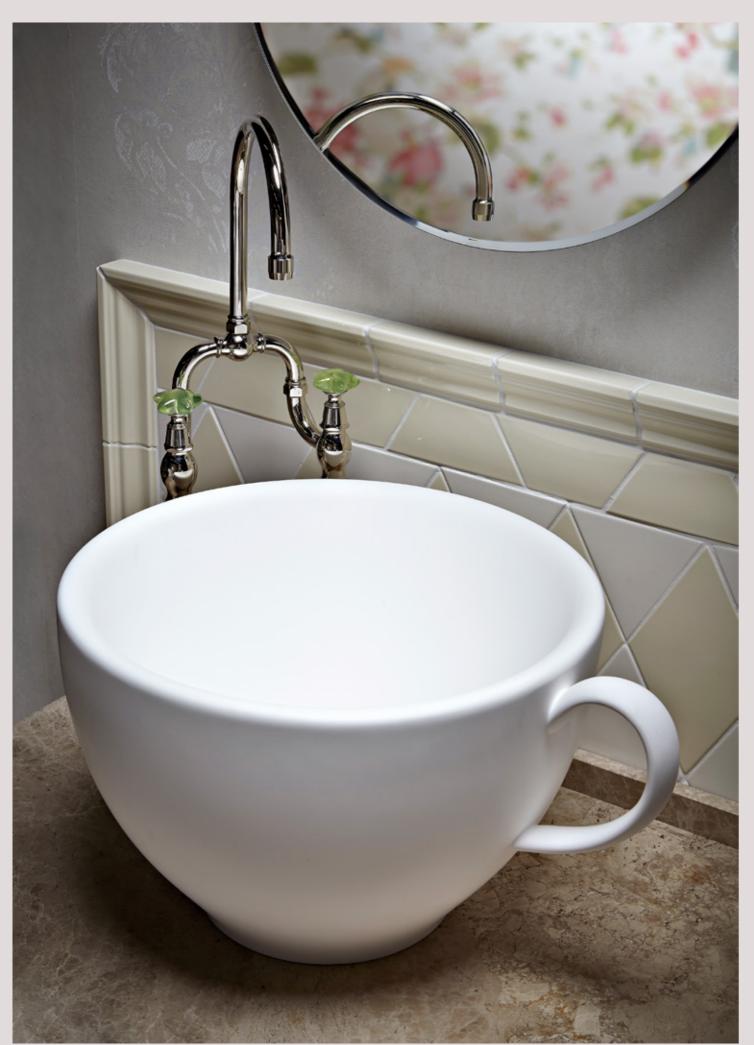

## CONCA ORO

WALDORF

The first bath interiors collection entirely created for children, that envelopes them in a fairy tale like atmosphere. For this particular project, each detail is focused on the needs of children, with elements that recall their magical world.

The dimensions of the washbasins, consoles, taps and bathtubs are studied accordingly.

Details are meant to be fun and enchanting, thus increasing their pleasure and transforming the bathroom in a playing room.

TUSCANY

CUP

JUNIOR

COOKIE

JUNIOR

JUNIOR

JUNIOR

321