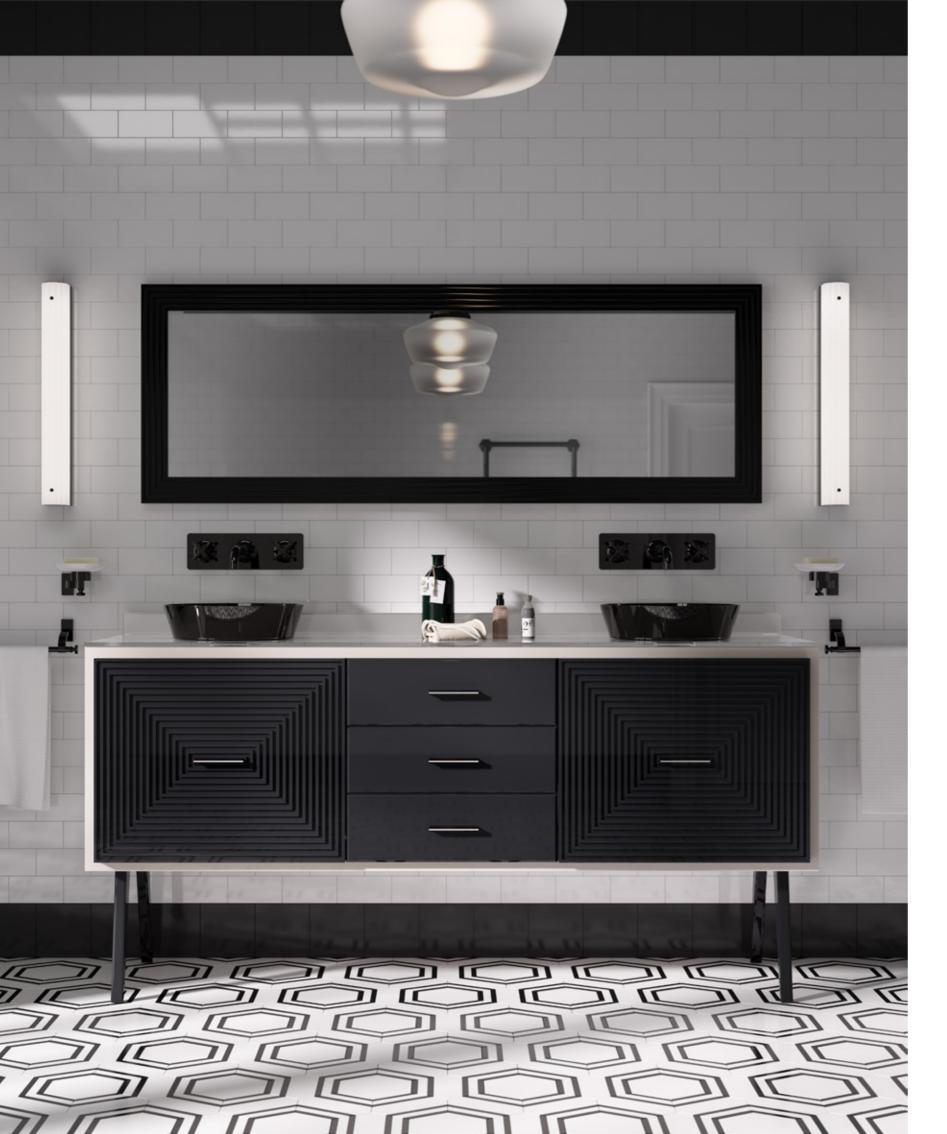

## It only takes a few elements to plunge into a dimension from another era.

TWENTY

Symmetrical lines and classical shapes and the bathroom becomes the protagonist.

A chic atmosphere with echoes from New York's metropolis.

A contemporary design with the explicit allure of Art Deco exalted by a masterly use of materials and light.

Charm and nuance noir are the stars of the environment.

TWENTY

The expressive power of brass and the fascination of the ceramics enhance the home with unique elements, helping to create an exclusive identity.

TWENTY

Balance is the keyword. The perfect, harmonious combination of surfaces, colours, and materials.

74

TWENTY

A comfortable yet elegant space.

An environment where research, experimentation and a keen eye to detail redefine the concept of luxury in the bathroom. Art Deco inspiration intertwines with traditional Italian craftsmanship and style.

#### The difference lies in the painstaking eye to the finest detail.

TWENTY

An experience in comfort and quality without losing the charm of the shapes of the past.

MAZE

Available in 3 sizes

DARK BLACK

ROGER