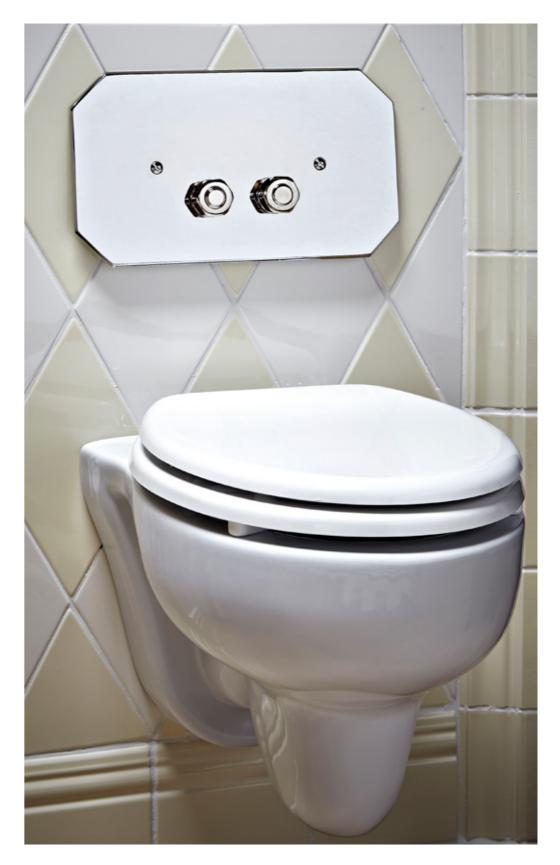

## CONCA ORO

WALDORF

The first bath interiors collection entirely created for children, that envelopes them in a fairy tale like atmosphere. For this particular project, each detail is focused on the needs of children, with elements that recall their magical world.

The dimensions of the washbasins, consoles, taps and bathtubs are studied accordingly.

Details are meant to be fun and enchanting, thus increasing their pleasure and transforming the bathroom in a playing room.

TUSCANY

CUP

JUNIOR

COOKIE

JUNIOR

JUNIOR

JUNIOR

321