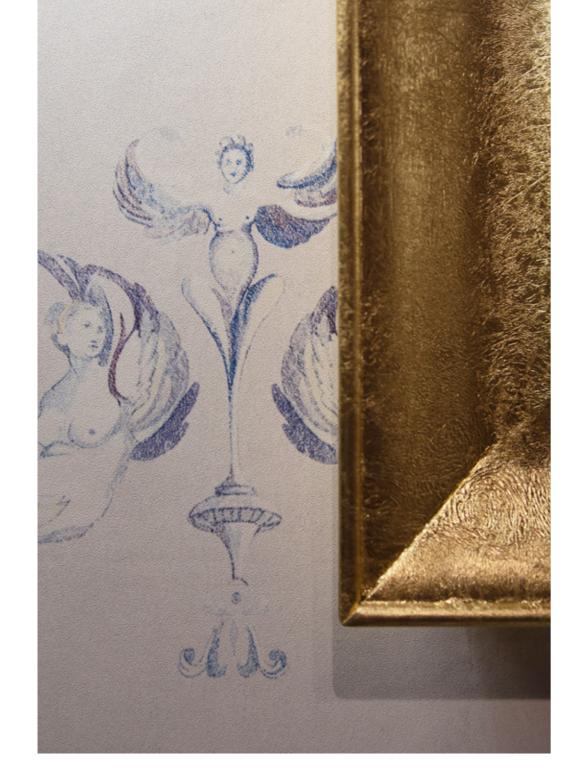

HOPKINS

CONNERY

HOPKINS

CROWN

TWIN

CROWN

Lines and geometries elegantly recall the lifestyle that enveloped Manhattan in the early 1920s for reviving the style of New York's upper-class homes in a contemporary and sophisticated note. A plunge into the atmosphere and colours of that era, a whirlpool of emotions reminiscent of the decorative Art Deco experience.

### The excellence of Tuscan craftsmanship combined with the inspiration of the great era of the New York boroughs.

A made-to-measure, personalised environment of the highest sartorial level.

To choose Metropolitan means to revive an atmosphere rich in harmony and jazz-age stylishness.