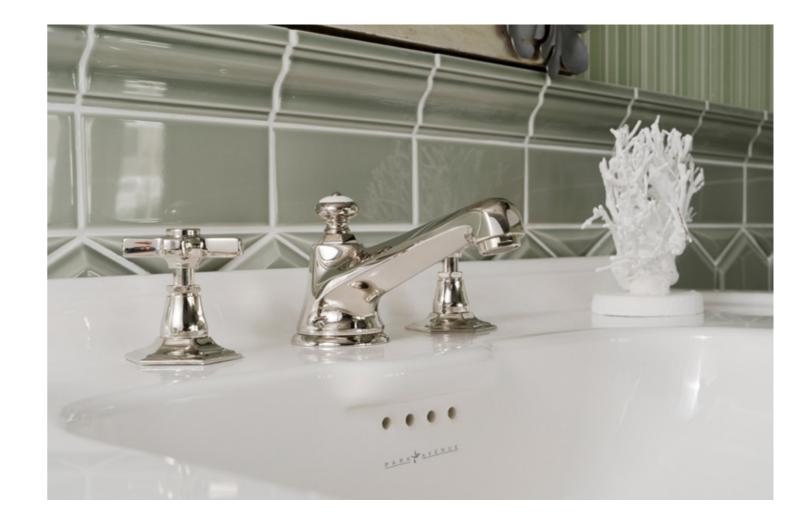

## TWENTY

## It only takes a few elements to plunge into a dimension from another era.

TWENTY

Symmetrical lines and classical shapes and the bathroom becomes the protagonist.

A chic atmosphere with echoes from New York's metropolis.

A contemporary design with the explicit allure of Art Deco exalted by a masterly use of materials and light.

Charm and nuance noir are the stars of the environment.

TWENTY

The expressive power of brass and the fascination of the ceramics enhance the home with unique elements, helping to create an exclusive identity.

TWENTY

Balance is the keyword. The perfect, harmonious combination of surfaces, colours, and materials.

74

TWENTY

A comfortable yet elegant space.

An environment where research, experimentation and a keen eye to detail redefine the concept of luxury in the bathroom. Art Deco inspiration intertwines with traditional Italian craftsmanship and style.

#### The difference lies in the painstaking eye to the finest detail.

TWENTY

An experience in comfort and quality without losing the charm of the shapes of the past.

MAZE

Available in 3 sizes

DARK BLACK

ROGER