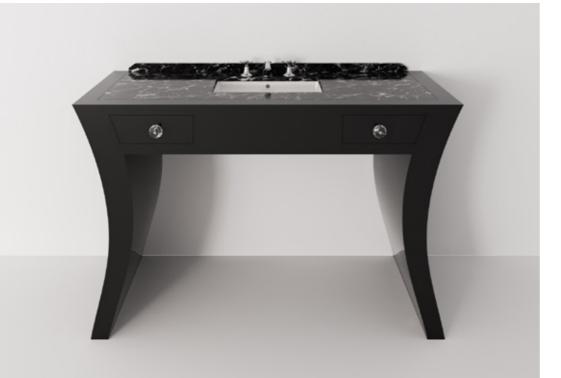

lisation of manual work combined with the use of top-of-the-range materials.













the distinctive features of Tuscan and Florentine artisan and artistic tradition in a contemporary guise.





276





# A total, classical, sophisticated look.













Heritages and values handed down over the centuries, methods, and processes from the past, blend with modern production techniques.







Custom-designed bathtubs and furnishings with an exclusive touch for those who love classical lines and artisan creations.



## A dive into the past, but with a modern design.



HERITAGE















An authentic production rich in tradition that stands out for its style and exclusivity. HERITAGE













300



DOGE & LEGS VENEZIA

VICKS





LIBRARY

Available in 2 sizes



JUPITER





ASTAIRE

Available in 2 sizes



BEATRICE



SUN



COOPER SWAN

BEATRICE







WALDORF



## CONCA ORO



WALDORF



The first bath interiors collection entirely created for children, that envelopes them in a fairy tale like atmosphere. For this particular project, each detail is focused on the needs of children, with elements that recall their magical world.

The dimensions of the washbasins, consoles, taps and bathtubs are studied accordingly.











Details are meant to be fun and enchanting, thus increasing their pleasure and transforming the bathroom in a playing room.

























TUSCANY





CUP



JUNIOR















COOKIE



JUNIOR



JUNIOR







JUNIOR



321

DESIGN, ART DIRECTION Gusto IDS

PHOTO Giandomenico Troiano

July 2020



Via Spartaco Marmug