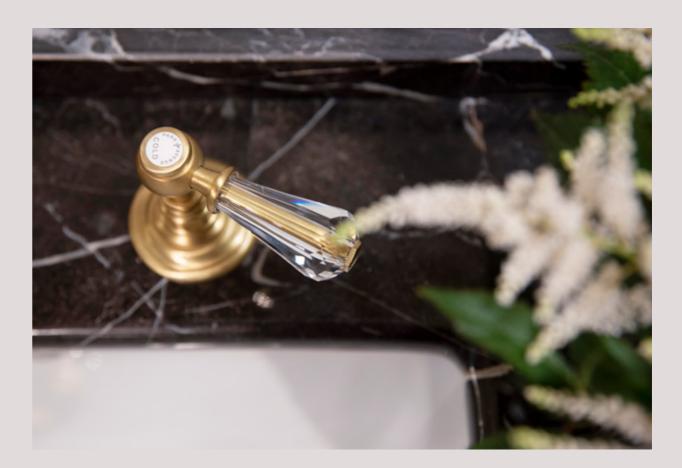

## It only takes a few elements to plunge into a dimension from another era.

TWENTY

Symmetrical lines and classical shapes and the bathroom becomes the protagonist.

A chic atmosphere with echoes from New York's metropolis.

A contemporary design with the explicit allure of Art Deco exalted by a masterly use of materials and light.

Charm and nuance noir are the stars of the environment.

TWENTY

The expressive power of brass and the fascination of the ceramics enhance the home with unique elements, helping to create an exclusive identity.

TWENTY

Balance is the keyword. The perfect, harmonious combination of surfaces, colours, and materials.

74

TWENTY

A comfortable yet elegant space.

An environment where research, experimentation and a keen eye to detail redefine the concept of luxury in the bathroom. Art Deco inspiration intertwines with traditional Italian craftsmanship and style.