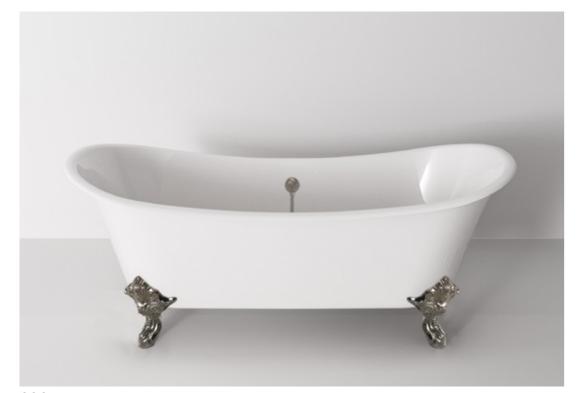

#### The difference lies in the painstaking eye to the finest detail.

TWENTY

An experience in comfort and quality without losing the charm of the shapes of the past.

MAZE

Available in 3 sizes

DARK BLACK

ROGER

POLARIS

ASTAIRE

ROCKFELLER & PEDESTAL

Available in 3 sizes

BLOOM

HOPKINS

DARK BLACK

The harmony of materials expertly crafted by skilled artisan hands, reinterprets the Art Deco styles in a perfection of beauty, wellbeing, and elegance. Lightness and charm are the distinctive elements of a timeless style.