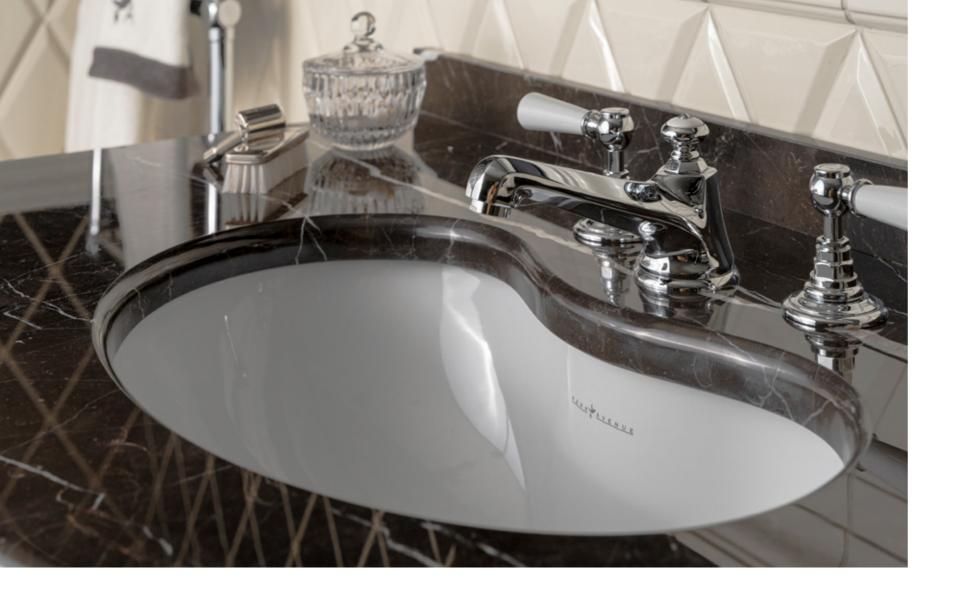

## It only takes a few elements to plunge into a dimension from another era.

TWENTY

Symmetrical lines and classical shapes and the bathroom becomes the protagonist.

A chic atmosphere with echoes from New York's metropolis.

A contemporary design with the explicit allure of Art Deco exalted by a masterly use of materials and light.

Charm and nuance noir are the stars of the environment.

TWENTY

The expressive power of brass and the fascination of the ceramics enhance the home with unique elements, helping to create an exclusive identity.

TWENTY

Balance is the keyword. The perfect, harmonious combination of surfaces, colours, and materials.

74

TWENTY

A comfortable yet elegant space.

An environment where research, experimentation and a keen eye to detail redefine the concept of luxury in the bathroom. Art Deco inspiration intertwines with traditional Italian craftsmanship and style.

#### The difference lies in the painstaking eye to the finest detail.

TWENTY

An experience in comfort and quality without losing the charm of the shapes of the past.

MAZE

Available in 3 sizes

DARK BLACK

ROGER