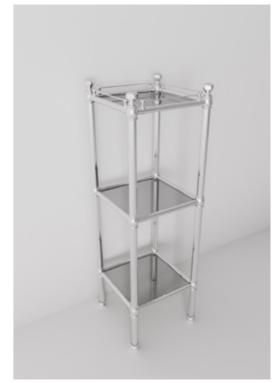

silver reflections of the finishes.



METROPOLITAN









### The excellence of Tuscan craftsmanship combined with the inspiration of the great era of the New York boroughs.

A made-to-measure, personalised environment of the highest sartorial level.









To choose Metropolitan means to revive an atmosphere rich in harmony and jazz-age stylishness.

184





Exalt a personal and unmistakeable style.





METROPOLITAN











### Transform your bathroom into an exclusive and luxurious environment.



























The joy of being able to choose even the finest detail, from the finishes to the accessories.









Harmony that links together all the metallic components of the bathroom.



CAMDEN



CABINET



TAX ....





**BROADWAY & PEDESTAL** 

-120

METROPOLITAN



WESTIN





VICKS





POLARIS



ASTAIRE

ROCKFELLER & PEDESTAL

Available in 3 sizes













BLOOM



HOPKINS



DARK BLACK

The harmony of materials expertly crafted by skilled artisan hands, reinterprets the Art Deco styles in a perfection of beauty, wellbeing, and elegance. Lightness and charm are the distinctive elements of a timeless style.

ROSE

### ROSE























A perfect blend of prestigious materials and contemporary design.





# Skilfully combined modern elements.











A hymn to the uniqueness and personalisation of every element of the décor.



Metal and ceramics perfectly combined in a unique, evocative style.





ROSE





#### Nothing is left to chance.











The best traditional ceramics meet the most contemporary design.













E