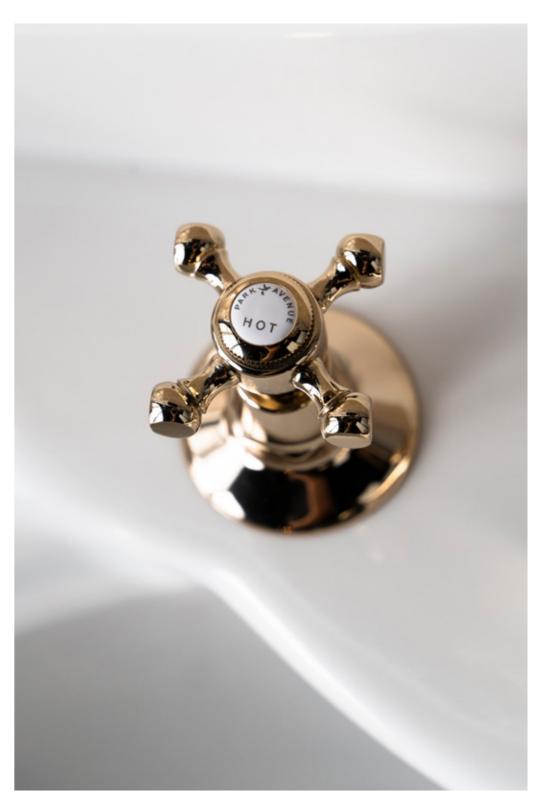

## It only takes a few elements to plunge into a dimension from another era.

TWENTY

Symmetrical lines and classical shapes and the bathroom becomes the protagonist.

A chic atmosphere with echoes from New York's metropolis.

A contemporary design with the explicit allure of Art Deco exalted by a masterly use of materials and light.

Charm and nuance noir are the stars of the environment.

TWENTY

The expressive power of brass and the fascination of the ceramics enhance the home with unique elements, helping to create an exclusive identity.