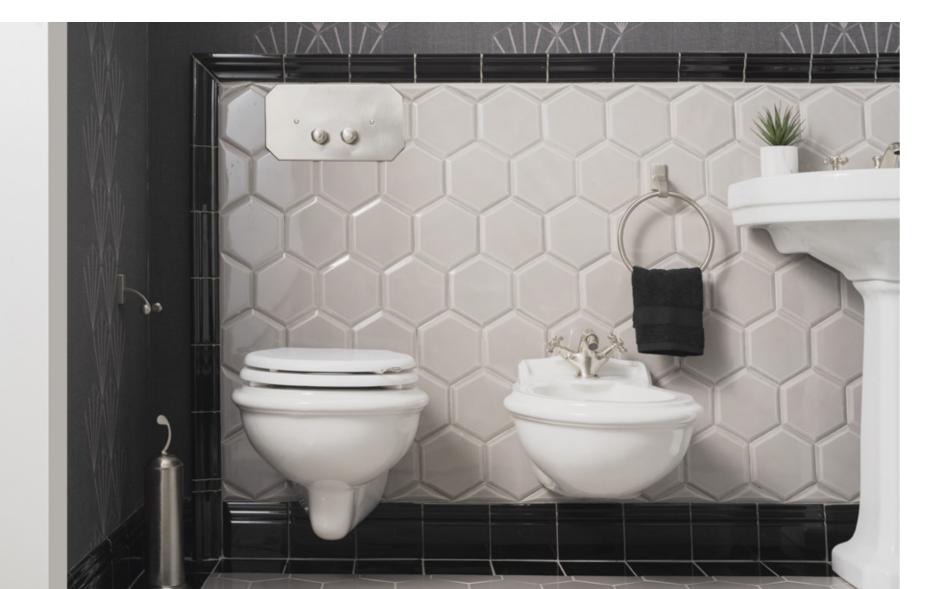

## It only takes a few elements to plunge into a dimension from another era.

TWENTY

Symmetrical lines and classical shapes and the bathroom becomes the protagonist.

A chic atmosphere with echoes from New York's metropolis.

A contemporary design with the explicit allure of Art Deco exalted by a masterly use of materials and light.

Charm and nuance noir are the stars of the environment.

TWENTY

The expressive power of brass and the fascination of the ceramics enhance the home with unique elements, helping to create an exclusive identity.

TWENTY

Balance is the keyword. The perfect, harmonious combination of surfaces, colours, and materials.

74

TWENTY

A comfortable yet elegant space.

An environment where research, experimentation and a keen eye to detail redefine the concept of luxury in the bathroom. Art Deco inspiration intertwines with traditional Italian craftsmanship and style.

#### The difference lies in the painstaking eye to the finest detail.

TWENTY

An experience in comfort and quality without losing the charm of the shapes of the past.

MAZE

Available in 3 sizes

DARK BLACK

ROGER