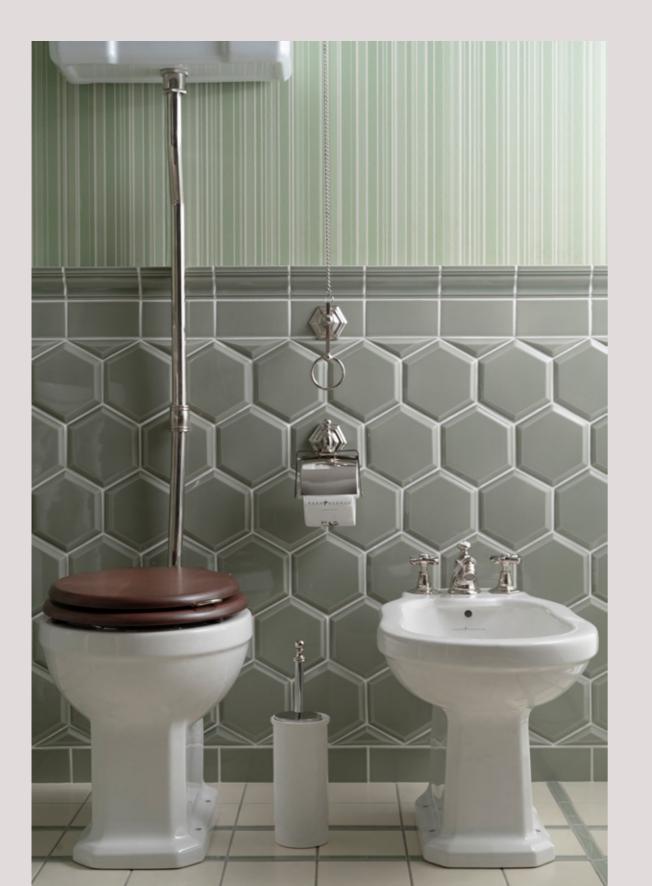

HOPKINS

CONNERY

HOPKINS

CROWN

TWIN

CROWN

Lines and geometries elegantly recall the lifestyle that enveloped Manhattan in the early 1920s for reviving the style of New York's upper-class homes in a contemporary and sophisticated note. A plunge into the atmosphere and colours of that era, a whirlpool of emotions reminiscent of the decorative Art Deco experience.

## METROPOLITAN

### A vibrant charm embellished by the silver reflections of the finishes.

METROPOLITAN

### The excellence of Tuscan craftsmanship combined with the inspiration of the great era of the New York boroughs.

A made-to-measure, personalised environment of the highest sartorial level.

To choose Metropolitan means to revive an atmosphere rich in harmony and jazz-age stylishness.