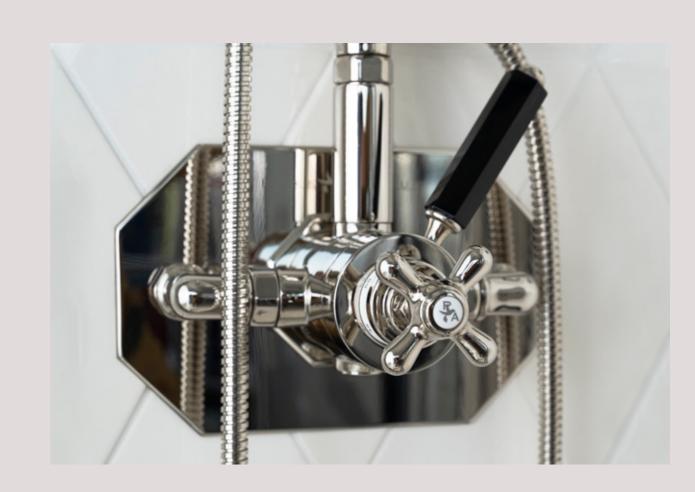

#### The difference lies in the painstaking eye to the finest detail.

TWENTY

An experience in comfort and quality without losing the charm of the shapes of the past.

MAZE

Available in 3 sizes

DARK BLACK

ROGER