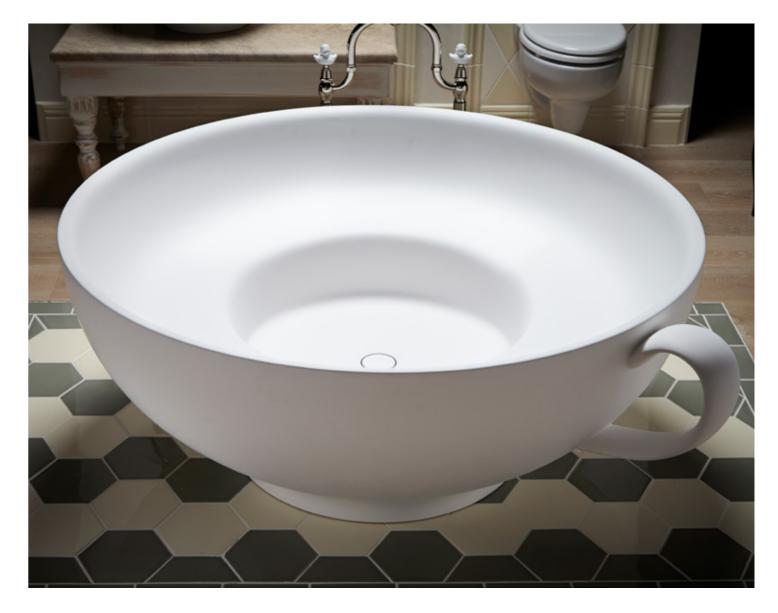

## CONCA ORO

WALDORF

The first bath interiors collection entirely created for children, that envelopes them in a fairy tale like atmosphere. For this particular project, each detail is focused on the needs of children, with elements that recall their magical world.

The dimensions of the washbasins, consoles, taps and bathtubs are studied accordingly.

Details are meant to be fun and enchanting, thus increasing their pleasure and transforming the bathroom in a playing room.

TUSCANY

CUP

JUNIOR

COOKIE

JUNIOR

JUNIOR

JUNIOR

321