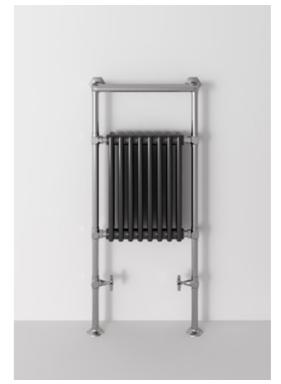

110

WAVE

RAIL

WALLPAPER

COOPER

CROWN

Style and elegance are the timeless essence of beauty, just like distilled youthfulness that never fades with the passing of time. Furnishing elements designed to resist the fickleness of fashion, capable of imposing their presence in bathrooms thanks to a forceful personality and reverberating references to the classical style.