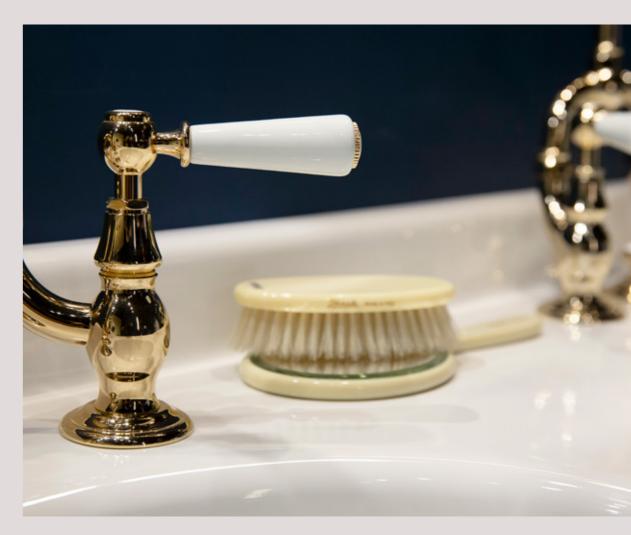

TWENTY TIMELESS BEAUTY METROPOLITAN ROSE HERITAGE JUNIOR

A revival of the roaring 20s inspired by classicism and modernity. Elegant minimalistic lines, colours and prestigious materials come together in perfect Art Deco style, enhanced in the finest details thanks to Italian skill and genius. A journey through New York's interior design in the early 20th century reinterpreted in a contemporary key.

## It only takes a few elements to plunge into a dimension from another era.

TWENTY

Symmetrical lines and classical shapes and the bathroom becomes the protagonist.

A chic atmosphere with echoes from New York's metropolis.

A contemporary design with the explicit allure of Art Deco exalted by a masterly use of materials and light.

Charm and nuance noir are the stars of the environment.

TWENTY

The expressive power of brass and the fascination of the ceramics enhance the home with unique elements, helping to create an exclusive identity.