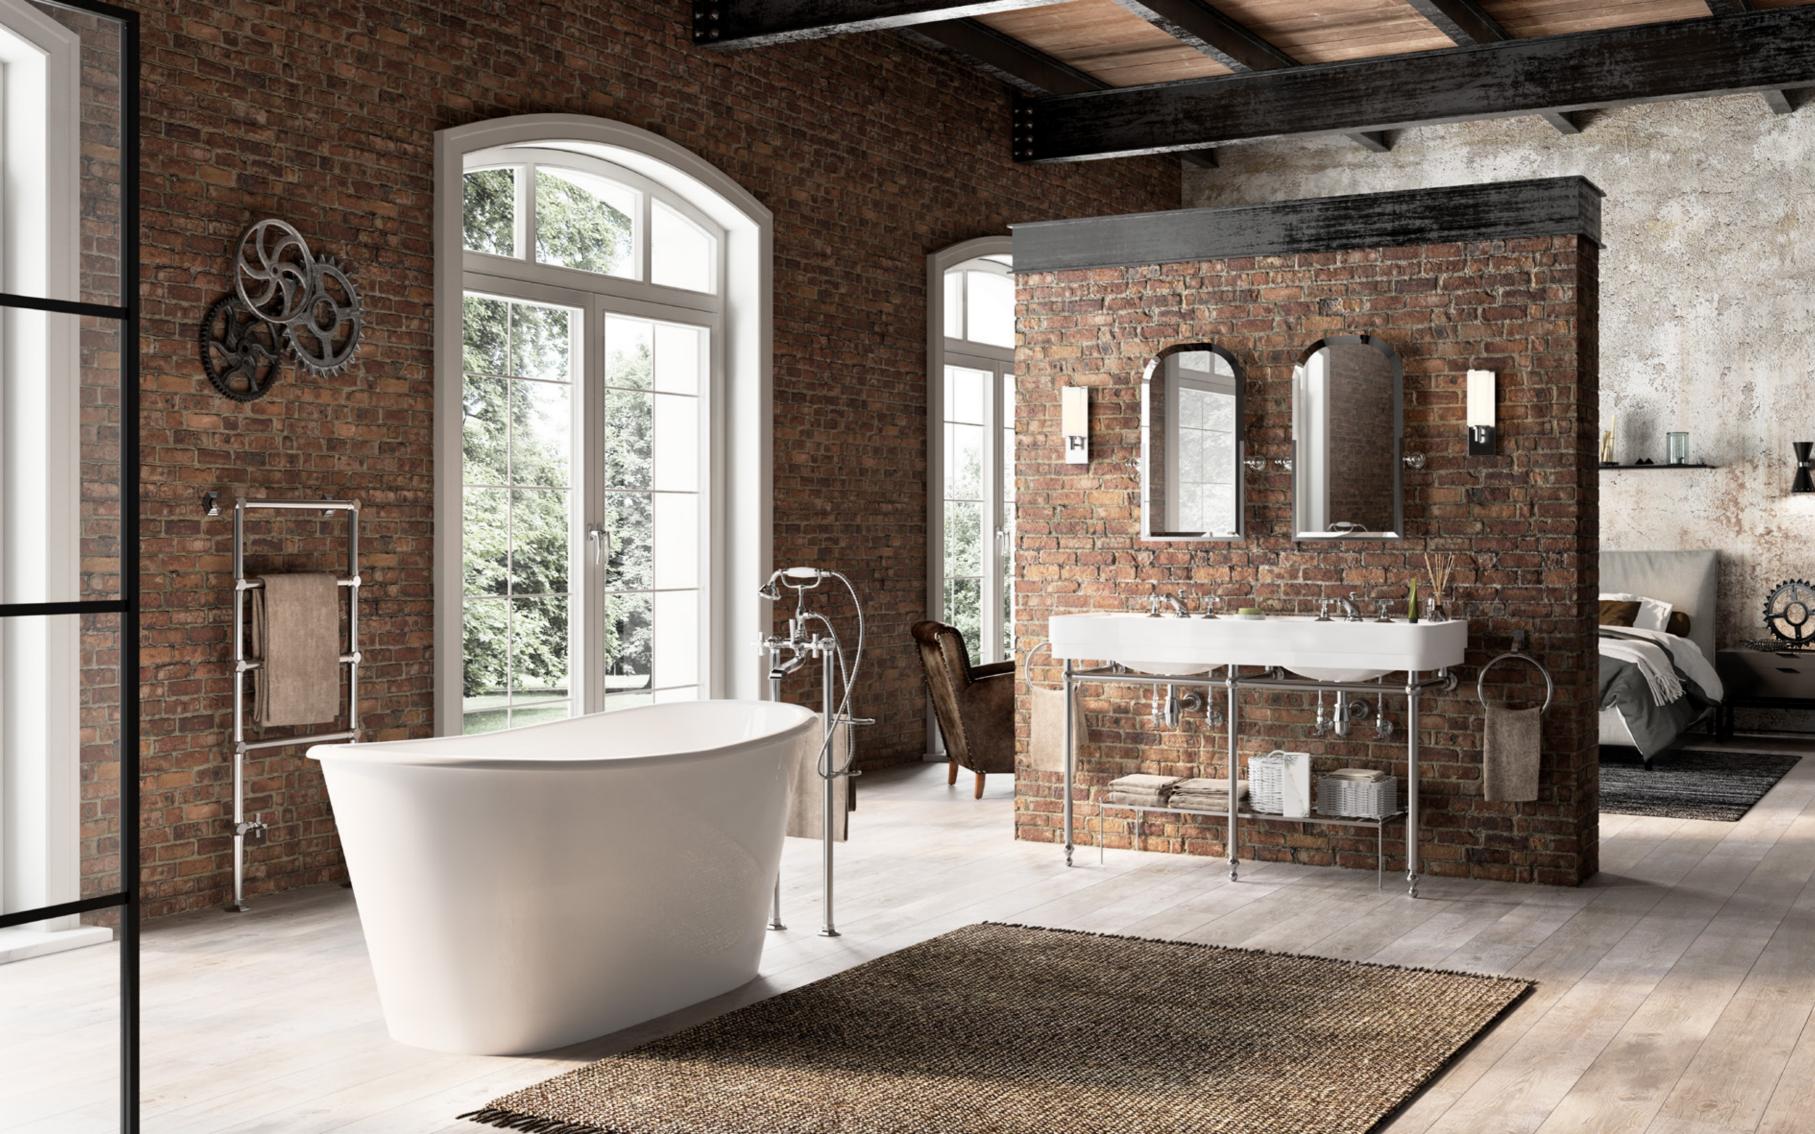

HOPKINS

CONNERY

HOPKINS

CROWN

TWIN

CROWN

Lines and geometries elegantly recall the lifestyle that enveloped Manhattan in the early 1920s for reviving the style of New York's upper-class homes in a contemporary and sophisticated note. A plunge into the atmosphere and colours of that era, a whirlpool of emotions reminiscent of the decorative Art Deco experience.

## METROPOLITAN

### A vibrant charm embellished by the silver reflections of the finishes.

METROPOLITAN

### The excellence of Tuscan craftsmanship combined with the inspiration of the great era of the New York boroughs.

A made-to-measure, personalised environment of the highest sartorial level.

To choose Metropolitan means to revive an atmosphere rich in harmony and jazz-age stylishness.

184

Exalt a personal and unmistakeable style.

METROPOLITAN

### Transform your bathroom into an exclusive and luxurious environment.

The joy of being able to choose even the finest detail, from the finishes to the accessories.

Harmony that links together all the metallic components of the bathroom.