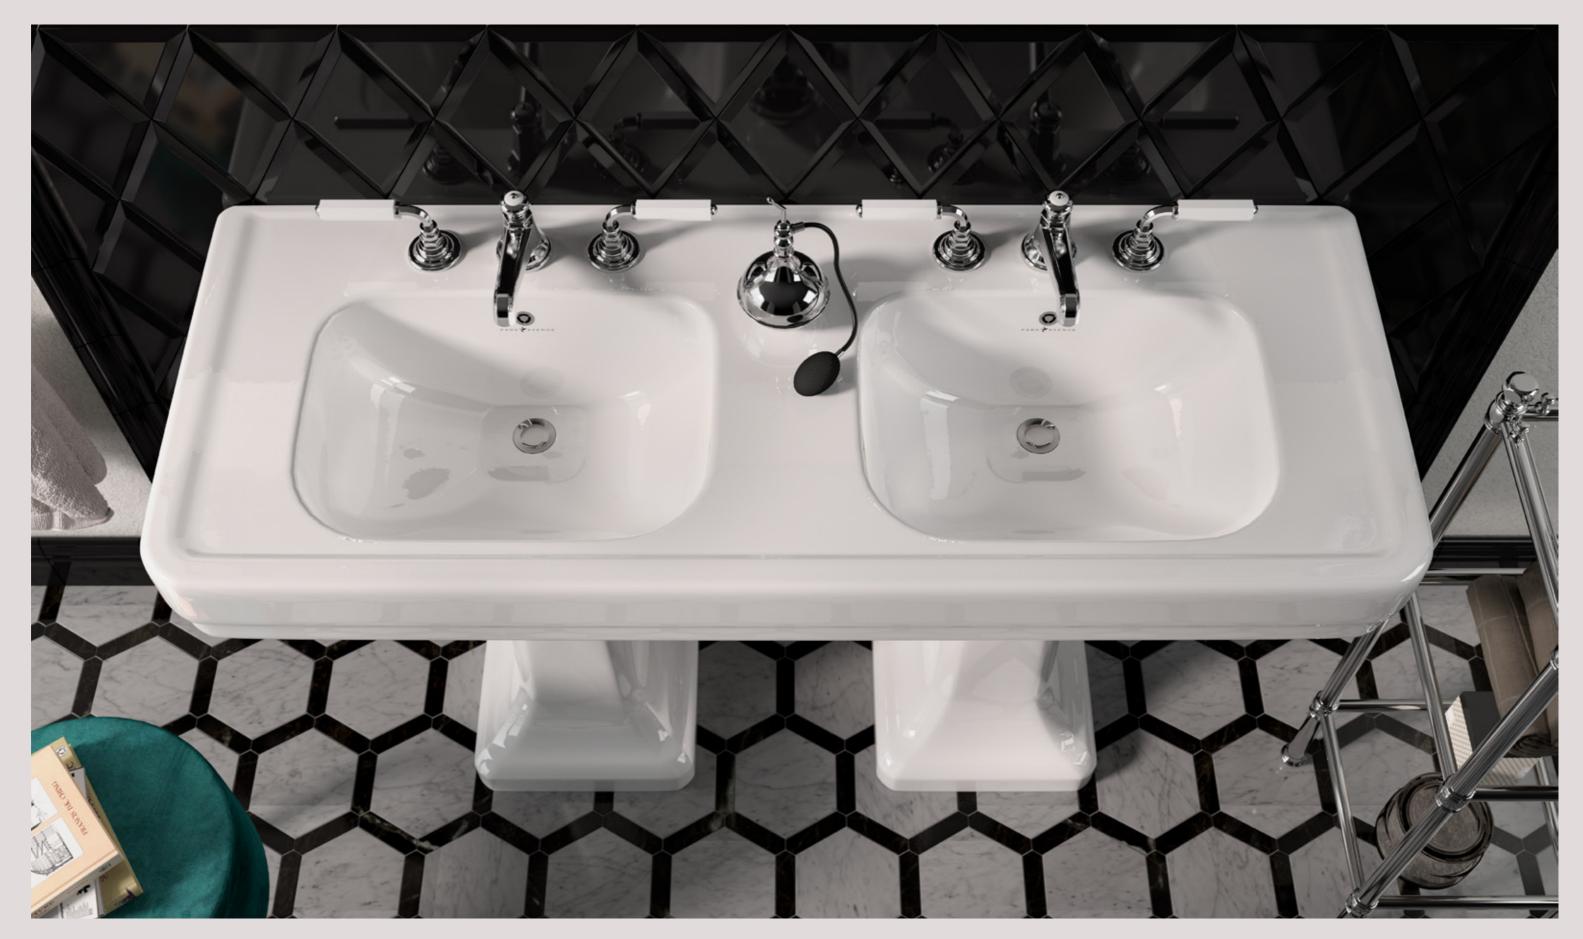

TWENTY TIMELESS BEAUTY METROPOLITAN ROSE HERITAGE JUNIOR

A revival of the roaring 20s inspired by classicism and modernity. Elegant minimalistic lines, colours and prestigious materials come together in perfect Art Deco style, enhanced in the finest details thanks to Italian skill and genius. A journey through New York's interior design in the early 20th century reinterpreted in a contemporary key.

## TWENTY

## It only takes a few elements to plunge into a dimension from another era.

TWENTY

Symmetrical lines and classical shapes and the bathroom becomes the protagonist.

A chic atmosphere with echoes from New York's metropolis.

A contemporary design with the explicit allure of Art Deco exalted by a masterly use of materials and light.

Charm and nuance noir are the stars of the environment.

TWENTY

The expressive power of brass and the fascination of the ceramics enhance the home with unique elements, helping to create an exclusive identity.

TWENTY

Balance is the keyword. The perfect, harmonious combination of surfaces, colours, and materials.

74

TWENTY

A comfortable yet elegant space.

An environment where research, experimentation and a keen eye to detail redefine the concept of luxury in the bathroom. Art Deco inspiration intertwines with traditional Italian craftsmanship and style.

#### The difference lies in the painstaking eye to the finest detail.

TWENTY

An experience in comfort and quality without losing the charm of the shapes of the past.

MAZE

Available in 3 sizes

DARK BLACK

ROGER