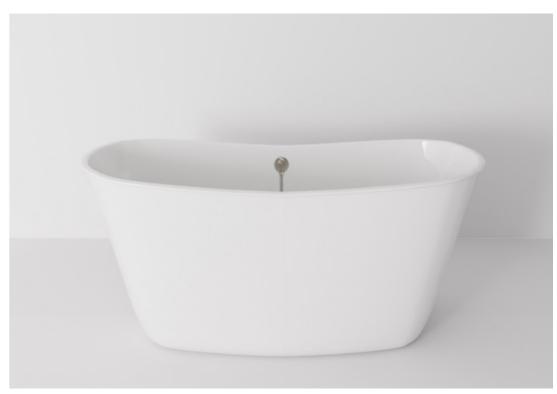

## It only takes a few elements to plunge into a dimension from another era.

TWENTY

Symmetrical lines and classical shapes and the bathroom becomes the protagonist.

A chic atmosphere with echoes from New York's metropolis.

A contemporary design with the explicit allure of Art Deco exalted by a masterly use of materials and light.

Charm and nuance noir are the stars of the environment.

TWENTY

The expressive power of brass and the fascination of the ceramics enhance the home with unique elements, helping to create an exclusive identity.

TWENTY

Balance is the keyword. The perfect, harmonious combination of surfaces, colours, and materials.

74

TWENTY

A comfortable yet elegant space.

An environment where research, experimentation and a keen eye to detail redefine the concept of luxury in the bathroom. Art Deco inspiration intertwines with traditional Italian craftsmanship and style.

#### The difference lies in the painstaking eye to the finest detail.

TWENTY

An experience in comfort and quality without losing the charm of the shapes of the past.

MAZE

Available in 3 sizes

DARK BLACK

ROGER