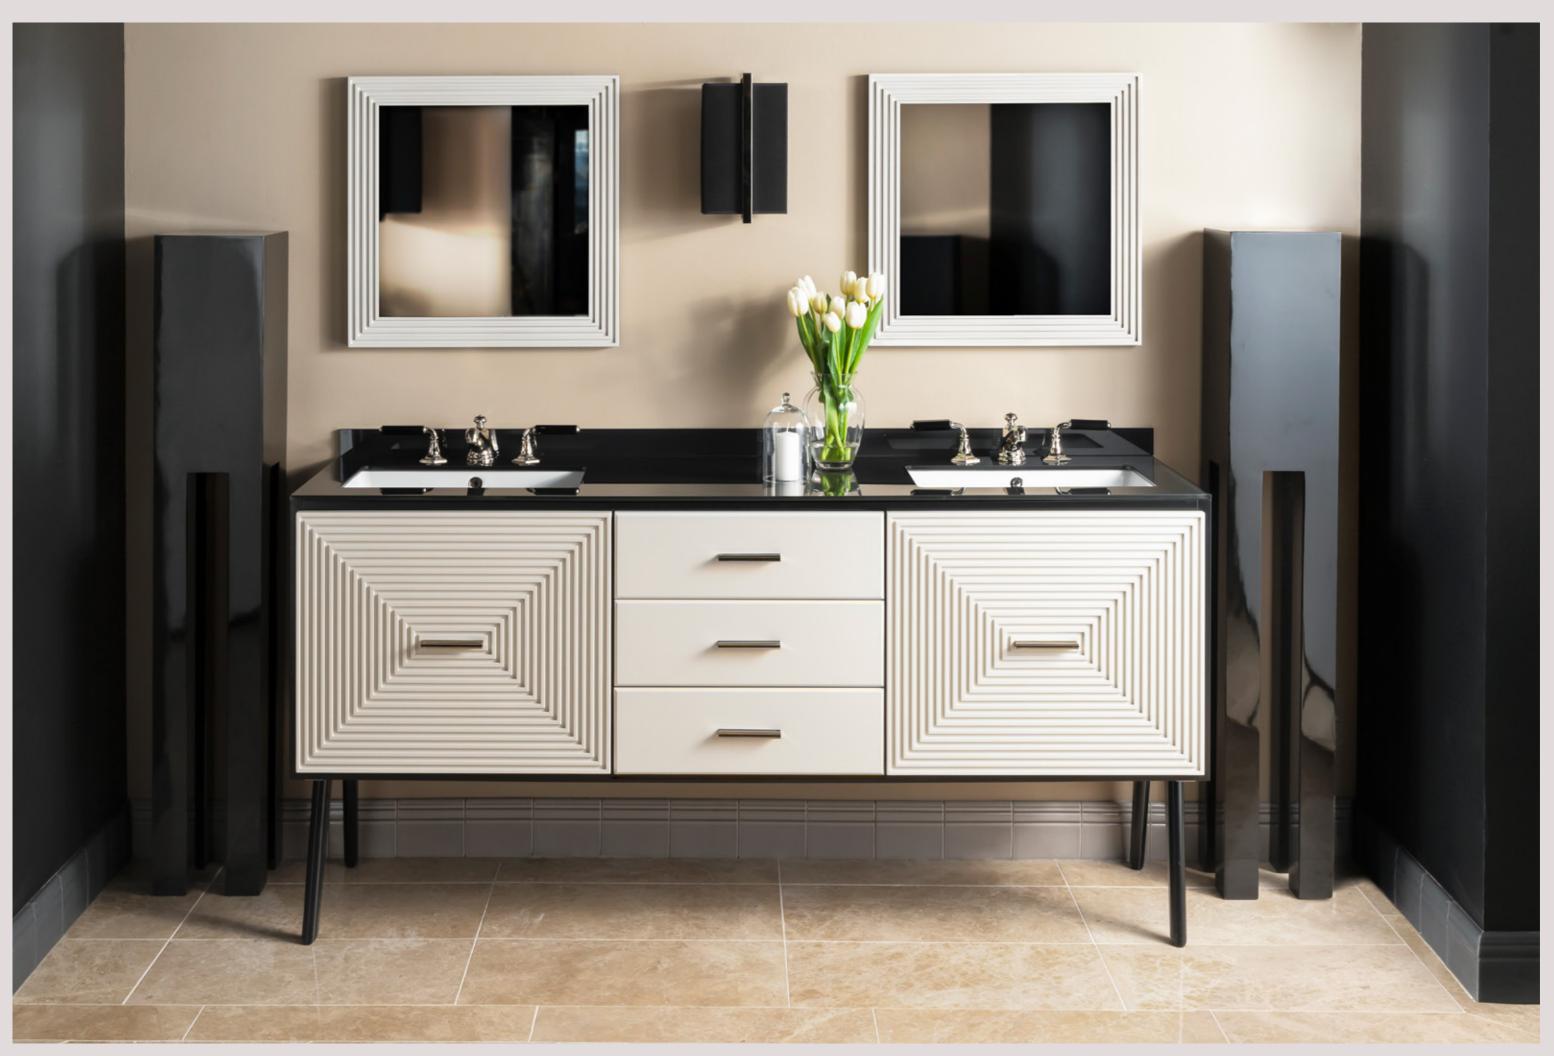

## It only takes a few elements to plunge into a dimension from another era.

TWENTY

Symmetrical lines and classical shapes and the bathroom becomes the protagonist.

A chic atmosphere with echoes from New York's metropolis.

A contemporary design with the explicit allure of Art Deco exalted by a masterly use of materials and light.

Charm and nuance noir are the stars of the environment.

TWENTY

The expressive power of brass and the fascination of the ceramics enhance the home with unique elements, helping to create an exclusive identity.

TWENTY

Balance is the keyword. The perfect, harmonious combination of surfaces, colours, and materials.

74

TWENTY

A comfortable yet elegant space.

An environment where research, experimentation and a keen eye to detail redefine the concept of luxury in the bathroom. Art Deco inspiration intertwines with traditional Italian craftsmanship and style.

#### The difference lies in the painstaking eye to the finest detail.

TWENTY

An experience in comfort and quality without losing the charm of the shapes of the past.

MAZE

Available in 3 sizes

DARK BLACK

ROGER