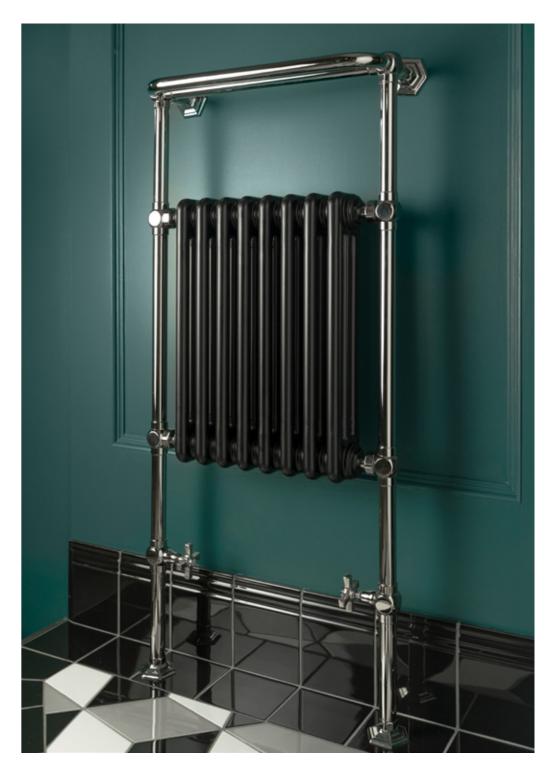

#### The difference lies in the painstaking eye to the finest detail.

TWENTY

An experience in comfort and quality without losing the charm of the shapes of the past.

MAZE

Available in 3 sizes

DARK BLACK

ROGER

110

WAVE

RAIL

WALLPAPER

COOPER

CROWN

Style and elegance are the timeless essence of beauty, just like distilled youthfulness that never fades with the passing of time. Furnishing elements designed to resist the fickleness of fashion, capable of imposing their presence in bathrooms thanks to a forceful personality and reverberating references to the classical style.