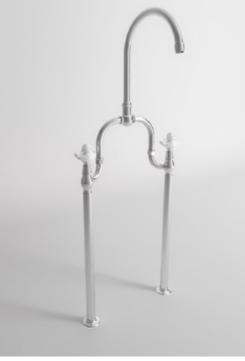

## CONCA ORO

WALDORF

The first bath interiors collection entirely created for children, that envelopes them in a fairy tale like atmosphere. For this particular project, each detail is focused on the needs of children, with elements that recall their magical world.

The dimensions of the washbasins, consoles, taps and bathtubs are studied accordingly.

Details are meant to be fun and enchanting, thus increasing their pleasure and transforming the bathroom in a playing room.

TUSCANY

CUP

JUNIOR

COOKIE

JUNIOR

JUNIOR

JUNIOR

321