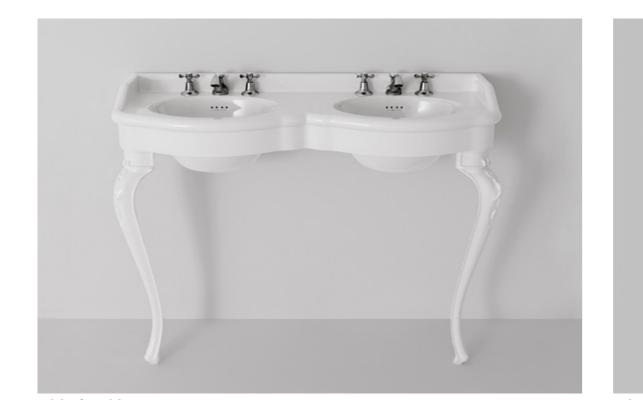

ACANTO

TRECCIA

BRYANT

ELIZABETH

WALDORF

BRYANT

13

Classical, refined shapes with the noble flavour of 20th-century Europe at its most beautiful. A sought-after style that skilled hands have been able to forge and shape in every detail. The exaltation of Tuscan craftsmanship, where the inspiration and personalisation of manual work combined with the use of top-of-the-range materials.