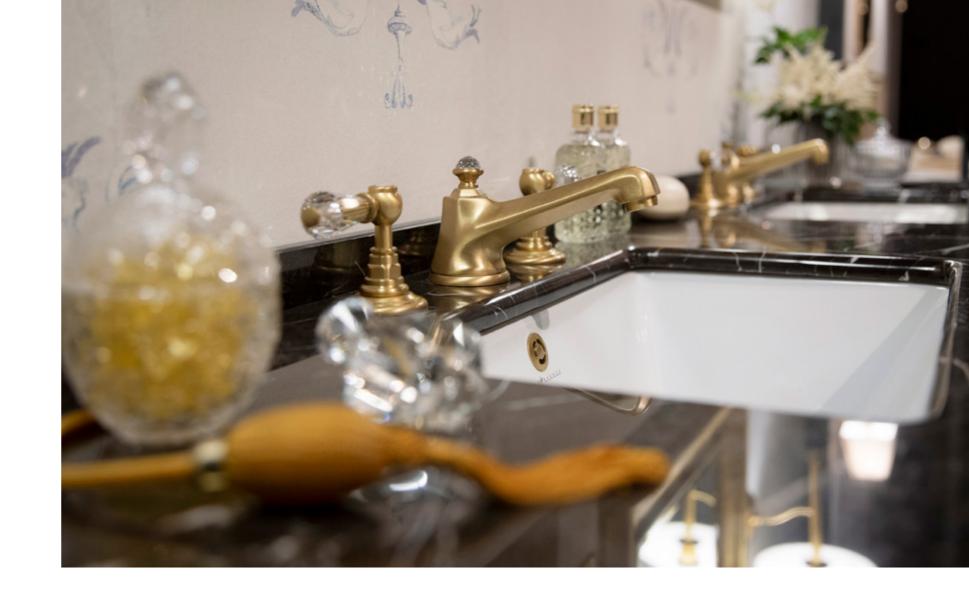

## It only takes a few elements to plunge into a dimension from another era.

TWENTY

Symmetrical lines and classical shapes and the bathroom becomes the protagonist.

A chic atmosphere with echoes from New York's metropolis.

A contemporary design with the explicit allure of Art Deco exalted by a masterly use of materials and light.

Charm and nuance noir are the stars of the environment.

TWENTY

The expressive power of brass and the fascination of the ceramics enhance the home with unique elements, helping to create an exclusive identity.

TWENTY

Balance is the keyword. The perfect, harmonious combination of surfaces, colours, and materials.

74

TWENTY

A comfortable yet elegant space.

An environment where research, experimentation and a keen eye to detail redefine the concept of luxury in the bathroom. Art Deco inspiration intertwines with traditional Italian craftsmanship and style.