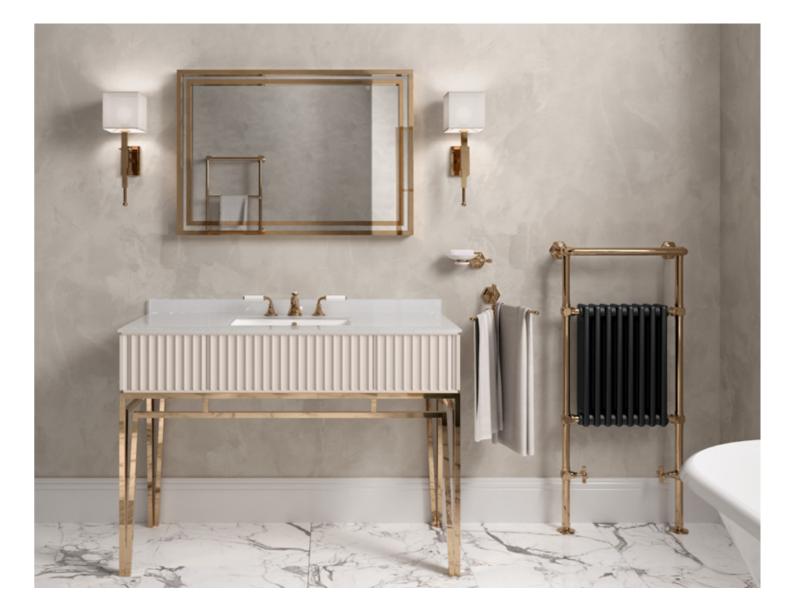

## It only takes a few elements to plunge into a dimension from another era.

TWENTY

Symmetrical lines and classical shapes and the bathroom becomes the protagonist.

A chic atmosphere with echoes from New York's metropolis.

A contemporary design with the explicit allure of Art Deco exalted by a masterly use of materials and light.

Charm and nuance noir are the stars of the environment.

TWENTY

The expressive power of brass and the fascination of the ceramics enhance the home with unique elements, helping to create an exclusive identity.

TWENTY

Balance is the keyword. The perfect, harmonious combination of surfaces, colours, and materials.

74

TWENTY

A comfortable yet elegant space.

An environment where research, experimentation and a keen eye to detail redefine the concept of luxury in the bathroom. Art Deco inspiration intertwines with traditional Italian craftsmanship and style.

#### The difference lies in the painstaking eye to the finest detail.

TWENTY

An experience in comfort and quality without losing the charm of the shapes of the past.

MAZE

Available in 3 sizes

DARK BLACK

ROGER