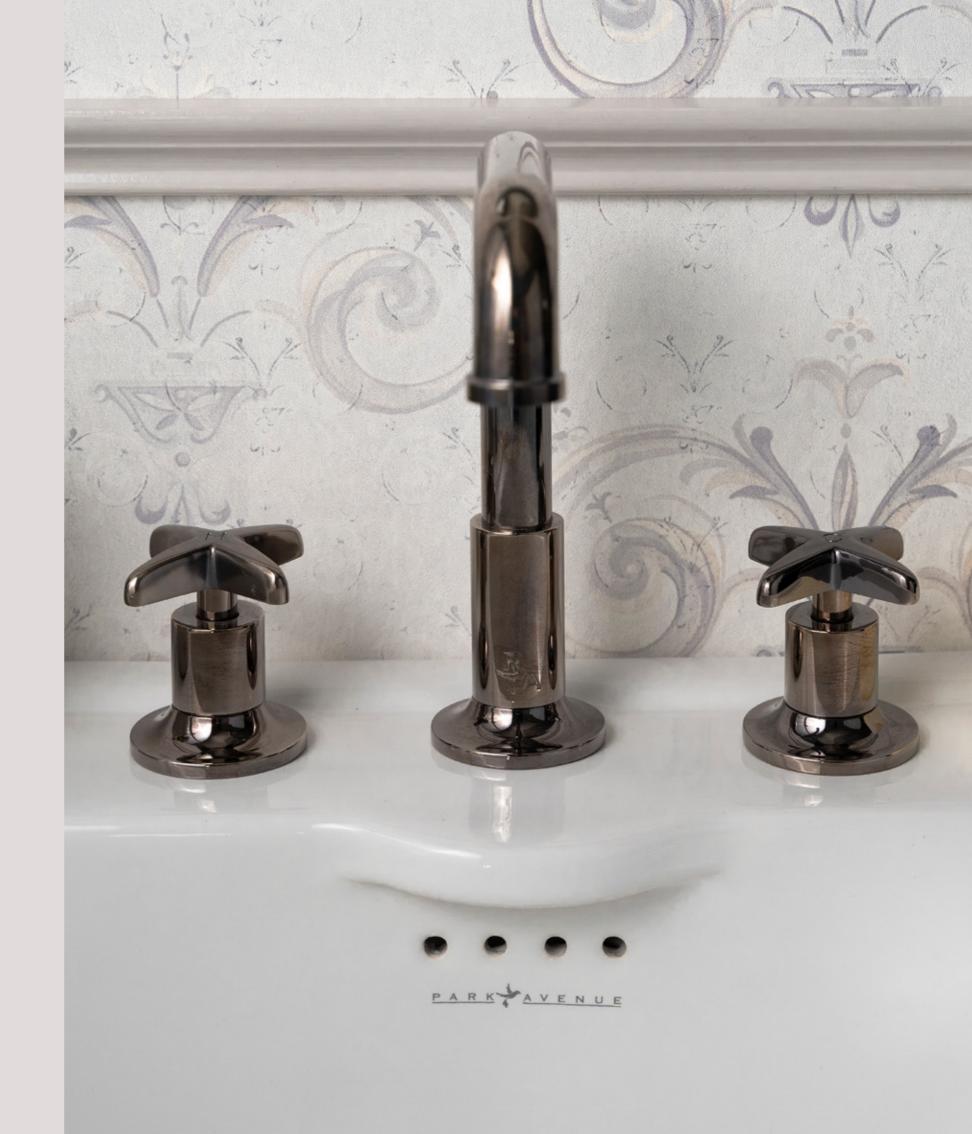

h century reinterpreted in a contemporary key.

## TWENTY









## It only takes a few elements to plunge into a dimension from another era.









TWENTY







Symmetrical lines and classical shapes and the bathroom becomes the protagonist.









A chic atmosphere with echoes from New York's metropolis.



A contemporary design with the explicit allure of Art Deco exalted by a masterly use of materials and light.











Charm and nuance noir are the stars of the environment.





























TWENTY







The expressive power of brass and the fascination of the ceramics enhance the home with unique elements, helping to create an exclusive identity.



TWENTY





Balance is the keyword. The perfect, harmonious combination of surfaces, colours, and materials.

74



TWENTY



A comfortable yet elegant space.











An environment where research, experimentation and a keen eye to detail redefine the concept of luxury in the bathroom. Art Deco inspiration intertwines with traditional Italian craftsmanship and style.















#### The difference lies in the painstaking eye to the finest detail.















TWENTY







An experience in comfort and quality without losing the charm of the shapes of the past.

















MAZE

Available in 3 sizes



DARK BLACK



ROGER





CONE



MAZE



SOPHIA







CROSS



CROSS







BAR



LEWIS

MOORE







110



WAVE







RAIL





WALLPAPER





COOPER





CROWN



Style and elegance are the timeless essence of beauty, just like distilled youthfulness that never fades with the passing