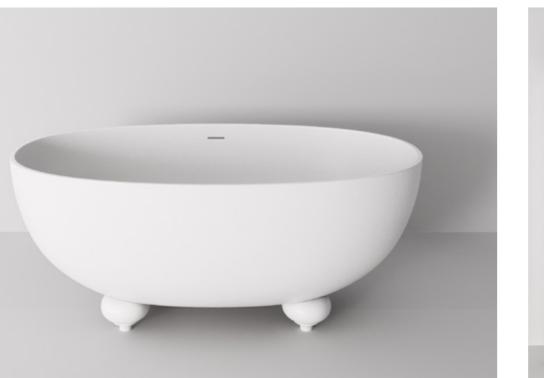

#### The bathtub, an icon inspired by the cult of care of the body from ancient times.

Solutions enclosed in the infinite possibilities of the beauty of the materials.

MARILYN

DARK WHITE

LANE

MERCURY

PLISSÉ