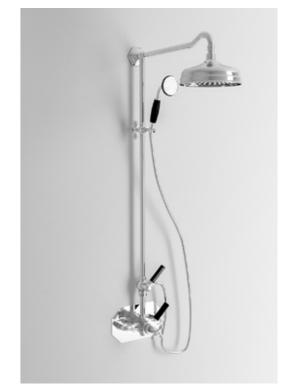

#### The difference lies in the painstaking eye to the finest detail.

TWENTY

An experience in comfort and quality without losing the charm of the shapes of the past.

MAZE

Available in 3 sizes

DARK BLACK

ROGER