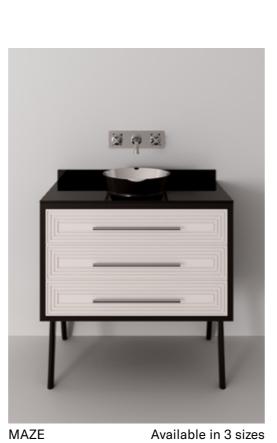

#### The difference lies in the painstaking eye to the finest detail.

TWENTY

An experience in comfort and quality without losing the charm of the shapes of the past.

MAZE

Available in 3 sizes

DARK BLACK

ROGER