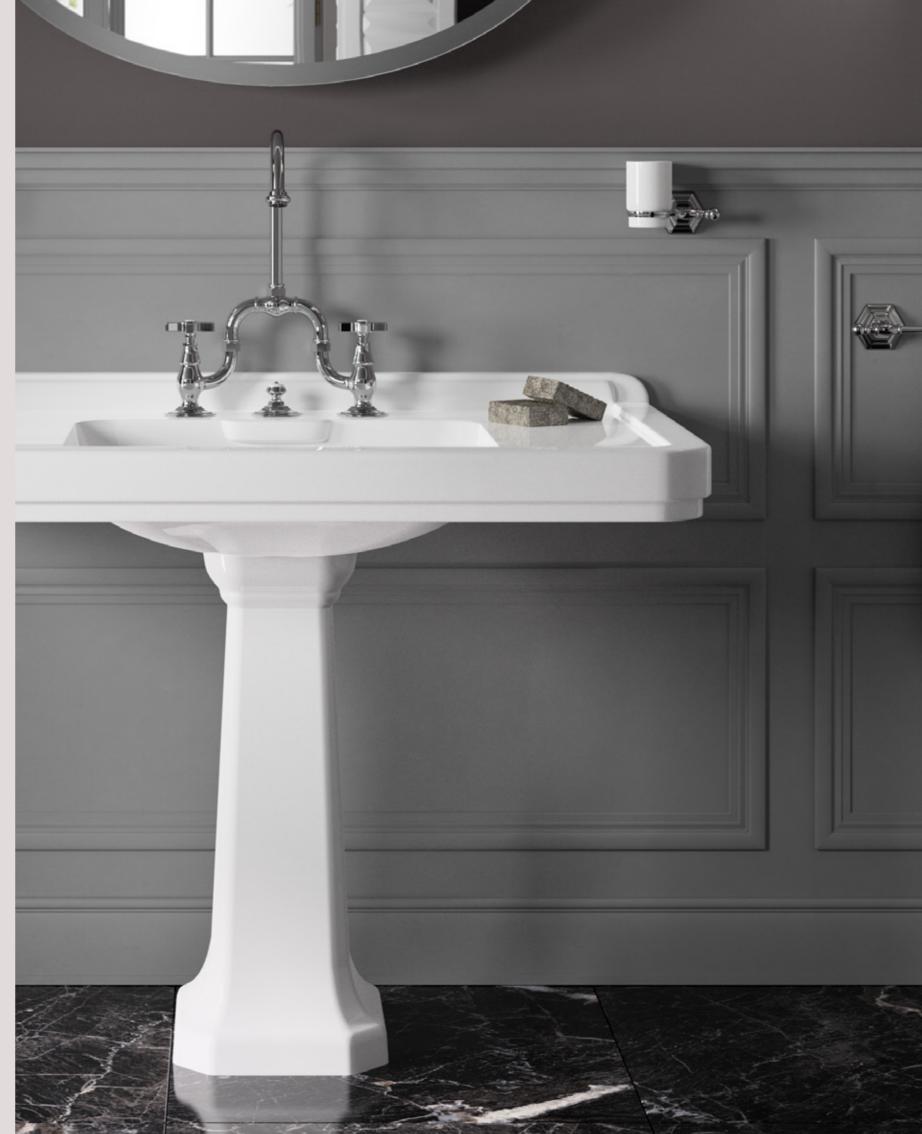

## It only takes a few elements to plunge into a dimension from another era.

TWENTY

Symmetrical lines and classical shapes and the bathroom becomes the protagonist.

A chic atmosphere with echoes from New York's metropolis.

A contemporary design with the explicit allure of Art Deco exalted by a masterly use of materials and light.

Charm and nuance noir are the stars of the environment.

TWENTY

The expressive power of brass and the fascination of the ceramics enhance the home with unique elements, helping to create an exclusive identity.

TWENTY

Balance is the keyword. The perfect, harmonious combination of surfaces, colours, and materials.

74

TWENTY

A comfortable yet elegant space.

An environment where research, experimentation and a keen eye to detail redefine the concept of luxury in the bathroom. Art Deco inspiration intertwines with traditional Italian craftsmanship and style.

#### The difference lies in the painstaking eye to the finest detail.

TWENTY

An experience in comfort and quality without losing the charm of the shapes of the past.

MAZE

Available in 3 sizes

DARK BLACK

ROGER